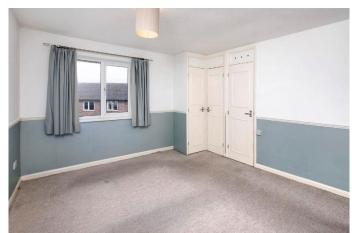

## **BEDROOM 1**

Window to the front, dado rail, radiator, cupboard housing the boiler and fitted wardrobe.

#### **BEDROOM 2**

Radiator and window to the rear.