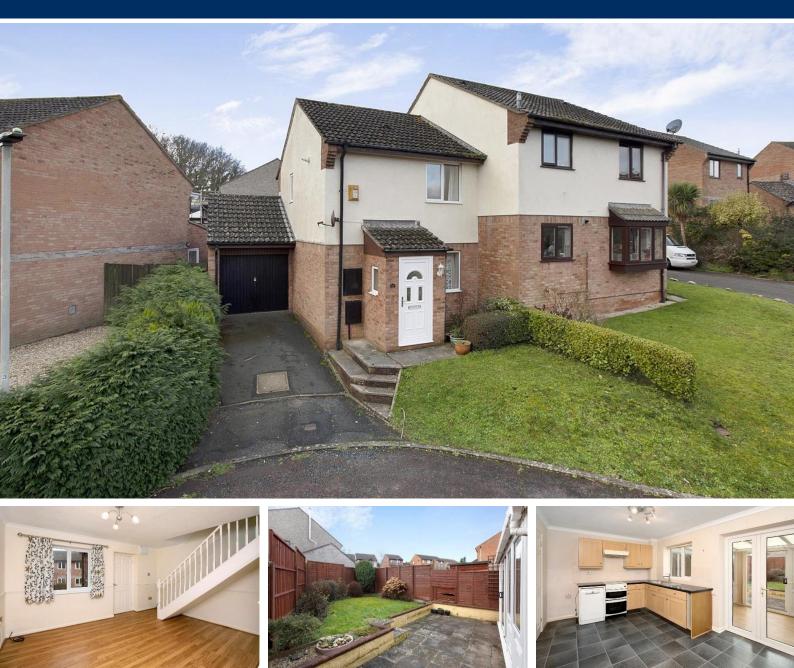

# Shorland Close, Dawlish, EX7 ORG

A 2 bedroom house situated in a popular cul de sac location benefiting form an enclosed garden, conservatory, garage and parking. FREEHOLD, COUNCIL TAX BAND - C, EPC - D.

#### OUTSIDE

To the front of the property are steps to the front door with a lawned garden and driveway to the side leading to the garage. To the rear is an enclosed garden with paved patio leading to a lawned garden with mature shrubs, fence surround and rear access to the garage.