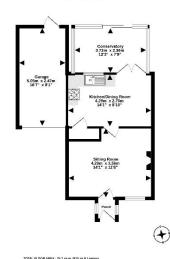

## GARAGE

Metal up and over door, light, plumbing and eaves storage.

Ground Roor 48.9 sq.m. (526 sq.ft.) appro 1st Floor 26.8 sq.m. (289 sq.H.) approx.

Bedroom 3.63m x 3.44m 3.131 x 314

We is new properties can make an ensure the access of the source could read the to the other source could be can make an ensure the access of the source could read the to the information of the source access of the terms are spin-former and the sequendity to the fit to any ensuremains on the sourcever. The source is the information is the source of the source access of the source properties partners. The sources accesses of accesses of the source access and the partners is the source properties partners. The sources accesses of the source term and the source access and the partners accesses and the source properties partners. The sources accesses of the source is not be the source accesses of the source properties accesses accesses and the source accesses of the source properties accesses acce FRASER WHEELER