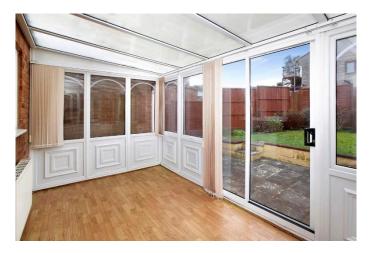

Y

Radiator, windows and door leading to the rear garden.

## FIRST FLOOR LANDING

Window to the side, hatch to the loft space and doors to.

## **BEDROOM 1**

Window to the front, dado rail, radiator, cupboard housing the boiler and fitted wardrobe.

#### **BEDROOM 2**

Radiator and window to the rear.

## SHOWER ROOM

Suite comprising pedestal wash hand basin, WC, walk in shower enclosure, coved ceiling, window to the rear and radiator.

#### OUTSIDE

To the front of the property are steps to the front door with a lawned garden and driveway to the side leading to the garage. To the rear is an enclosed garden with paved patio leading to a lawned garden with mature shrubs, fence surround and rear access to the garage.

## GARAGE

Metal up and over door, light, plumbing and eaves storage.





Ground Roor 48.9 sq.m. (526 sq.ft.) appro 1st Floor 26.8 sq.m. (289 sq.H.) approx.



Bedroom 3.63m x 3.44m 3.131 x 314

We is new properties can make an ensure the access of the source could read the to the other source could be can make an ensure the access of the source could read the to the information of the source access of the terms are spin-former and the sequendity to the fit to any ensuremains on the sourcever. The source is the information is the source of the source access of the source properties partners. The sources accesses of accesses of the source access and the partners is the source properties partners. The sources accesses of the source term and the source access and the partners accesses and the source properties partners. The sources accesses of the source is not