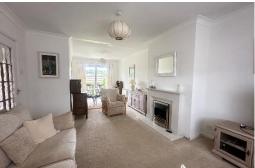

## LOUNGE/DINING ROOM

# 7.20m x 3.66m (23'7" x 12'0" narrowing to 8'11")

uPVC double glazed window to the front aspect, gas fire set in marble surround and hearth, night storage heater and uPVC double glazed patio doors leading out to rear garden.