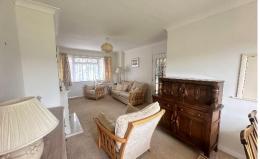

## LOUNGE/DINING ROOM

# 7.20m x 3.66m (23'7" x 12'0" narrowing to 8'11")

uPVC double glazed window to the front aspect, gas fire set in marble surround and hearth, night storage heater and uPVC double glazed patio doors leading out to rear garden.