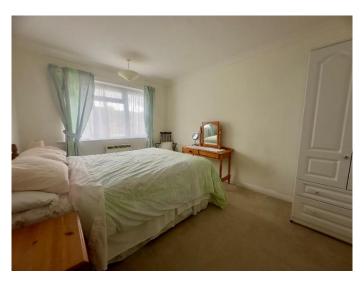

#### **BEDROOM 1**

## 4.06m x 3.01m (13'4" x 9'11")

uPVC double glazed window to the front aspect, night storage heater and coved ceiling.