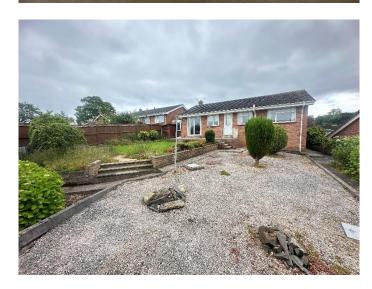

# West Cliff Close, Dawlish, EX7 9EN

A 3 bedroom Detached bungalow situated in a popular cul de sac on the west side of Dawlish. This bungalow has the benefit of a good size rear garden, double glazing, ample parking, GARAGE and comes to the market with NO ONWARD CHAIN.

### **OUTSIDE**

To the front of the property is a drive way with parking for a few vehicles, garage and path leading to front door and side access to the rear garden. The front garden has an area of lawn and ornamental chippings. To the rear of the property is a good size garden split into 2 levels with ornamental chippings to one side and a level lawn to the other. the gardens planted with well established plants and shrubs in borders with garden shed and rear door access to the GARAGE.

### **GARAGE**

Electric roller door, light, power and uPVC double glazed door leading out to the rear.

19 Queens Street, Dawlish, Devon, EX7 9HB Telephone: 01626 862379 Email: info@fraserandwheeler.co.uk www.fraserandwheeler.co.uk