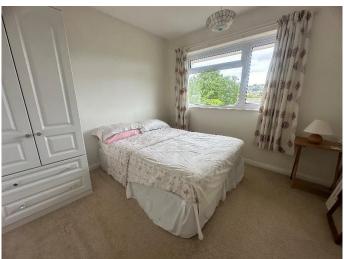

### **BEDROOM 2**

# 3.00m x 3.00m (9'10" x 9'10")

uPVC double glazed window to the rear aspect.

## **BEDROOM 3**

# 2.75m x 2.42m (9'0" x 7'11")

uPVC double glazed window to the front aspect.