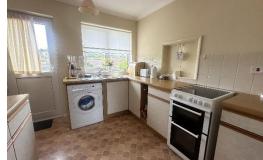

# **KITCHEN**

## 3.30m x 2.69m (10'10" x 8'10")

A selection of matching base and eye level units with roll top work surfaces over, stainless steel sink and drainer with mixer tap, space and plumbing for washing machine, cooker point and space for fridge/freezer. uPVC double glazed window and door leading out to rear garden.