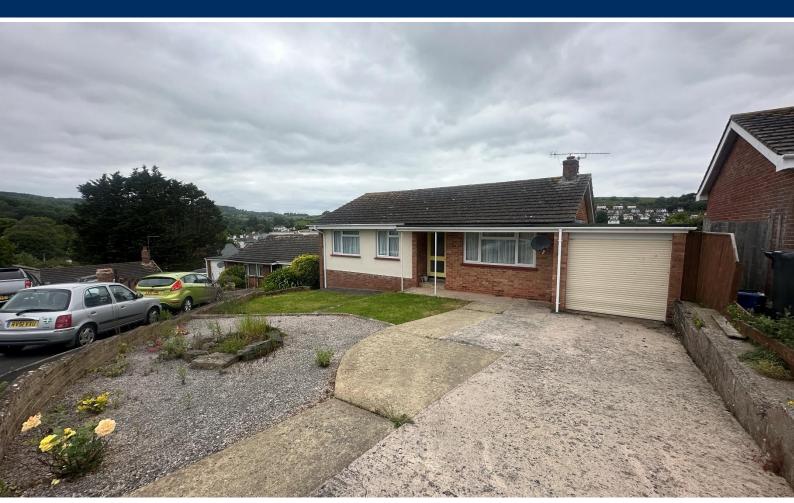

# West Cliff Close, Dawlish, EX7 9EN

A 3 bedroom Detached bungalow situated in a popular cul de sac on the west side of Dawlish. This bungalow has the benefit of a good size rear garden, double glazing, ample parking, GARAGE and comes to the market with NO ONWARD CHAIN.

### **OUTSIDE**

To the front of the property is a drive way with parking for a few vehicles, garage and path leading to front door and side access to the rear garden. The front garden has an area of lawn and ornamental chippings. To the rear of the property is a good size garden split into 2 levels with ornamental chippings to one side and a level lawn to the other. the gardens planted with well established plants and shrubs in borders with garden shed and rear door access to the GARAGE.

### **GARAGE**

Electric roller door, light, power and uPVC double glazed door leading out to the rear.

19 Queens Street, Dawlish, Devon, EX7 9HB Telephone: 01626 862379 Email: info@fraserandwheeler.co.uk www.fraserandwheeler.co.uk