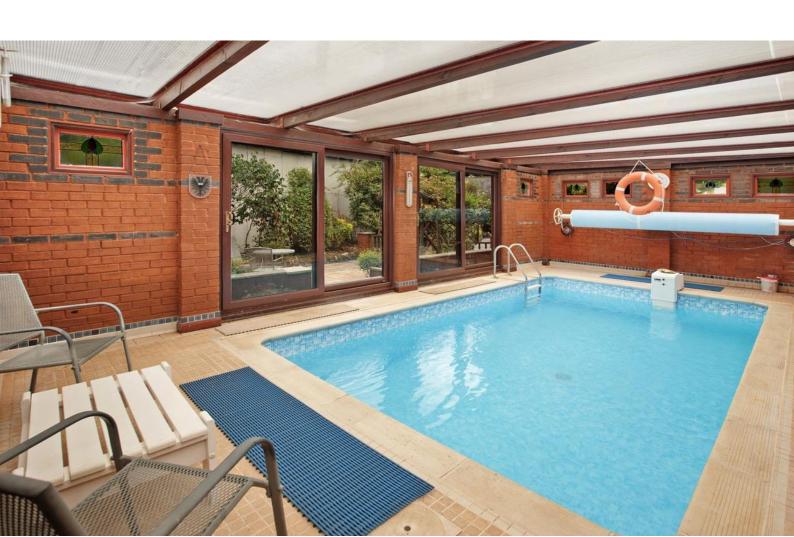

## **POOL HOUSE**

A brick built pool house with windows, containing a swimming pool with tiles surround and cover. Double doors leading to garden.

. Билифия Бил