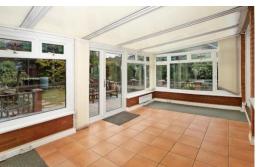

## **SUN LOUNGE**

UPVC double glazed windows, electric heaters and doors to principal rooms.

## **CONSERVATORY**

A spacious room with windows and doors leading to the garden.