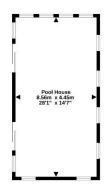

## **POOL HOUSE**

A brick built pool house with windows, containing a swimming pool with tiles surround and cover. Double doors leading to garden.

. Билифия Бил