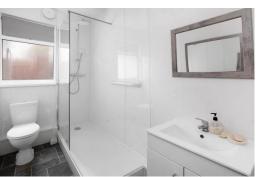

#### **SHOWER ROOM**

Modern suite comprising shower enclosure, WC, wash hand basin with storage below and obscure window to the side.