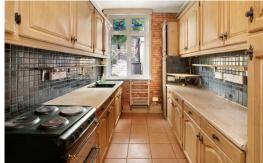

## **KITCHEN**

Base and eye level units, roll top work surfaces, electric cooker point, window to the side and electric heated towel rail.