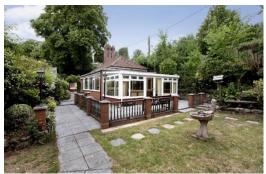

## **CONSERVATORY**

A spacious room with windows and doors leading to the garden.

## **OUTSIDE**

The property is approached by a gate and door leading to a parking space behind a lovely stone wall that borders part of the boundary. The parking space and raised terrace have steps leading down to an area of patio with pond and access to two external workshops, a path leads to the front door and main area of the garden. The main garden has further paved seating areas, level lawn, an abundance of mature plants, trees and shrubs and access to the pool house, greenhouse and two sheds. The outside area is a real feature of the property and has to be viewed to be fully appreciated.