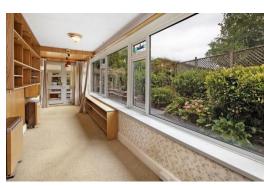

## **SUN LOUNGE**

UPVC double glazed windows, electric heaters and doors to principal rooms.

## **CONSERVATORY**

A spacious room with windows and doors leading to the garden.