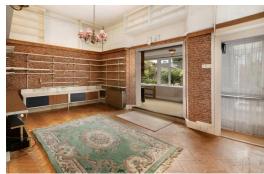

#### SITTING ROOM

A lovely room with high ceiling, parquet style wood flooring, electric heating and access to: