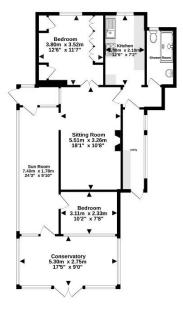

## **SUN LOUNGE**

UPVC double glazed windows, electric heaters and doors to principal rooms.

#### SITTING ROOM

A lovely room with high ceiling, parquet style wood flooring, electric heating and access to:

## **KITCHEN**

Base and eye level units, roll top work surfaces, electric cooker point, window to the side and electric heated towel rail.

## **BEDROOM 1**

Window to the side and fitted bedroom furniture.

#### **SHOWER ROOM**

Modern suite comprising shower enclosure, WC, wash hand basin with storage below and obscure window to the side.

### **REAR LOBBY**

Plumbing for a washing machine, base units, windows to the rear and door to the garden.

## **BEDROOM 2**

Shelving units and window into the conservatory.

## **CONSERVATORY**

A spacious room with windows and doors leading to the garden.

#### TOTAL FLOOR AREA: 150.7 sq.m. (1622 sq.ft.) approx.

Whilst every attempt has been made to ensure the accuracy of the floorplan contained here, measurements of doors, windows, rooms and any other terms are approximate and no responsibility is taken for any error, omission or mis-statement. This plan is for illustrative purposes only and should be used as such by any prospective purchaser. The services, systems and appliances shown have not been tested and no guarantee as to their operability or efficiency can be given.