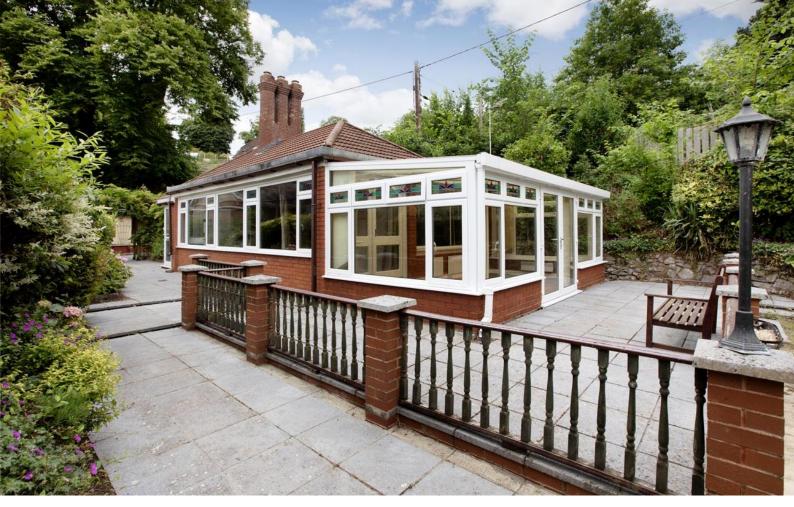

## **SUN LOUNGE**

UPVC double glazed windows, electric heaters and doors to principal rooms.

## **CONSERVATORY**

A spacious room with windows and doors leading to the garden.

## **OUTSIDE**

The property is approached by a gate and door leading to a parking space behind a lovely stone wall that borders part of the boundary. The parking space and raised terrace have steps leading down to an area of patio with pond and access to two external workshops, a path leads to the front door and main area of the garden. The main garden has further paved seating areas, level lawn, an abundance of mature plants, trees and shrubs and access to the pool house, greenhouse and two sheds. The outside area is a real feature of the property and has to be viewed to be fully appreciated.