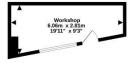

## **OUTSIDE**

The property is approached by a gate and door leading to a parking space behind a lovely stone wall that borders part of the boundary. The parking space and raised terrace have steps leading down to an area of patio with pond and access to two external workshops, a path leads to the front door and main area of the garden. The main garden has further paved seating areas, level lawn, an abundance of mature plants, trees and shrubs and access to the pool house, greenhouse and two sheds. The outside area is a real feature of the property and has to be viewed to be fully appreciated.