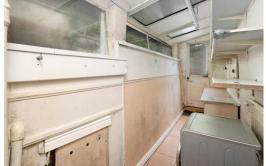

## **KITCHEN**

Base and eye level units, roll top work surfaces, electric cooker point, window to the side and electric heated towel rail.

## **BEDROOM 1**

Window to the side and fitted bedroom furniture.