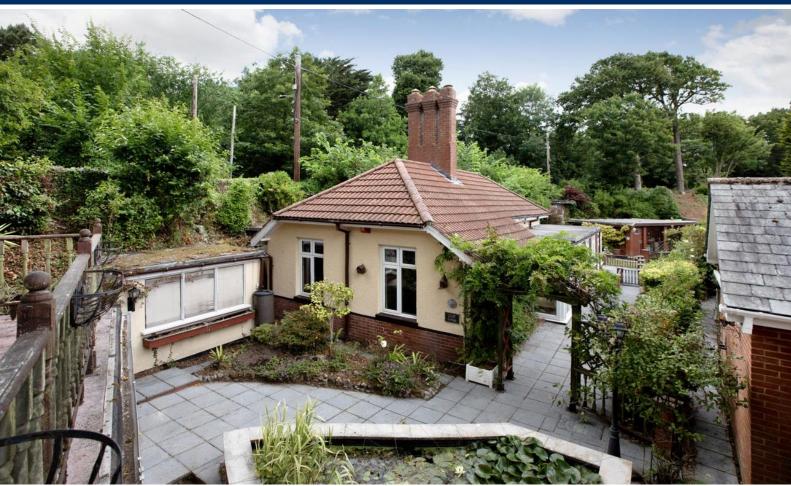

# Old Teignmouth Road, Dawlish, EX7 ONJ

A unique opportunity to purchase this detached home on one of Dawlish's most favoured roads. The property requires updating/remodelling throughout allowing the purchaser to create a one of a kind home that is situated within a 15 minute walk from the beach. Benefits include private parking, enclosed garden, detached covered pool house, four external storage sheds/workshops, greenhouse and no onward chain.

## **OUTSIDE**

The property is approached by a gate and door leading to a parking space behind a lovely stone wall that borders part of the boundary. The parking space and raised terrace have steps leading down to an area of patio with pond and access to two external workshops, a path leads to the front door and main area of the garden. The main garden has further paved seating areas, level lawn, an abundance of mature plants, trees and shrubs and access to the pool house, greenhouse and two sheds. The outside area is a real feature of the property and has to be viewed to be fully appreciated.