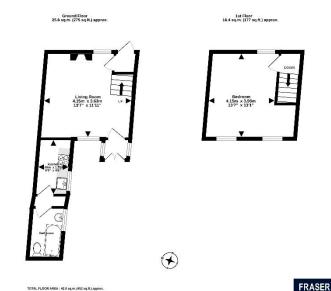

# LIVING ROOM

Electric fire with stone hearth. TV point. Telephone point. Wall mounted meter box. Exposed beam. Double glazed window overlooking front courtyard. High level obscure glazed window to the rear. Further door giving access to a second courtyard which is shared with the neighbouring property, stairs leading to the bedroom and Door to:

## **BEDROOM**

Two double glazed windows overlooking front aspect. One obscure glazed window to rear. Radiator. Wall mounted central heating boiler.