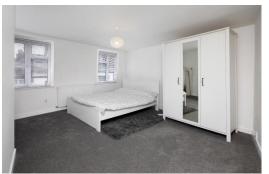

## **BEDROOM**

Two double glazed windows overlooking front aspect. One obscure glazed window to rear. Radiator. Wall mounted central heating boiler.