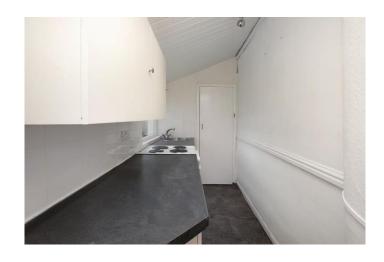

## **KITCHEN**

Stainless steel circular sink with cupboards under. Rolled edge work top surfaces. Matching wall mounted units. Space for fridge. Window overlooking courtyard. Space for cooker. Spotlighting. Sloping ceiling. Door to: