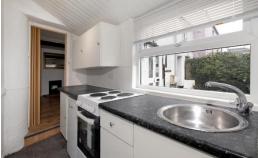

## **KITCHEN**

Stainless steel circular sink with cupboards under. Rolled edge work top surfaces. Matching wall mounted units. Space for fridge. Window overlooking courtyard. Space for cooker. Spotlighting. Sloping ceiling. Door to: