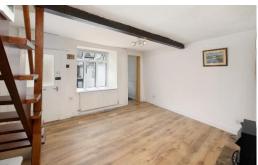

# LIVING ROOM

Electric fire with stone hearth. TV point. Telephone point. Wall mounted meter box. Exposed beam. Double glazed window overlooking front courtyard. High level obscure glazed window to the rear. Further door giving access to a second courtyard which is shared with the neighbouring property, stairs leading to the bedroom and Door to: