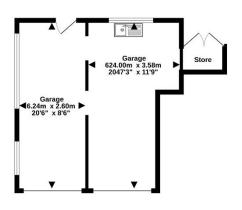

#### **DOUBLE GARAGE**

L shaped. Brick central wall with 2 openings, 2 wood doors to the front, uPVC double glazed door to the rear, windows to the side and rear. Base unit with sink, plumbing for a washing machine, wall mounted gas central heating boiler, tap, power and light connected.

Double Garage 37.1 sq.m. (400 sq.ft.) approx.

TOTAL FLOOR AREA : 117.7 sq.m. (1267 sq.ft.) approx. Whist every attempt has been made to ensure the accuracy of the floorplan contained here, measurements of doors, windows, rooms and any other items are approximate and no responsibility is taken for any error, omission or mis-statement. This plan is for illustrative purposes only and should be used as such by any prospective purchaser. The services, systems and appliances shown have not been tested and no guarantee as to their operability or efficiency can be given. Made with Metropic #2020