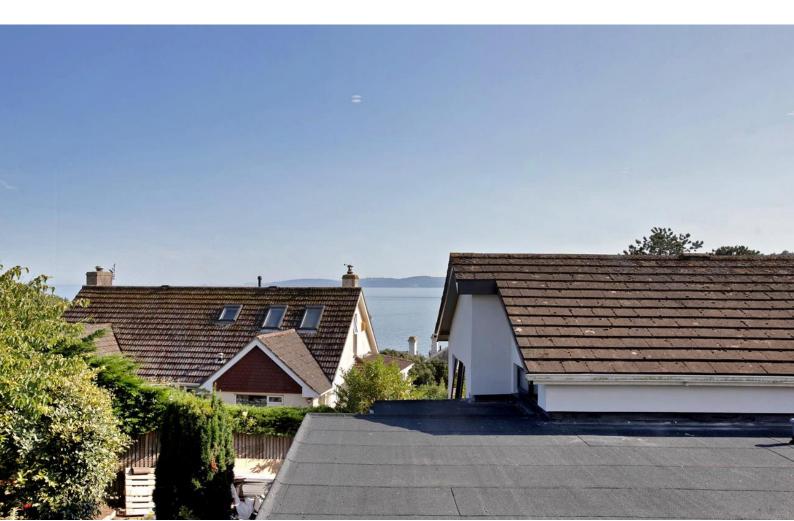

# Windward Lane, Holcombe, EX7 OJH

A fantastic opportunity to purchase this split level 3 bedroom detached home situated in a small cul de sac within Holcombe. The property has gas central heating, double glazing and lovely views.

### SITTING/DINING ROOM

L shaped room with windows to 3 sides and lovely views over the surrounding countryside and towards the sea, 3 radiators, coved ceiling, fireplace with wood burning stove and door to:

#### OUTSIDE

To the front of the property is a driveway leading down to the garages with a sweeping path leading to the front door. The front garden has a level lawn with raised flower beds with an abundance of established plants trees and shrubs giving good privacy from the roadside. Access to the rear can be gained by both side of the property. The rear garden again has a level lawn, established plants trees and shrubs, green house and outside storage cupboard. The gardens are a real feature of the property and need to be viewed to be fully appreciated. Wonderful views can be gained from the front garden.