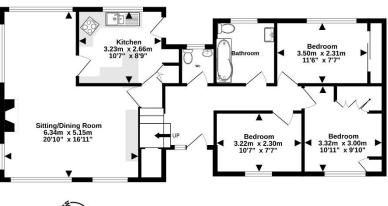

# ENTRANCE HALL

Radiator, fitted storage cupboards, doors to the bedrooms and shower room, a few steps up to:

### SITTING/DINING ROOM

L shaped room with windows to 3 sides and lovely views over the surrounding countryside and towards the sea, 3 radiators, coved ceiling, fireplace with wood burning stove and door to:

# **KITCHEN**

Base and eye level units with work tops over, stainless steel sink with drainer and mixer tap, fitted oven and hob, space for a small fridge/freezer, uPVC double glazed window with stunning countryside views, uPVC double glazed back door to a small balcony with steps leading to the rear garden. Door back to the entrance hall.

# **BEDROOM** 1

uPVC double glazed window to the front, radiator and fitted bedroom furniture.

#### **BEDROOM 2**

uPVC double glazed window to the rear, radiator and fitted bedroom furniture.

# **BEDROOM 3**

uPVC double glazed window to the front and radiator.

# BATHROOM

Modern suite comprising panelled bath with shower and glass screen, WC, wash hand basin set in a vanity unit, radiator, spot lights and uPVC double glazed window to the rear.

# CLOAKROOM

WC, pedestal wash hand basin, radiator and uPVC double glazed window to the rear.

Ground Floor 80.6 sq.m. (867 sq.ft.) approx.