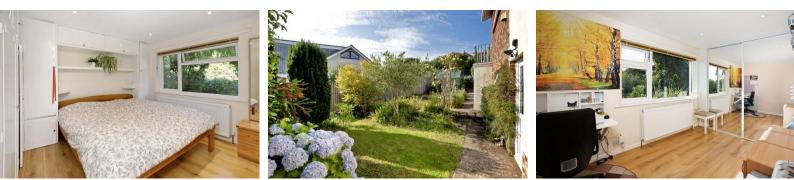

# **BEDROOM** 1

uPVC double glazed window to the front, radiator and fitted bedroom furniture.

#### **BEDROOM 2**

uPVC double glazed window to the rear, radiator and fitted bedroom furniture.

# **BEDROOM 3**

uPVC double glazed window to the front and radiator.

#### OUTSIDE

To the front of the property is a driveway leading down to the garages with a sweeping path leading to the front door. The front garden has a level lawn with raised flower beds with an abundance of established plants trees and shrubs giving good privacy from the roadside. Access to the rear can be gained by both side of the property. The rear garden again has a level lawn, established plants trees and shrubs, green house and outside storage cupboard. The gardens are a real feature of the property and need to be viewed to be fully appreciated. Wonderful views can be gained from the front garden.