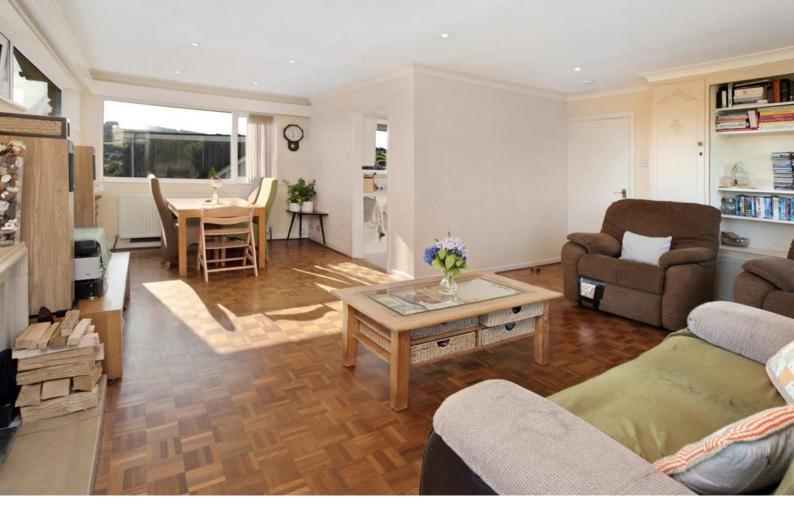

### SITTING/DINING ROOM

L shaped room with windows to 3 sides and lovely views over the surrounding countryside and towards the sea, 3 radiators, coved ceiling, fireplace with wood burning stove and door to: