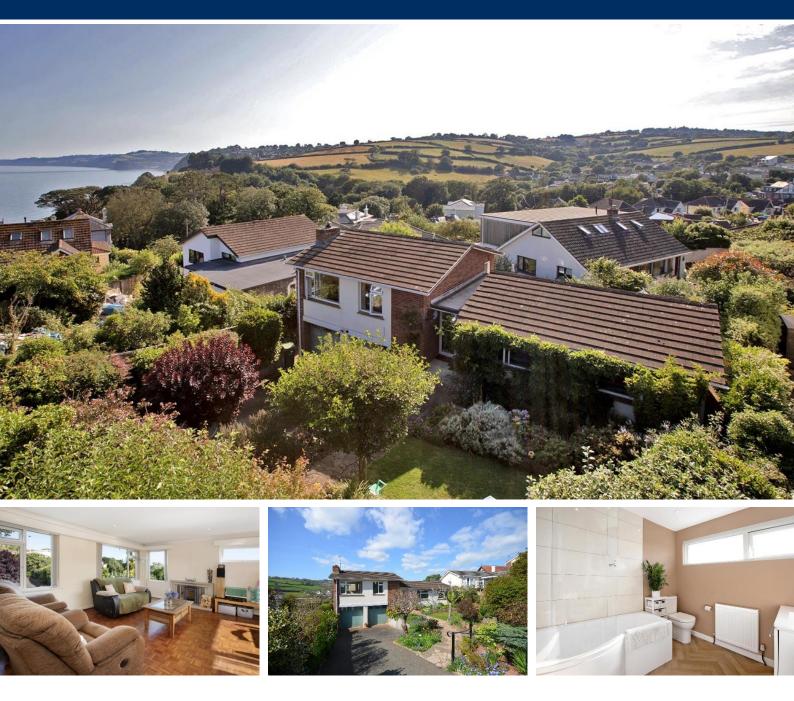

# Windward Lane, Holcombe, EX7 OJH

A fantastic opportunity to purchase this split level 3 bedroom detached home situated in a small cul de sac within Holcombe. The property has gas central heating, double glazing and lovely views.

### SITTING/DINING ROOM

L shaped room with windows to 3 sides and lovely views over the surrounding countryside and towards the sea, 3 radiators, coved ceiling, fireplace with wood burning stove and door to:

#### OUTSIDE

To the front of the property is a driveway leading down to the garages with a sweeping path leading to the front door. The front garden has a level lawn with raised flower beds with an abundance of established plants trees and shrubs giving good privacy from the roadside. Access to the rear can be gained by both side of the property. The rear garden again has a level lawn, established plants trees and shrubs, green house and outside storage cupboard. The gardens are a real feature of the property and need to be viewed to be fully appreciated. Wonderful views can be gained from the front garden.