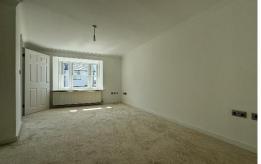

#### SITTING ROOM

# 4.60m x 3.13m (15'1" x 10'3")

Double glazed box bay window with deep window sill to the front, radiator, coved ceiling, under stairs storage cupboard housing the central heating boiler and fuse box. Doors to: