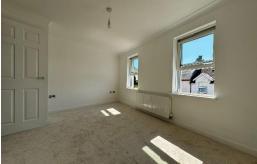

#### **BEDROOM 1**

## 4.47m x 2.99m (14'8" x 9'10")

2 windows to the front with open aspect, radiator and coved ceiling.

## **BEDROOM 2**

## 3.23m x 2.95m (10'7" x 9'8")

2 windows to the rear, coved ceiling and radiator.