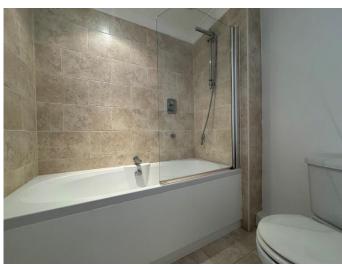

#### **BATHROOM**

Suite comprising panelled bath with shower and glass screen over, WC, pedestal wash hand basin, radiator, coved ceiling and extractor fan.