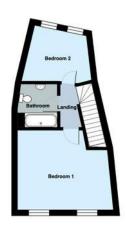

#### **BEDROOM 1**

## 4.47m x 2.99m (14'8" x 9'10")

2 windows to the front with open aspect, radiator and coved ceiling.

## **BEDROOM 2**

## 3.23m x 2.95m (10'7" x 9'8")

2 windows to the rear, coved ceiling and radiator.

#### **BATHROOM**

Suite comprising panelled bath with shower and glass screen over, WC, pedestal wash hand basin, radiator, coved ceiling and extractor fan.