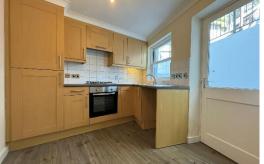

## **KITCHEN**

## 2.95m x 2.45m (9'8" x 8'0")

Base and eye level units with work surfaces over, stainless steel sink with mixer tap, gas hob with oven below, integral fridge/freezer, plumbing for a washing machine, coved ceiling, radiator, window and door leading to the rear courtyard.