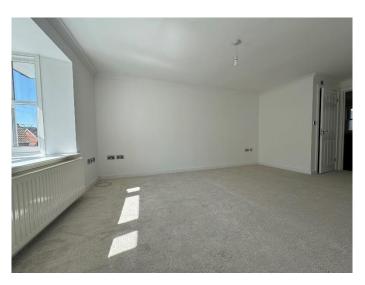

#### SITTING ROOM

# 4.60m x 3.13m (15'1" x 10'3")

Double glazed box bay window with deep window sill to the front, radiator, coved ceiling, under stairs storage cupboard housing the central heating boiler and fuse box. Doors to: