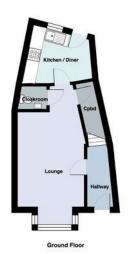

## **CLOAKROOM**

Suite comprising WC, wash hand basin, coved ceiling and extractor fan.

## **KITCHEN**

## 2.95m x 2.45m (9'8" x 8'0")

Base and eye level units with work surfaces over, stainless steel sink with mixer tap, gas hob with oven below, integral fridge/freezer, plumbing for a washing machine, coved ceiling, radiator, window and door leading to the rear courtyard.