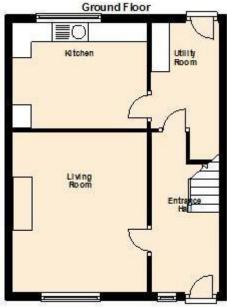

## **Accommodation**

The well presented accommodation is fitted with double glazed windows and gas central heating. From the reception hall stairs lead to the first floor and doors lead to the two ground floor rooms. The comfortable sitting room (currently used as a bedroom) has a feature brick fireplace and beam to ceiling and window to the front aspect. The kitchen is fitted with a range of base and wall units with space for a range cooker and small table and chairs. There is a pleasant outlook over the rear garden. There is a separate utility room with space for appliances under a tiled work surface. Door to the rear garden. On the first floor are 3 bedrooms, two of which are comfortable doubles with main bedroom enjoying a pleasant outlook towards the nearby countryside. This outlook can also be enjoyed from the third bedroom is a single. The second bedroom, also a comfortable double, enjoys a pleasant outlook to the rear with the sea in the distance. The bathroom is fitted with a white suite with shower over the bath and tiled walls.

## **Measurements**

Living Room 4.05m x 3.53m (13'3" x 11'7")

Kitchen 3.50m x 2.80m (11'6" x 9'2")

Utility Room 2.70m x 1.60m (8'10" x 5'3")