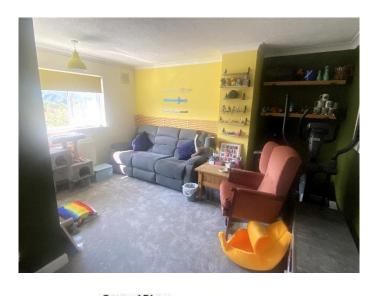

## **Accommodation**

The well presented accommodation is fitted with double glazed windows and gas central heating. From the reception hall stairs lead to the first floor and doors lead to the two ground floor rooms. The comfortable sitting room (currently used as a bedroom) has a feature brick fireplace and beam to ceiling and window to the front aspect. The kitchen is fitted with a range of base and wall units with space for a range cooker and small table and chairs. There is a pleasant outlook over the rear garden. There is a separate utility room with space for appliances under a tiled work surface. Door to the rear garden. On the first floor are 3 bedrooms, two of which are comfortable doubles with main bedroom enjoying a pleasant outlook towards the nearby countryside. This outlook can also be enjoyed from the third bedroom is a single. The second bedroom, also a comfortable double, enjoys a pleasant outlook to the rear with the sea in the distance. The bathroom is fitted with a white suite with shower over the bath and tiled walls.