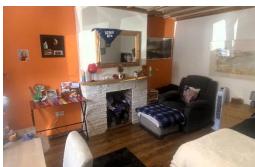

## **Accommodation**

The well presented accommodation is fitted with double glazed windows and gas central heating. From the reception hall stairs lead to the first floor and doors lead to the two ground floor rooms. The comfortable sitting room (currently used as a bedroom) has a feature brick fireplace and beam to ceiling and window to the front aspect. The kitchen is fitted with a range of base and wall units with space for a range cooker and small table and chairs. There is a pleasant outlook over the rear garden. There is a separate utility room with space for appliances under a tiled work surface. Door to the rear garden. On the first floor are 3 bedrooms, two of which are comfortable doubles with main bedroom enjoying a pleasant outlook towards the nearby countryside. This outlook can also be enjoyed from the third bedroom is a single. The second bedroom, also a comfortable double, enjoys a pleasant outlook to the rear with the sea in the distance. The bathroom is fitted with a white suite with shower over the bath and tiled walls.