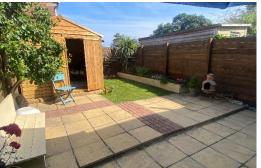

## Outside

The enclosed rear garden is level with a small area of lawn, flower beds and a paved patio. A gate provides useful access to the side.