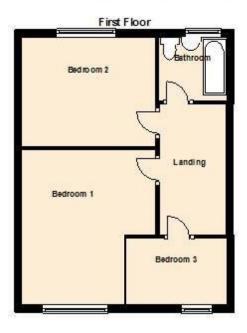

## **Accommodation**

The well presented accommodation is fitted with double glazed windows and gas central heating. From the reception hall stairs lead to the first floor and doors lead to the two ground floor rooms. The comfortable sitting room (currently used as a bedroom) has a feature brick fireplace and beam to ceiling and window to the front aspect. The kitchen is fitted with a range of base and wall units with space for a range cooker and small table and chairs. There is a pleasant outlook over the rear garden. There is a separate utility room with space for appliances under a tiled work surface. Door to the rear garden. On the first floor are 3 bedrooms, two of which are comfortable doubles with main bedroom enjoying a pleasant outlook towards the nearby countryside. This outlook can also be enjoyed from the third bedroom is a single. The second bedroom, also a comfortable double, enjoys a pleasant outlook to the rear with the sea in the distance. The bathroom is fitted with a white suite with shower over the bath and tiled walls.

## First Floor Landing

Bedroom 1 4.07m x 3.51m (13'4" x 11'6") maximum

Bedroom 2 3.47m x 2.85m (11'5" x 9'4")

Bedroom 3 2.66m x 1.73m (8'9" x 5'8")

Bathroom

19 Queens Street, Dawlish, Devon, EX7 9HB Telephone: 01626 862379 Email: info@fraserandwheeler.co.uk