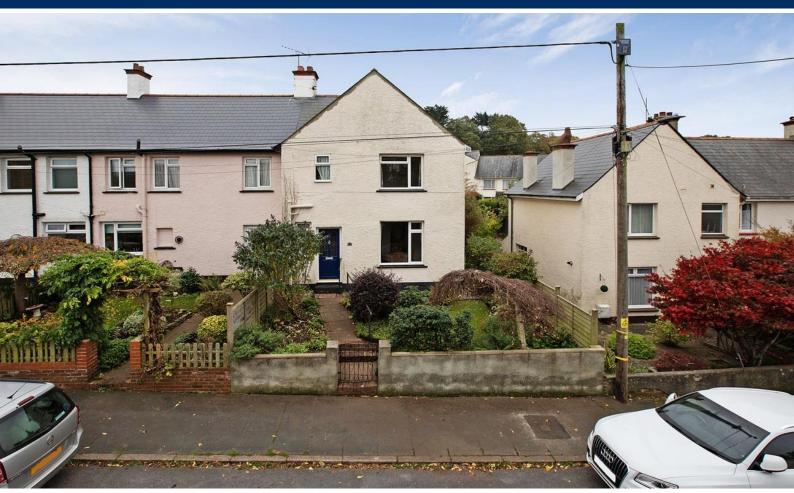

# First Avenue, Dawlish, EX7 9RA

A fantastic opportunity to purchase this extended 3 bedroom end of terrace home in a popular location. The property benefits from gas central heating, a utility area with ground floor WC and versatile accommodation. FREEHOLD, COUNCIL TAX BAND - C, EPC - C.

# **OUTSIDE**

To the front of the property are steps and a path leading to the front door and side access, lawn with established plants trees and shrubs. The rear garden is a real feature of the property and being a generous size with established plants, trees, shrubs, greenhouse, shed, outside tap and good size patio.