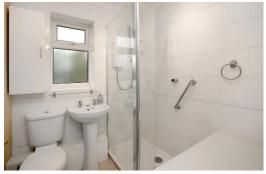

## **SHOWER ROOM**

Suite comprising Shower, pedestal wash hand basin, WC, obscure uPVC double glazed window to the front, heated towel rail and part tiled walls.