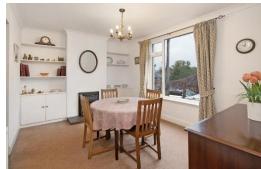

## **DINING ROOM**

Radiator, cupboard and shelving to the alcoves, coved ceiling, uPVC double glazed window to the front and open to: