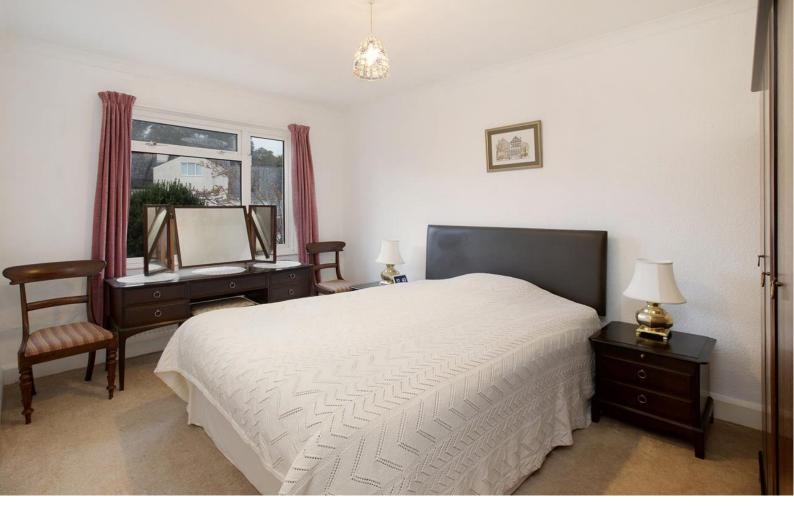

## **BEDROOM 1**

uPVC double glazed window to the rear, coved ceiling and radiator.

#### **BEDROOM 2**

uPVC double glazed window to the front, radiator and picture rail.

## **BEDROOM 3**

uPVC double glazed window to the rear, radiator and cupboards housing the gas central heating boiler.