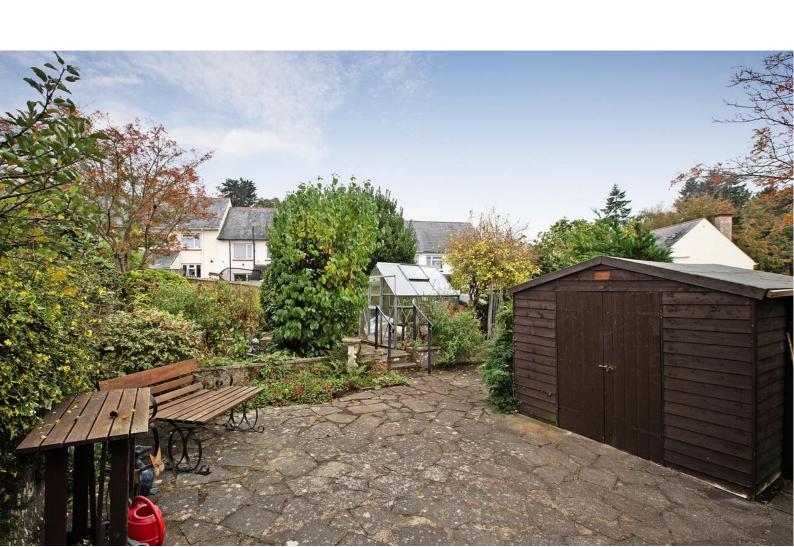

# **OUTSIDE**

To the front of the property are steps and a path leading to the front door and side access, lawn with established plants trees and shrubs. The rear garden is a real feature of the property and being a generous size with established plants, trees, shrubs, greenhouse, shed, outside tap and good size patio.