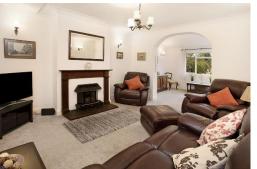

## LOUNGE

Radiator, coved ceiling, arch to the rear section with further radiator, window and obscure glazed door leading to the garden. Door leading to the rear lobby.