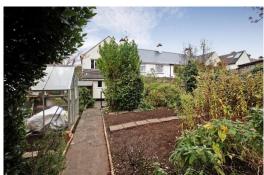

# **OUTSIDE**

To the front of the property are steps and a path leading to the front door and side access, lawn with established plants trees and shrubs. The rear garden is a real feature of the property and being a generous size with established plants, trees, shrubs, greenhouse, shed, outside tap and good size patio.