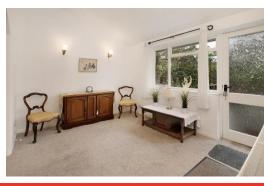

## LOUNGE

Radiator, coved ceiling, arch to the rear section with further radiator, window and obscure glazed door leading to the garden. Door leading to the rear lobby.

## **DINING ROOM**

Radiator, cupboard and shelving to the alcoves, coved ceiling, uPVC double glazed window to the front and open to: