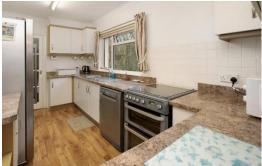

#### **KITCHEN**

Base and eye level units with roll top work surfaces over, stainless steel sink with drainer and mixer tap, gas cooker point, plumbing for a dish washer, uPVC double glazed window to the side and door to the rear lobby.