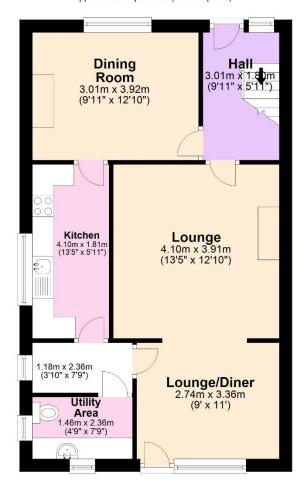

## **ENTRANCE HALL**

Radiator, uPVC double glazed window to the front, stairs leading to the first floor and doors to:

## LOUNGE

Radiator, coved ceiling, arch to the rear section with further radiator, window and obscure glazed door leading to the garden. Door leading to the rear lobby.

## **DINING ROOM**

Radiator, cupboard and shelving to the alcoves, coved ceiling, uPVC double glazed window to the front and open to:

#### **KITCHEN**

Base and eye level units with roll top work surfaces over, stainless steel sink with drainer and mixer tap, gas cooker point, plumbing for a dish washer, uPVC double glazed window to the side and door to the rear lobby.

#### **REAR LOBBY**

uPVC double glazed window to the side and door leading to:

#### **UTILITY AREA**

fitted cupboards with worksurface over, plumbing for a washing machine, low level WC and obscure uPVC double glazed window to the side and rear.

#### **Ground Floor**

Approx. 58.5 sq. metres (629.6 sq. feet)