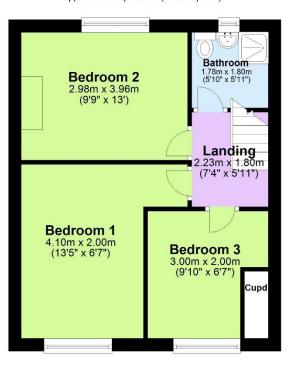

## FIRST FLOOR LANDING

Coved ceiling with hatch to the loft space. Doors to:

## **BEDROOM 1**

uPVC double glazed window to the rear, coved ceiling and radiator.

#### **BEDROOM 2**

uPVC double glazed window to the front, radiator and picture rail.

## **BEDROOM 3**

uPVC double glazed window to the rear, radiator and cupboards housing the gas central heating boiler.

## **SHOWER ROOM**

Suite comprising Shower, pedestal wash hand basin, WC, obscure uPVC double glazed window to the front, heated towel rail and part tiled walls.

### First Floor

Approx. 42.0 sq. metres (451.7 sq. feet)

Total area: approx. 100.5 sq. metres (1081.3 sq. feet)

19 Queen Street, Dawlish, Devon, EX7 9HB Telephone: 01626 862379 Email: info@fraserandwheeler.co.uk www.fraserandwheeler.co.uk