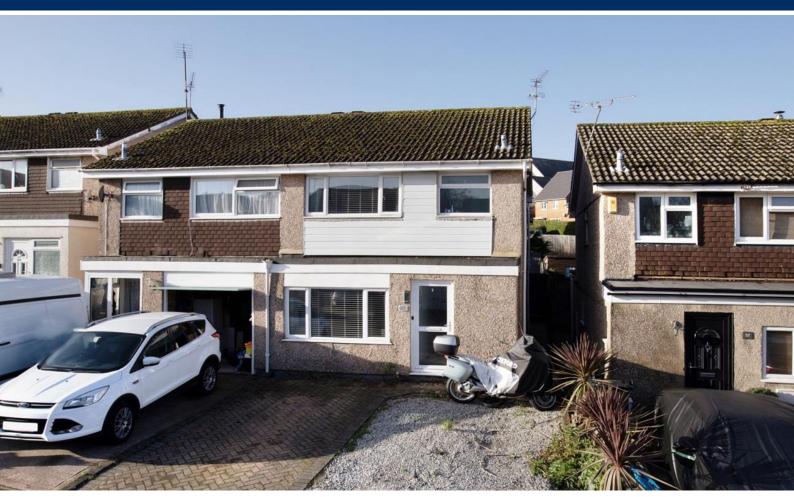

# Gatehouse Rise, Dawlish, EX7 OEH

A deceptively spacious 3 bedroom semi-detached house in excellent condition throughout. The property has versatile living accommodation, and enclosed garden and parking. FREEHOLD, COUNCIL TAX BAND - C, EPC - C.

# **OUTSIDE**

To the front of the property is a brick paved driveway, area of decorative gravel and side gate leading to the rear garden. The rear garden has a paved patio leading to an artificial lawn, shed and part timber fence surround.