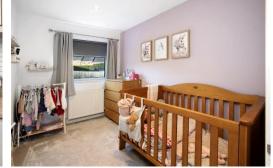

## **BEDROOM 1**

Radiator, uPVC double glazed window to the front, spot lights and fitted wardrobe.

### BEDROOM 2

Radiator, uPVC double glazed window to the rear and spot lights.

# **BEDROOM 3**

Radiator and uPVC double glazed window to the rear.