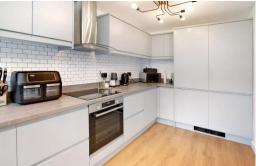

# KITCHEN/BREAKFAST ROOM

Modern matching base and eye level units with work surface over, electric hob with oven below and extractor hood over, integrated fridge/freezer, plumbing for a washing machine, uPVC double glazed window looking onto the rear garden, breakfast bar, radiator and uPVC double glazed door leading to the rear garden.