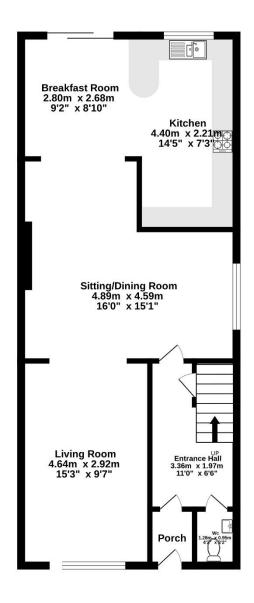

# **ENTRANCE HALL**

Stairs leading to the first floor and doors to:

## **CLOAKROOM**

Suite comprising WC and wash hand basin.

# LIVING ROOM

uPVC double glazed window to the front, radiator and fitted cupboards. Open to:

# SITTING/DINING ROOM

uPVC double glazed window to the side, spot lights, radiator and open to:

# KITCHEN/BREAKFAST ROOM

Modern matching base and eye level units with work surface over, electric hob with oven below and extractor hood over, integrated fridge/freezer, plumbing for a washing machine, uPVC double glazed window looking onto the rear garden, breakfast bar, radiator and uPVC double glazed door leading to the rear garden.

#### TOTAL FLOOR AREA: 99.0 sq.m. (1066 sq.ft.) approx.

Whilst every attempt has been made to ensure the accuracy of the floorplan contained here, measurement of doors, windows, rooms and any other items are approximate and no responsibility is baren for any every, omission or mis-statement. This plan is for illustrative purposes only and should be used as such by any prospective purchaser. The services, systems and appliances shown have not been tested and no guarantee as to their operability or efficiency can be given.