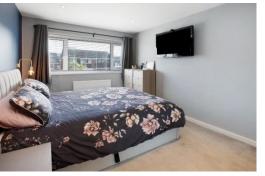

## **BEDROOM 1**

Radiator, uPVC double glazed window to the front, spot lights and fitted wardrobe.

### BEDROOM 2

Radiator, uPVC double glazed window to the rear and spot lights.

# **BEDROOM 3**

Radiator and uPVC double glazed window to the rear.