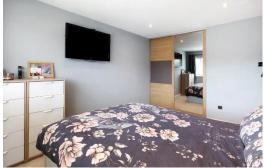

## **BEDROOM 1**

Radiator, uPVC double glazed window to the front, spot lights and fitted wardrobe.