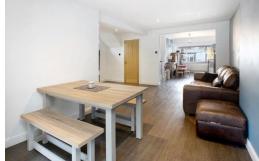

# SITTING/DINING ROOM

uPVC double glazed window to the side, spot lights, radiator and open to: