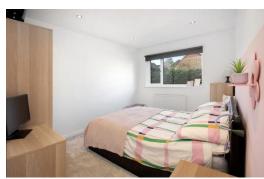

## **BEDROOM 1**

Radiator, uPVC double glazed window to the front, spot lights and fitted wardrobe.

### BEDROOM 2

Radiator, uPVC double glazed window to the rear and spot lights.

# **BEDROOM 3**

Radiator and uPVC double glazed window to the rear.