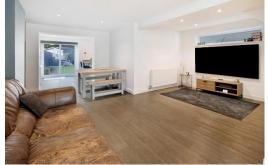

# LIVING ROOM

uPVC double glazed window to the front, radiator and fitted cupboards. Open to:

# SITTING/DINING ROOM

uPVC double glazed window to the side, spot lights, radiator and open to: