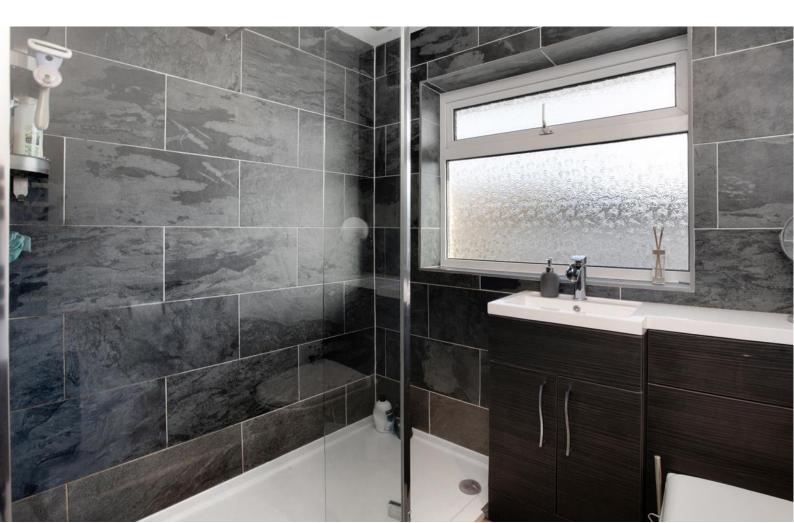

# **SHOWER ROOM**

Modern suite comprising walk in shower enclosure, WC, wash hand basin, storage cupboard, tiled walls and obscure uPVC double glazed window to the front.