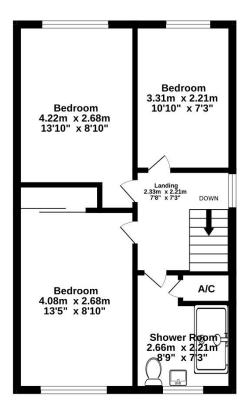

# FIRST FLOOR LANDING

uPVC double glazed window to the side and doors to:

## **BEDROOM 1**

Radiator, uPVC double glazed window to the front, spot lights and fitted wardrobe.

### BEDROOM 2

Radiator, uPVC double glazed window to the rear and spot lights.

# **BEDROOM 3**

Radiator and uPVC double glazed window to the rear.

# **SHOWER ROOM**

Modern suite comprising walk in shower enclosure, WC, wash hand basin, storage cupboard, tiled walls and obscure uPVC double glazed window to the front.

#### TOTAL FLOOR AREA: 99.0 sq.m. (1066 sq.ft.) approx.

Whilst every attempt has been made to ensure the accuracy of the floorplan contained here, measurement of doors, windows, rooms and any other items are approximate and no responsibility is baren for any every, omission or mis-statement. This plan is for illustrative purposes only and should be used as such by any prospective purchaser. The services, systems and appliances shown have not been tested and no guarantee as to their operability or efficiency can be given.