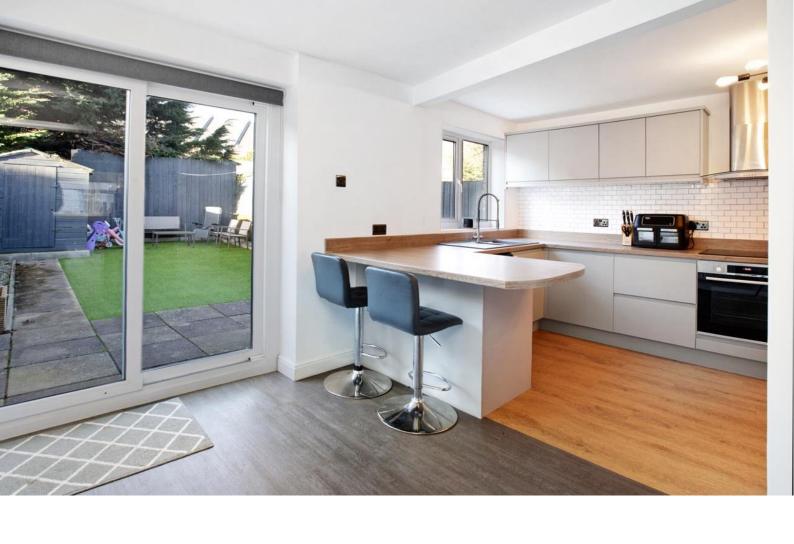

# KITCHEN/BREAKFAST ROOM

Modern matching base and eye level units with work surface over, electric hob with oven below and extractor hood over, integrated fridge/freezer, plumbing for a washing machine, uPVC double glazed window looking onto the rear garden, breakfast bar, radiator and uPVC double glazed door leading to the rear garden.