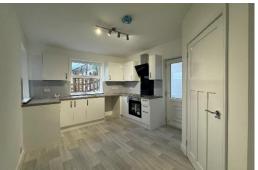

# KITCHEN/BREAKFAST ROOM

Modern matching base and eye level units with work surfaces over, stainless steel sink with drainer and mixer tap, plumbing for a washing machine, space for a fridge/freezer, electric hob with oven below and extractor hood over, uPVC double glazed window to the front and side, uPVC double glazed door leading to the rear, radiator and door leading to a useful storage cupboard housing the central heating boiler and window to the rear.