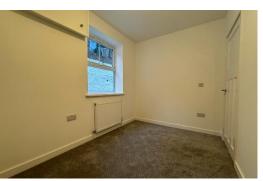

# **BEDROOM 2**

A spacious room with 2 uPVC double glazed windows and radiator.

### **BEDROOM 3**

uPVC double glazed window to the rear and radiator.