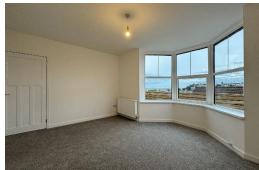

#### LIVING ROOM

A spacious room with uPVC double glazed windows with views towards the sea and over the town. Radiator.

## **BEDROOM 1**

A spacious room with uPVC double glazed windows with views towards the sea and over the town. Radiator.