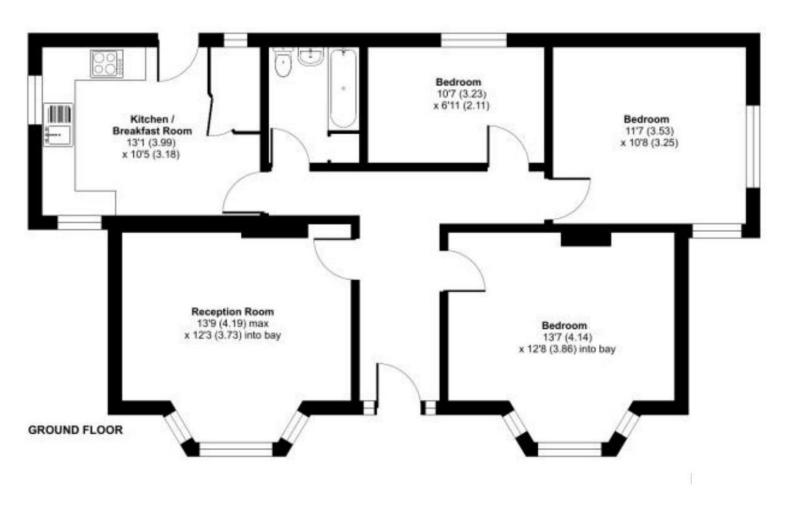

#### **ENTRANCE HALL**

A spacious entrance hall with doors leading to:

# KITCHEN/BREAKFAST ROOM

Modern matching base and eye level units with work surfaces over, stainless steel sink with drainer and mixer tap, plumbing for a washing machine, space for a fridge/freezer, electric hob with oven below and extractor hood over, uPVC double glazed window to the front and side, uPVC double glazed door leading to the rear, radiator and door leading to a useful storage cupboard housing the central heating boiler and window to the rear.

#### LIVING ROOM

A spacious room with uPVC double glazed windows with views towards the sea and over the town. Radiator.

## **BEDROOM 1**

A spacious room with uPVC double glazed windows with views towards the sea and over the town. Radiator.

# **BEDROOM 2**

A spacious room with 2 uPVC double glazed windows and radiator.

### **BEDROOM 3**

uPVC double glazed window to the rear and radiator.

#### **BATHROOM**

Modern suite comprising panelled bath with glass screen and electric shower over, pedestal wash hand basin, WC, storage shelves, radiator and obscure uPVC double glazed window to the rear.