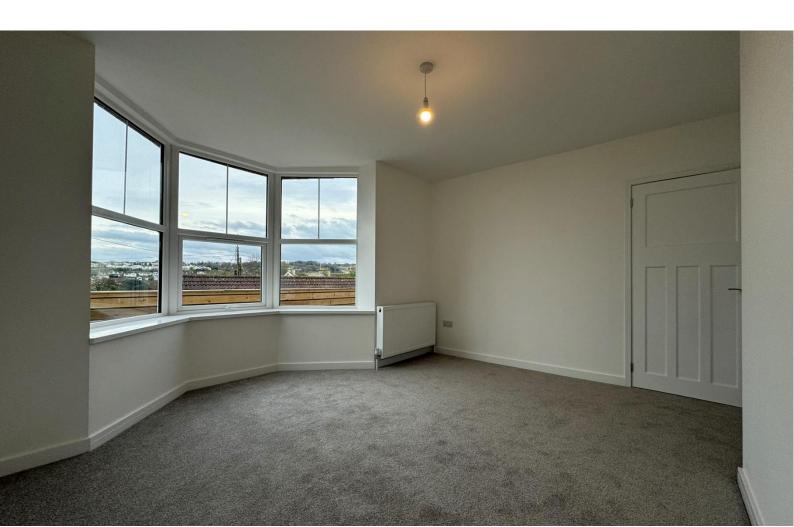

#### LIVING ROOM

A spacious room with uPVC double glazed windows with views towards the sea and over the town. Radiator.

## **BEDROOM 1**

A spacious room with uPVC double glazed windows with views towards the sea and over the town. Radiator.