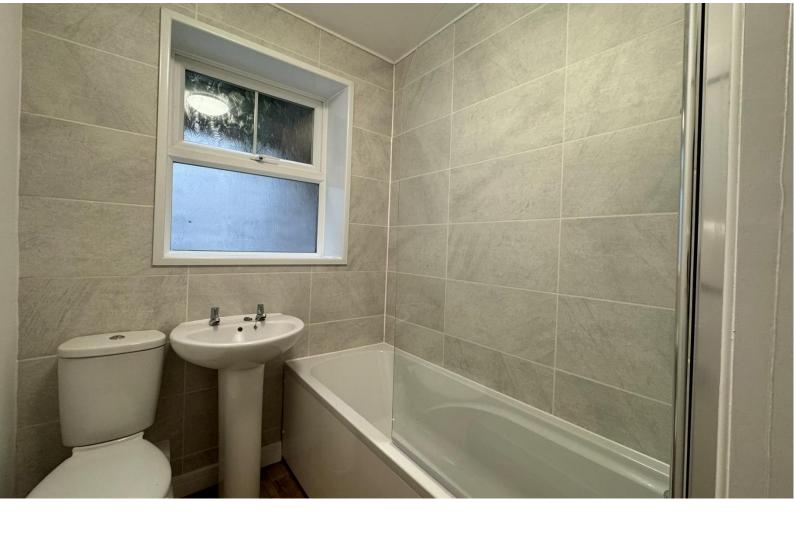

#### **BATHROOM**

Modern suite comprising panelled bath with glass screen and electric shower over, pedestal wash hand basin, WC, storage shelves, radiator and obscure uPVC double glazed window to the rear.