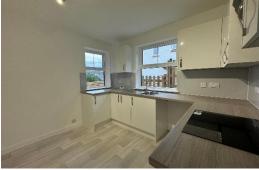

# KITCHEN/BREAKFAST ROOM

Modern matching base and eye level units with work surfaces over, stainless steel sink with drainer and mixer tap, plumbing for a washing machine, space for a fridge/freezer, electric hob with oven below and extractor hood over, uPVC double glazed window to the front and side, uPVC double glazed door leading to the rear, radiator and door leading to a useful storage cupboard housing the central heating boiler and window to the rear.