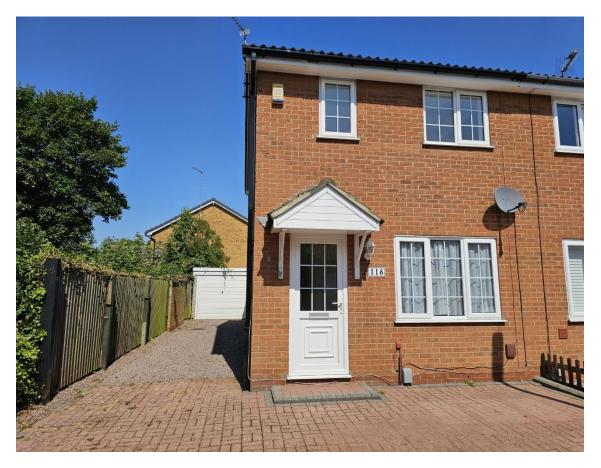

## **For Sale** 3 Bedrooms Semi Detached Fountains Place, Eye, PE6 7XX

Three bedrooms semi-detached house situated in a sought-after location of Eye village, consists of lounge, kitchen diner and family bathroom. The property benefits from gas heating and Upvc double glazing. Enclosed rear garden, ample driveway and single garage. NO CHAIN.

## Fountains Place, Eye, PE6

| Entrance hall                 |                                                                                                                                                                                                                                                                                                                                                                                                                                                                                                                                                                    |
|-------------------------------|--------------------------------------------------------------------------------------------------------------------------------------------------------------------------------------------------------------------------------------------------------------------------------------------------------------------------------------------------------------------------------------------------------------------------------------------------------------------------------------------------------------------------------------------------------------------|
| Lounge                        | <i>16'6" x 10'5" (5.03m x 3.18m)</i> Upvc double glazed window to front, fitted gas fireplace with feature surround, laminate flooring, telephone point, TV point, coving to ceiling, door to under their storage support.                                                                                                                                                                                                                                                                                                                                         |
| Kitchen diner                 | under-stairs storage cupboard, door to:<br>$13'6'' \times 8'10'' (4.11m \times 2.69m)$ Fitted with a range of base and eye level units with worktop<br>space over, stainless steel sink unit with mixer tap with ceramic tiled splashbacks, integrated<br>dishwasher, plumbing for automatic washing machine, space for fridge/freezer, fitted<br>electric fan assisted oven with a four-ring gas hob with extractor hood over, two PVCu<br>double glazed windows to rear, radiator, vinyl flooring, coving to ceiling, Upvc double glazed<br>door to rear garden. |
| Landing                       |                                                                                                                                                                                                                                                                                                                                                                                                                                                                                                                                                                    |
| Bedroom one                   | 11'7" x 8'10" (3.53m x 2.69m) Upvc double glazed window to front, radiator, telephone point & Television points, full length mirrored sliding door to double wardrobe with hanging rail and shelving.                                                                                                                                                                                                                                                                                                                                                              |
| Bedroom two                   | $10'6'' \times 7'7'' (3.20m \times 2.31m)$ Upvc double glazed window to rear, radiator, laminate flooring, coving to ceiling.                                                                                                                                                                                                                                                                                                                                                                                                                                      |
| Bedroom three                 | 7'6" x 5'10" (2.29m x 1.78m) Upvc double glazed window to rear, radiator, laminate flooring, coving to ceiling.                                                                                                                                                                                                                                                                                                                                                                                                                                                    |
| Bathroom                      | Fitted with a three piece suite comprising of a deep panelled bath with electric shower over<br>with folding glass screen, pedestal wash hand basin, close coupled WC, ceramic tiled<br>surround, radiator, coving to ceiling, extractor fan.                                                                                                                                                                                                                                                                                                                      |
| Outside                       |                                                                                                                                                                                                                                                                                                                                                                                                                                                                                                                                                                    |
| Rear garden<br>Front garden   | Enclosed rear garden. Laid to lawn. Paved patio area. Side access door to garage.<br>Low maintenance, mainly blocked paved                                                                                                                                                                                                                                                                                                                                                                                                                                         |
| Single garage and<br>driveway | Ample gravelled drive leads to a single garage with up and over door.                                                                                                                                                                                                                                                                                                                                                                                                                                                                                              |
| -                             |                                                                                                                                                                                                                                                                                                                                                                                                                                                                                                                                                                    |