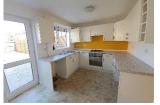

## Fountains Place, Eye, PE6

| Entrance hall                 |                                                                                                                                                                                                                                                                                                                                                                                                                                                                                                                                                                    |
|-------------------------------|--------------------------------------------------------------------------------------------------------------------------------------------------------------------------------------------------------------------------------------------------------------------------------------------------------------------------------------------------------------------------------------------------------------------------------------------------------------------------------------------------------------------------------------------------------------------|
| Lounge                        | <i>16'6" x 10'5" (5.03m x 3.18m)</i> Upvc double glazed window to front, fitted gas fireplace with feature surround, laminate flooring, telephone point, TV point, coving to ceiling, door to under their storage support.                                                                                                                                                                                                                                                                                                                                         |
| Kitchen diner                 | under-stairs storage cupboard, door to:<br>$13'6'' \times 8'10'' (4.11m \times 2.69m)$ Fitted with a range of base and eye level units with worktop<br>space over, stainless steel sink unit with mixer tap with ceramic tiled splashbacks, integrated<br>dishwasher, plumbing for automatic washing machine, space for fridge/freezer, fitted<br>electric fan assisted oven with a four-ring gas hob with extractor hood over, two PVCu<br>double glazed windows to rear, radiator, vinyl flooring, coving to ceiling, Upvc double glazed<br>door to rear garden. |
| Landing                       |                                                                                                                                                                                                                                                                                                                                                                                                                                                                                                                                                                    |
| Bedroom one                   | 11'7" x 8'10" (3.53m x 2.69m) Upvc double glazed window to front, radiator, telephone point & Television points, full length mirrored sliding door to double wardrobe with hanging rail and shelving.                                                                                                                                                                                                                                                                                                                                                              |
| Bedroom two                   | $10'6'' \times 7'7'' (3.20m \times 2.31m)$ Upvc double glazed window to rear, radiator, laminate flooring, coving to ceiling.                                                                                                                                                                                                                                                                                                                                                                                                                                      |
| Bedroom three                 | 7'6" x 5'10" (2.29m x 1.78m) Upvc double glazed window to rear, radiator, laminate flooring, coving to ceiling.                                                                                                                                                                                                                                                                                                                                                                                                                                                    |
| Bathroom                      | Fitted with a three piece suite comprising of a deep panelled bath with electric shower over<br>with folding glass screen, pedestal wash hand basin, close coupled WC, ceramic tiled<br>surround, radiator, coving to ceiling, extractor fan.                                                                                                                                                                                                                                                                                                                      |
| Outside                       |                                                                                                                                                                                                                                                                                                                                                                                                                                                                                                                                                                    |
| Rear garden<br>Front garden   | Enclosed rear garden. Laid to lawn. Paved patio area. Side access door to garage.<br>Low maintenance, mainly blocked paved                                                                                                                                                                                                                                                                                                                                                                                                                                         |
| Single garage and<br>driveway | Ample gravelled drive leads to a single garage with up and over door.                                                                                                                                                                                                                                                                                                                                                                                                                                                                                              |
| -                             |                                                                                                                                                                                                                                                                                                                                                                                                                                                                                                                                                                    |