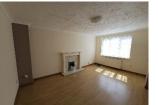

## Fountains Place, Eye, PE6

| Entrance hall                 |                                                                                                                                                                                                                                                                                                                                                                                                                                                                                                                                                                    |
|-------------------------------|--------------------------------------------------------------------------------------------------------------------------------------------------------------------------------------------------------------------------------------------------------------------------------------------------------------------------------------------------------------------------------------------------------------------------------------------------------------------------------------------------------------------------------------------------------------------|
| Lounge                        | <i>16'6" x 10'5" (5.03m x 3.18m)</i> Upvc double glazed window to front, fitted gas fireplace with feature surround, laminate flooring, telephone point, TV point, coving to ceiling, door to under their storage support.                                                                                                                                                                                                                                                                                                                                         |
| Kitchen diner                 | under-stairs storage cupboard, door to:<br>$13'6'' \times 8'10'' (4.11m \times 2.69m)$ Fitted with a range of base and eye level units with worktop<br>space over, stainless steel sink unit with mixer tap with ceramic tiled splashbacks, integrated<br>dishwasher, plumbing for automatic washing machine, space for fridge/freezer, fitted<br>electric fan assisted oven with a four-ring gas hob with extractor hood over, two PVCu<br>double glazed windows to rear, radiator, vinyl flooring, coving to ceiling, Upvc double glazed<br>door to rear garden. |
| Landing                       |                                                                                                                                                                                                                                                                                                                                                                                                                                                                                                                                                                    |
| Bedroom one                   | 11'7" x 8'10" (3.53m x 2.69m) Upvc double glazed window to front, radiator, telephone point & Television points, full length mirrored sliding door to double wardrobe with hanging rail and shelving.                                                                                                                                                                                                                                                                                                                                                              |
| Bedroom two                   | $10'6'' \times 7'7'' (3.20m \times 2.31m)$ Upvc double glazed window to rear, radiator, laminate flooring, coving to ceiling.                                                                                                                                                                                                                                                                                                                                                                                                                                      |
| Bedroom three                 | 7'6" x 5'10" (2.29m x 1.78m) Upvc double glazed window to rear, radiator, laminate flooring, coving to ceiling.                                                                                                                                                                                                                                                                                                                                                                                                                                                    |
| Bathroom                      | Fitted with a three piece suite comprising of a deep panelled bath with electric shower over<br>with folding glass screen, pedestal wash hand basin, close coupled WC, ceramic tiled<br>surround, radiator, coving to ceiling, extractor fan.                                                                                                                                                                                                                                                                                                                      |
| Outside                       |                                                                                                                                                                                                                                                                                                                                                                                                                                                                                                                                                                    |
| Rear garden<br>Front garden   | Enclosed rear garden. Laid to lawn. Paved patio area. Side access door to garage.<br>Low maintenance, mainly blocked paved                                                                                                                                                                                                                                                                                                                                                                                                                                         |
| Single garage and<br>driveway | Ample gravelled drive leads to a single garage with up and over door.                                                                                                                                                                                                                                                                                                                                                                                                                                                                                              |
| -                             |                                                                                                                                                                                                                                                                                                                                                                                                                                                                                                                                                                    |