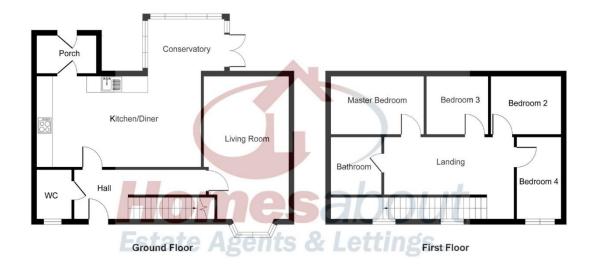

## **Gunthorpe Road, Gunthorpe, PE4**

Entrance hall Cloakroom Kitchen diner Lounge

19'1" x 10'3" (5.82m x 3.12m) 16'6" x 11'0" (5.03m x 3.35m) 8'10" x 8'1" (2.69m x 2.46m)

Conservatory Lean-to rear porch

Landing

Master bedroom

Shower En-Suite Bedroom two

Bedroom three Bedroom four Family bathroom Outside Rear garden Front garden

Garage & parking

12'6" x 9'9" (3.81m x 2.97m)

8'7" x 7'8" (2.62m x 2.34m) 10'8" x 7'7" (3.25m x 2.31m) 10'7" x 6'9" (3.23m x 2.06m)

Whilst every attempt has been made to ensure the accuracy of the floor plan contained here, measurements of doors, windows, rooms and any other items are approximate and no responsibility is taken for any error, ormission, or mis-statement. The measurements should not be relied upon for valuation, transaction and/or funding purposes. This plan is for illustrative purposes only and should be used as such by any prospective purchaser or tenant.