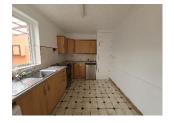

## St James Avenue, Dogsthorpe, PE1 3JS

| Open plan entrance |                                                                                                                                                                                                                      |
|--------------------|----------------------------------------------------------------------------------------------------------------------------------------------------------------------------------------------------------------------|
| Lounge             | 12'6" x 13'0" (3.81m x 3.96m) Coved ceiling. Upvc double glazed window to front. Brick built fire surround with floor mounted gas fire. Two wall light points. Television point. Stairs to landing.                  |
| Kitchen breakfast  | <i>15'' x 8'5" (4.78m x 2.57m)</i> Fitted a range of wall and base units, complementary work surface over. Gas cooker point with air vent to wall. Tiled flooring. Window to rear and door lean-to area and door to: |
| Cloakroom          | Two-piece suite consists of closed coupled WC and wall mounted wash hand basin. Obscure window to rear.                                                                                                              |
| Lean-to area       | Brick and glazed wooden construction with door to rear garden.                                                                                                                                                       |
| Landing            | Coved ceiling. Access to loft space.                                                                                                                                                                                 |
| Bedroom one        | 13'0" x 10'4" (3.96m x 3.15m) Coved ceiling. Window to front. Single radiator. Built-in wardrobe.                                                                                                                    |
| Bedroom two        | 11'0" x 8'5" (3.35m x 2.57m) Coved ceiling. Window to rear. Single radiator.                                                                                                                                         |
| Bedroom three      | 9'2" x 6'9" (2.79m x 2.06m) Window to front. Single radiator. Over stairwell space. Wall mounted boiler.                                                                                                             |
| Bathroom           | Fitted three piece, consists of panelled bath, wall mounted electric shower. Closed coupled WC and wash hand basin.                                                                                                  |
| Outside            |                                                                                                                                                                                                                      |
| Rear garden        | Very good size, established with laid to lawn, fence to all aspects, green house. There is a timber shed to the bottom of the garden (need of attention)                                                             |
| Front              | Laid to lawn.                                                                                                                                                                                                        |
| Parking            | Single driveway.                                                                                                                                                                                                     |