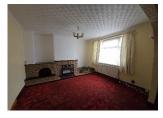

## St James Avenue, Dogsthorpe, PE1 3JS

| Open plan entrance |                                                                                                                                                                                                                      |
|--------------------|----------------------------------------------------------------------------------------------------------------------------------------------------------------------------------------------------------------------|
| Lounge             | 12'6" x 13'0" (3.81m x 3.96m) Coved ceiling. Upvc double glazed window to front. Brick built fire surround with floor mounted gas fire. Two wall light points. Television point. Stairs to landing.                  |
| Kitchen breakfast  | <i>15'' x 8'5" (4.78m x 2.57m)</i> Fitted a range of wall and base units, complementary work surface over. Gas cooker point with air vent to wall. Tiled flooring. Window to rear and door lean-to area and door to: |
| Cloakroom          | Two-piece suite consists of closed coupled WC and wall mounted wash hand basin. Obscure window to rear.                                                                                                              |
| Lean-to area       | Brick and glazed wooden construction with door to rear garden.                                                                                                                                                       |
| Landing            | Coved ceiling. Access to loft space.                                                                                                                                                                                 |
| Bedroom one        | 13'0" x 10'4" (3.96m x 3.15m) Coved ceiling. Window to front. Single radiator. Built-in wardrobe.                                                                                                                    |
| Bedroom two        | 11'0" x 8'5" (3.35m x 2.57m) Coved ceiling. Window to rear. Single radiator.                                                                                                                                         |
| Bedroom three      | 9'2" x 6'9" (2.79m x 2.06m) Window to front. Single radiator. Over stairwell space. Wall mounted boiler.                                                                                                             |
| Bathroom           | Fitted three piece, consists of panelled bath, wall mounted electric shower. Closed coupled WC and wash hand basin.                                                                                                  |
| Outside            |                                                                                                                                                                                                                      |
| Rear garden        | Very good size, established with laid to lawn, fence to all aspects, green house. There is a timber shed to the bottom of the garden (need of attention)                                                             |
| Front              | Laid to lawn.                                                                                                                                                                                                        |
| Parking            | Single driveway.                                                                                                                                                                                                     |