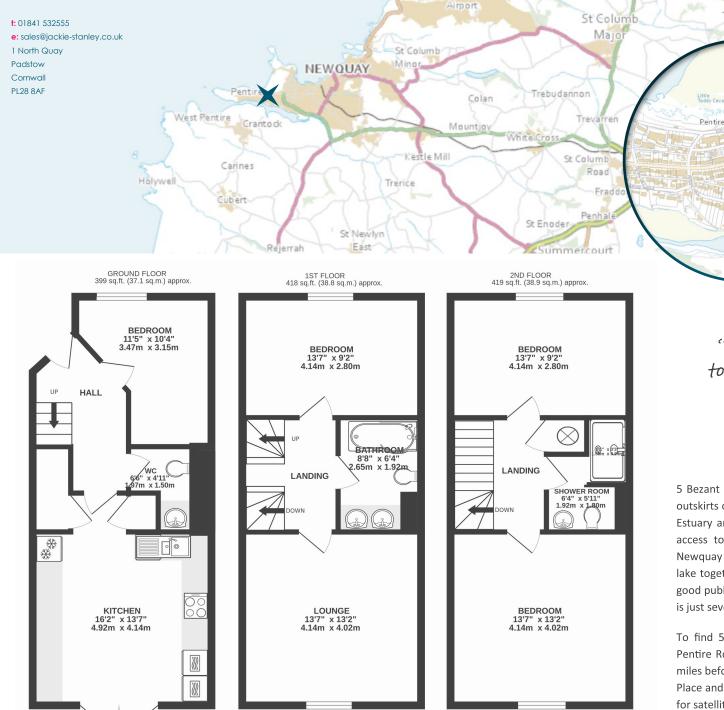

5 Bezant Place is a four bedroom semi detached residence, more recently modernised to provide comfortable and stylish accommodation with quality fixtures and fittings.

The three storeys of accommodation comprise a modern and fully equipped kitchen to the ground floor, complete with central island and French doors to the garden at the rear. The ground floor also has a bedroom, cloakroom and ample recessed storage. The first floor is home to the living room which affords views towards the ocean and ample space for sofas and occasional furniture. There is also a modern bathroom and double bedroom on this floor. Up on the second floor are two further double bedrooms and a stylish shower room.

To find 5 Bezant Place, from Mount Wise roundabout head west along Pentire Road signposted to Pentire. Follow the road for approximately 0.3 miles before turning left into Pentire Crescent. Take the next left into Bezant Place and number 5 can be found along on the left hand side. The postcode for satellite navigation is TR7 1SJ. What3words: changed.flagpole.orchids

TOTAL FLOOR AREA: 1236 sq.ft. (114.8 sq.m.) approx.