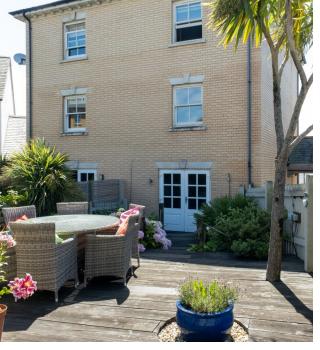

To the rear of the house is an fully enclosed and secure garden with fence boundaries. The garden is completely decked on two tiers with an array of established planting, power and light. A timber gate gives access to the carport beyond, providing a single parking bay for the property and EV charger. Services to the property include mains gas, water, electricity and drainage. EPC rating C. Council tax band D. Ofcom suggest ultrafast broadband availability. Ofcom suggest 5G mobile connectivity.