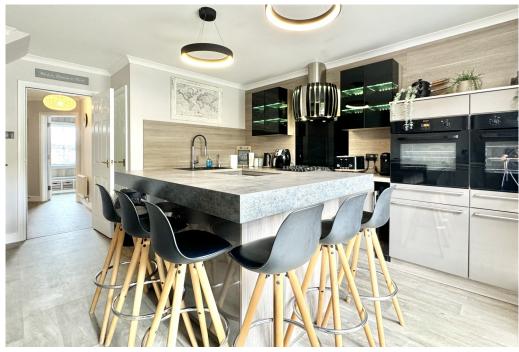

5 Bezant Place is a four bedroom semi detached residence, more recently modernised to provide comfortable and stylish accommodation with quality fixtures and fittings.

The three storeys of accommodation comprise a modern and fully equipped kitchen to the ground floor, complete with central island and French doors to the garden at the rear. The ground floor also has a bedroom, cloakroom and ample recessed storage. The first floor is home to the living room which affords views towards the ocean and ample space for sofas and occasional furniture. There is also a modern bathroom and double bedroom on this floor. Up on the second floor are two further double bedrooms and a stylish shower room.