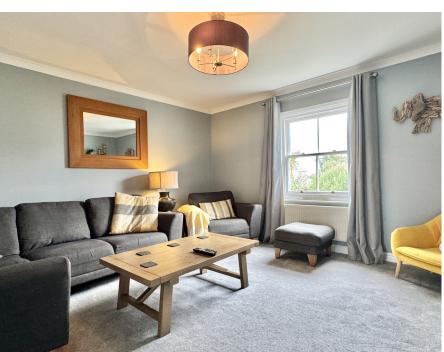

5 Bezant Place is a four bedroom semi detached residence, more recently modernised to provide comfortable and stylish accommodation with quality fixtures and fittings.

The three storeys of accommodation comprise a modern and fully equipped kitchen to the ground floor, complete with central island and French doors to the garden at the rear. The ground floor also has a bedroom, cloakroom and ample recessed storage. The first floor is home to the living room which affords views towards the ocean and ample space for sofas and occasional furniture. There is also a modern bathroom and double bedroom on this floor. Up on the second floor are two further double bedrooms and a stylish shower room.