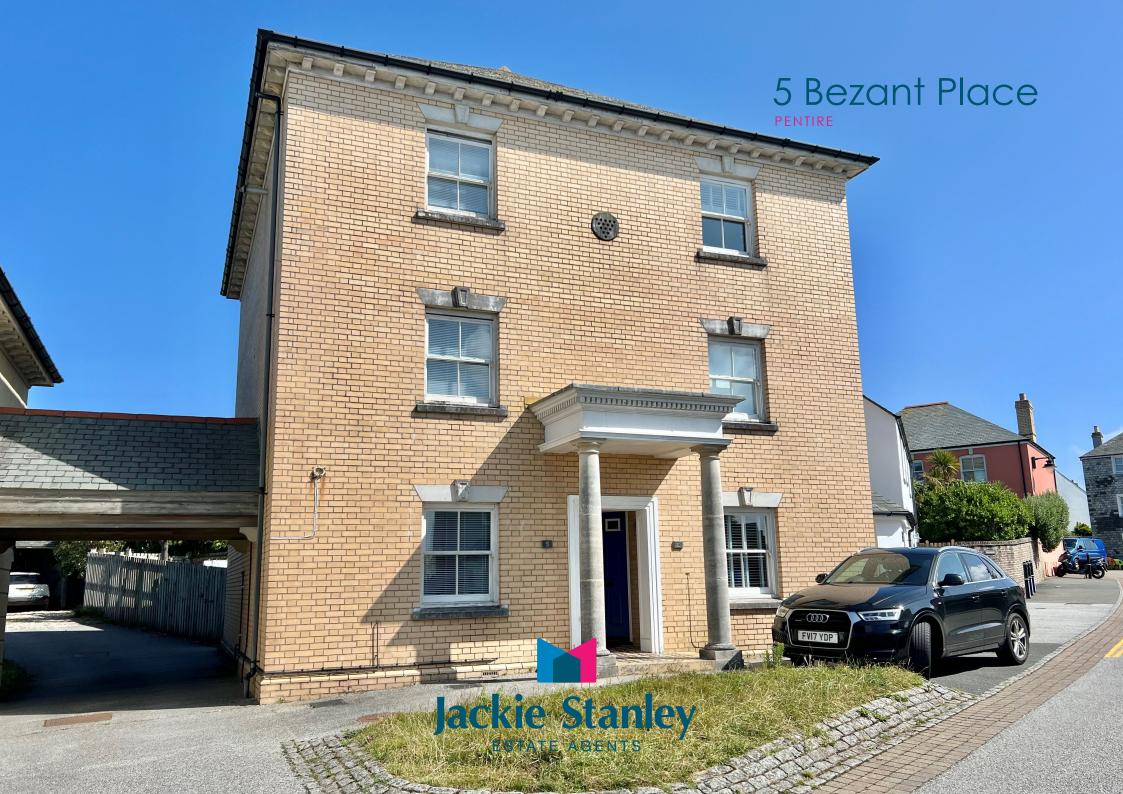

- Sought After Coastal Location
- Moments from the World
  Famous Beach of Fistral & the
  Stunning Gannel Estuary
- Contemporary Three Storey
  Semi Detached Townhouse
- Four Bedrooms & Two Modern Bathrooms
- Pretty Enclosed Garden
- Carport Parking Bay with EV Charger
- Situated on the Outskirts of Vibrant Newquay

Situated on the Pentire peninsular on the outskirts of vibrant Newquay and moments from world famous Fistral beach, is 5 Bezant Place.

This attractive three storey townhouse affords immediate enjoyment of the protected headland of Pentire, located between the stunning Gannel Estuary and revered surfing beach of Fistral.

5 Bezant Place is a four bedroom semi detached residence, more recently modernised to provide comfortable and stylish accommodation with quality fixtures and fittings.

The three storeys of accommodation comprise a modern and fully equipped kitchen to the ground floor, complete with central island and French doors to the garden at the rear. The ground floor also has a bedroom, cloakroom and ample recessed storage. The first floor is home to the living room which affords views towards the ocean and ample space for sofas and occasional furniture. There is also a modern bathroom and double bedroom on this floor. Up on the second floor are two further double bedrooms and a stylish shower room.