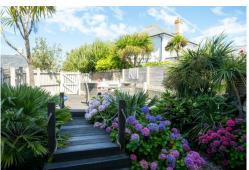

To the rear of the house is an fully enclosed and secure garden with fence boundaries. The garden is completely decked on two tiers with an array of established planting, power and light. A timber gate gives access to the carport beyond, providing a single parking bay for the property and EV charger. Services to the property include mains gas, water, electricity and drainage. EPC rating C. Council tax band D. Ofcom suggest ultrafast broadband availability. Ofcom suggest 5G mobile connectivity.