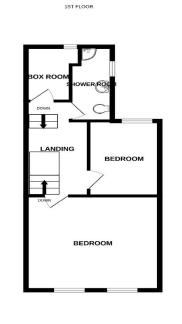

# Energy Performance Rating = TBC

Offering Three Bedrooms First Floor Shower Room

GROUND FLOOP

Jenkinson Estates 4 West Street, Deal, Kent, CT14 6AE

01304 373 984 info@jenkinsonestates.co.uk

#### Accommodation

**Entrance Hall** 

Living Room 24'3" x 12'0" (7.39m x 3.66m) Kitchen 12'8" x 8'1" (3.86m x 2.46m) Inner Hall

Utility/Shower Room 17'7" x 8'1" (5.36m x 2.46m) First Floor Bedroom One 14'7" x 11'0" (4.45m x 3.35m) Bedroom Two 11'1" x 11'7" (3.38m x 3.53m) Bedroom Three 9'8" x 8'0" (2.95m x 2.44m) Shower Room 10'5" x 3'9" (3.18m x 1.14m) Rear Garden