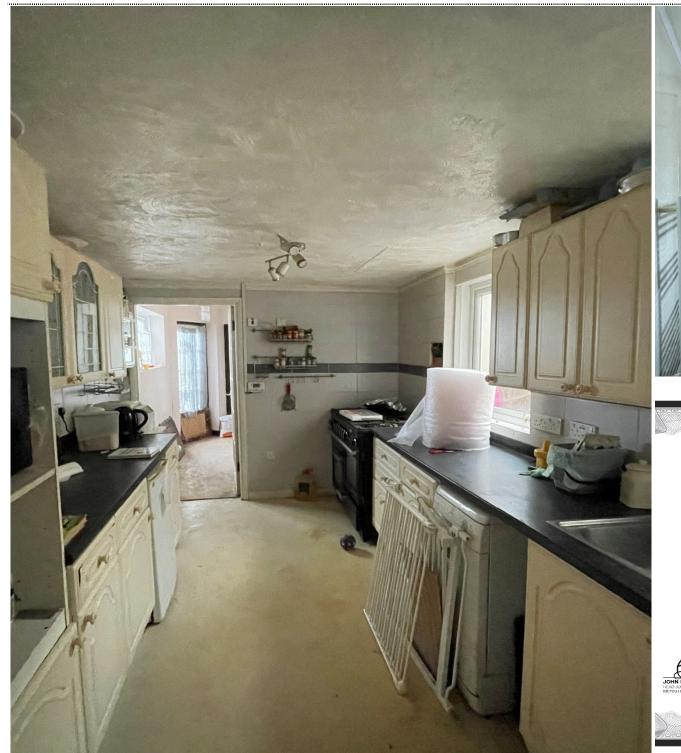

#### Accommodation

**Entrance Hall** 

Living Room 24'3" x 12'0" (7.39m x 3.66m) Kitchen 12'8" x 8'1" (3.86m x 2.46m) Inner Hall

Utility/Shower Room 17'7" x 8'1" (5.36m x 2.46m) First Floor Bedroom One 14'7" x 11'0" (4.45m x 3.35m) Bedroom Two 11'1" x 11'7" (3.38m x 3.53m) Bedroom Three 9'8" x 8'0" (2.95m x 2.44m) Shower Room 10'5" x 3'9" (3.18m x 1.14m) Rear Garden