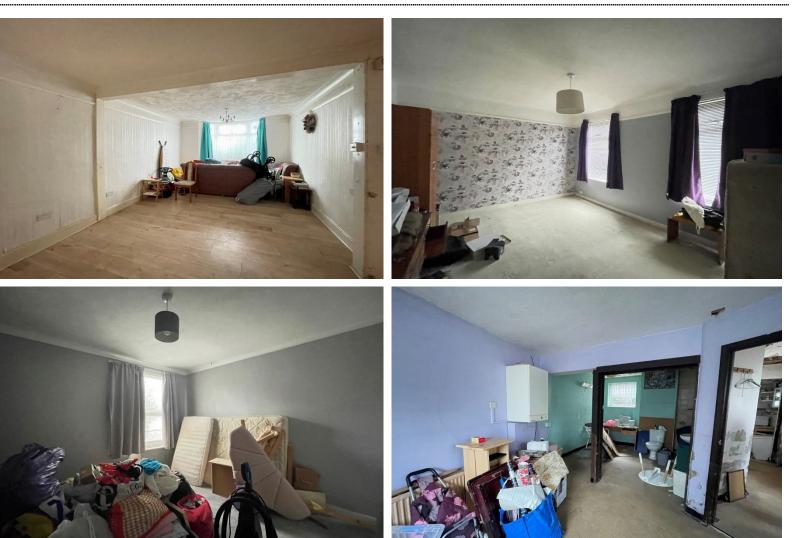

#### In Need of Updating

Downstairs Annex/Shower/Utility Room

#### Accommodation

**Entrance Hall** 

Living Room 24'3" x 12'0" (7.39m x 3.66m) Kitchen 12'8" x 8'1" (3.86m x 2.46m) Inner Hall

Utility/Shower Room 17'7" x 8'1" (5.36m x 2.46m) First Floor Bedroom One 14'7" x 11'0" (4.45m x 3.35m) Bedroom Two 11'1" x 11'7" (3.38m x 3.53m) Bedroom Three 9'8" x 8'0" (2.95m x 2.44m) Shower Room 10'5" x 3'9" (3.18m x 1.14m) Rear Garden