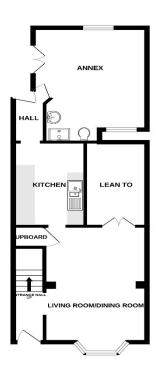

# Spacious Living / Dining Room

Jenkinson Estates bring to the market this three bedroom terraced home located in the popular location of Blenheim Road, Deal. This particular property requires completely refurbishing throughout and comes to the market with No onward chain. The property is arranged with an entrance hall and access through to an open plan living room/dining room, kitchen and an inner hallway with a shower room / w.c. annex area. The first floor offers three bedrooms and a shower room. There are front and rear gardens. This property also offers a single garage which is located via an access off Blenheim Road. All viewings are strictly through the appointed Sole Agents Jenkinson Estates.

#### In Need of Updating

Downstairs Annex/Shower/Utility Room

#### Accommodation

**Entrance Hall** 

Living Room 24'3" x 12'0" (7.39m x 3.66m) Kitchen 12'8" x 8'1" (3.86m x 2.46m) Inner Hall

Utility/Shower Room 17'7" x 8'1" (5.36m x 2.46m) First Floor Bedroom One 14'7" x 11'0" (4.45m x 3.35m) Bedroom Two 11'1" x 11'7" (3.38m x 3.53m) Bedroom Three 9'8" x 8'0" (2.95m x 2.44m) Shower Room 10'5" x 3'9" (3.18m x 1.14m) Rear Garden