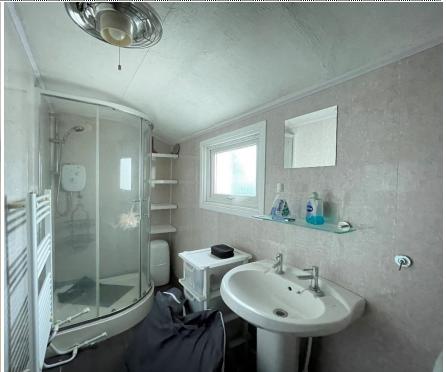

#### In Need of Updating

Downstairs Annex/Shower/Utility Room

#### Accommodation

**Entrance Hall** 

Living Room 24'3" x 12'0" (7.39m x 3.66m) Kitchen 12'8" x 8'1" (3.86m x 2.46m) Inner Hall

Utility/Shower Room 17'7" x 8'1" (5.36m x 2.46m) First Floor Bedroom One 14'7" x 11'0" (4.45m x 3.35m) Bedroom Two 11'1" x 11'7" (3.38m x 3.53m) Bedroom Three 9'8" x 8'0" (2.95m x 2.44m) Shower Room 10'5" x 3'9" (3.18m x 1.14m) Rear Garden