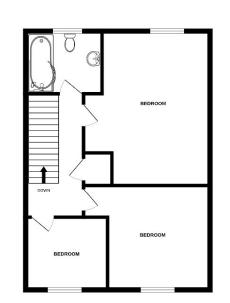

### Mid Terrace Home Rear Enclosed Garden

Jenkinson Estates are pleased to bring to the market this beautifully presented mid terrace home in the cul-de-sac location of Trinity Place, Deal. This particular property has recently been updated by its current owner and really must be viewed to be appreciated. Accessed via an entrance hallway, the spacious ground floor accommodation comprises of a kitchen / dining room and a living room which opens to the rear garden, via large sliding doors. There is the additional benefit of a ground floor W.C. The first floor continues to impress with three bedrooms, two doubles and the third a good size single. The family bathroom completes the accommodation. Externally there are front and rear gardens, both of which are low maintenance. The rear garden is approaching 25ft in length and offers a patio seating area and a separate lawn area. The property is double glazed throughout and has a gas fired central heating system. All viewings are strictly by appointment via the Sole Agent Jenkinson Estates.

### Energy Performance Rating = D

GROUND FLOOR

1ST FLOOR

White every attemp has been made to ensure the accuracy of the foorpian contained here, measurements of doos, windows, norms and any other lenss are approximate and no responsibility is taken for any error, omission or mis-statement. This pian is for illustrative purposes only and should be used as such by any prospective purchaser. The services, systems and applications shown have not been tested and no guarantee as to their openability or efficiency can be given. Mode with Mercine 2010ft.