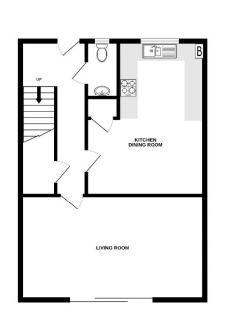

### Mid Terrace Home Rear Enclosed Garden

Jenkinson Estates are pleased to bring to the market this beautifully presented mid terrace home in the cul-de-sac location of Trinity Place, Deal. This particular property has recently been updated by its current owner and really must be viewed to be appreciated. Accessed via an entrance hallway, the spacious ground floor accommodation comprises of a kitchen / dining room and a living room which opens to the rear garden, via large sliding doors. There is the additional benefit of a ground floor W.C. The first floor continues to impress with three bedrooms, two doubles and the third a good size single. The family bathroom completes the accommodation. Externally there are front and rear gardens, both of which are low maintenance. The rear garden is approaching 25ft in length and offers a patio seating area and a separate lawn area. The property is double glazed throughout and has a gas fired central heating system. All viewings are strictly by appointment via the Sole Agent Jenkinson Estates.

# Offering Three Bedrooms Beautifully Presented

Spacious Kitchen / Dining Room Ground Floor W.C.

### Energy Performance Rating = D

GROUND FLOOR

1ST FLOOR

White every attemp has been made to ensure the accuracy of the foorpian contained here, measurements of doos, windows, norms and any other lenss are approximate and no responsibility is taken for any error, omission or mis-statement. This pian is for illustrative purposes only and should be used as such by any prospective purchaser. The services, systems and applications shown have not been tested and no guarantee as to their openability or efficiency can be given. Mode with Mercine 2010ft.

Living Room 17'7" x 11'7" (5.36m x 3.53m)