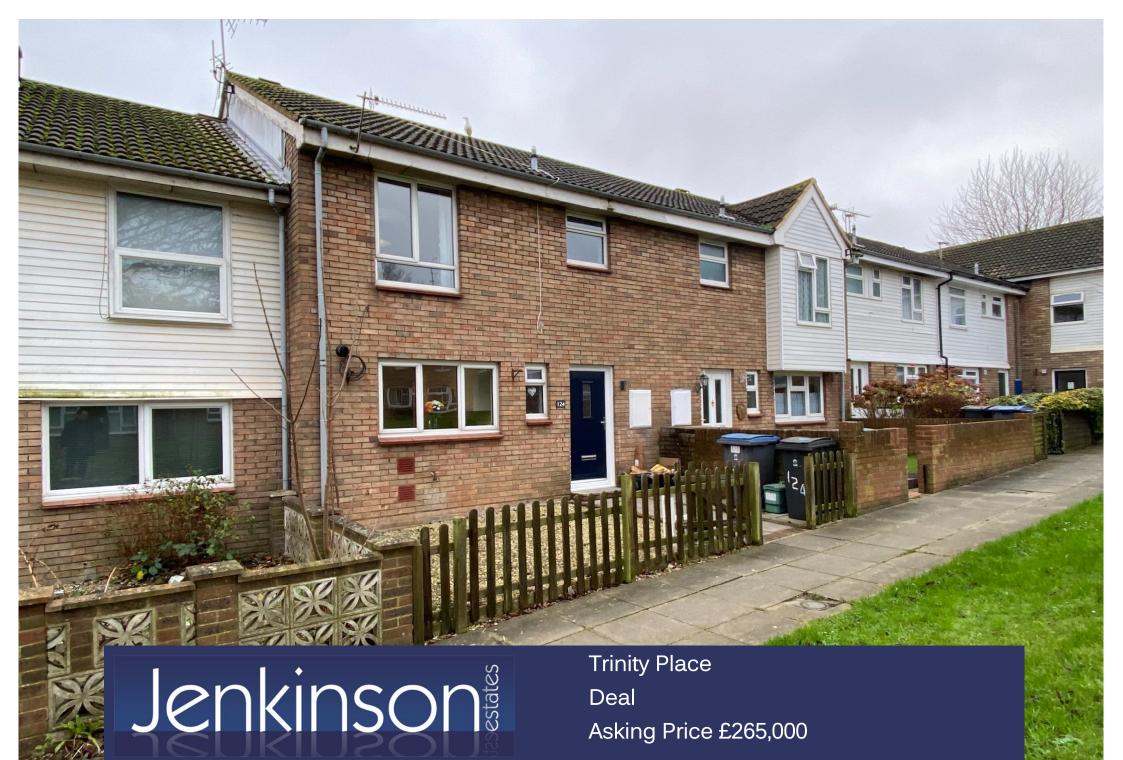

### Mid Terrace Home Rear Enclosed Garden

Jenkinson Estates are pleased to bring to the market this beautifully presented mid terrace home in the cul-de-sac location of Trinity Place, Deal. This particular property has recently been updated by its current owner and really must be viewed to be appreciated. Accessed via an entrance hallway, the spacious ground floor accommodation comprises of a kitchen / dining room and a living room which opens to the rear garden, via large sliding doors. There is the additional benefit of a ground floor W.C. The first floor continues to impress with three bedrooms, two doubles and the third a good size single. The family bathroom completes the accommodation. Externally there are front and rear gardens, both of which are low maintenance. The rear garden is approaching 25ft in length and offers a patio seating area and a separate lawn area. The property is double glazed throughout and has a gas fired central heating system. All viewings are strictly by appointment via the Sole Agent Jenkinson Estates.

#### Front and Rear Gardens