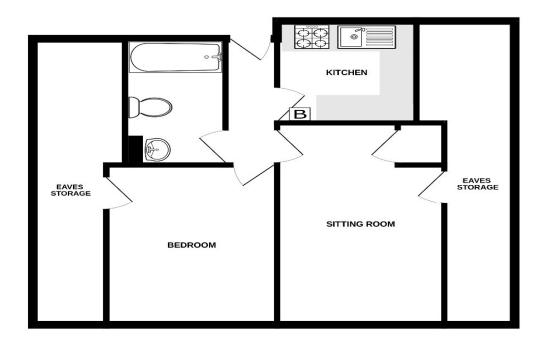

## SECOND FLOOR

Whitst every alternpt has been made to ensure the accuracy of the floorplan contained here, measuremen of doors, windows, fromes and any other fitters are appresimate and no responsibility to taken for any error of core, which is the property of the prop

Accommodation

Kitchen

**Entrance Via** 

8'8" x 7'6" (2.64m x 2.29m)

Communal Stairwell

Bedroom

12'6" x 10'7" (3.81m x 3.23m)

Hall

Living Room

Bathroom

15'10" x 10'5" (4.83m x 3.18m)

Allocated Parking