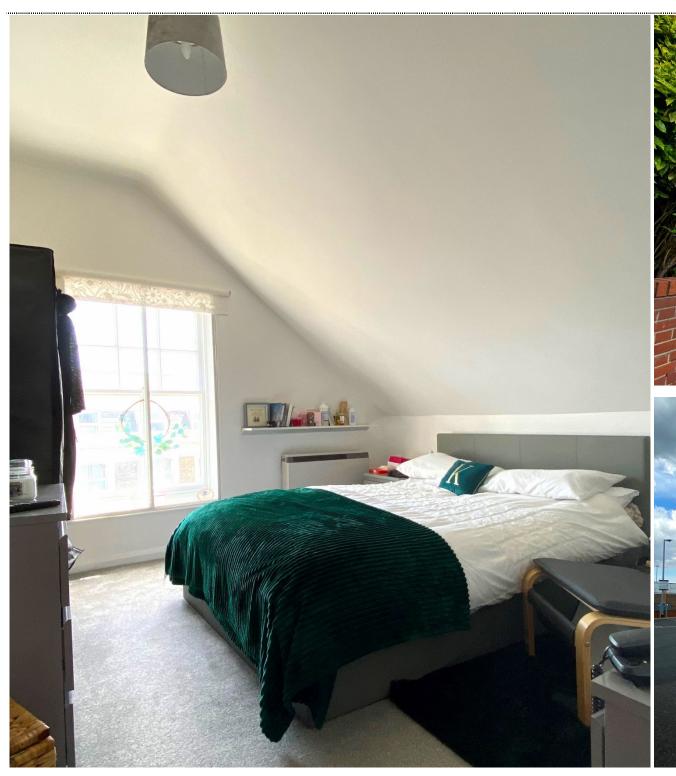

Accommodation

Kitchen

**Entrance Via** 

8'8" x 7'6" (2.64m x 2.29m)

Communal Stairwell

Bedroom

12'6" x 10'7" (3.81m x 3.23m)

Hall

Living Room

Bathroom

15'10" x 10'5" (4.83m x 3.18m)

Allocated Parking