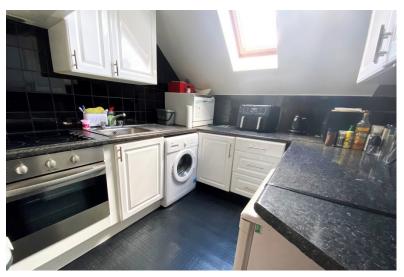

Accommodation

Kitchen

**Entrance Via** 

8'8" x 7'6" (2.64m x 2.29m)

Communal Stairwell

Bedroom

12'6" x 10'7" (3.81m x 3.23m)

Hall