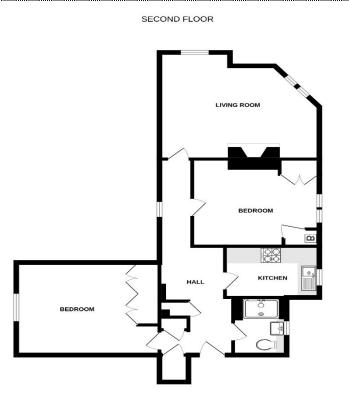

Accommodation

Entrance

Hallway

Sitting Room 17'5" x 13'11" (5.31m x 4.24m)

**Kitchen** 4.06m x 3.32m (13'4" x 10'11") Bedroom One 15'1" x 11'10" (4.60m x 3.61m)

Bedroom Two 13'3" x 10'10" (4.04m x 3.30m)

Shower Room