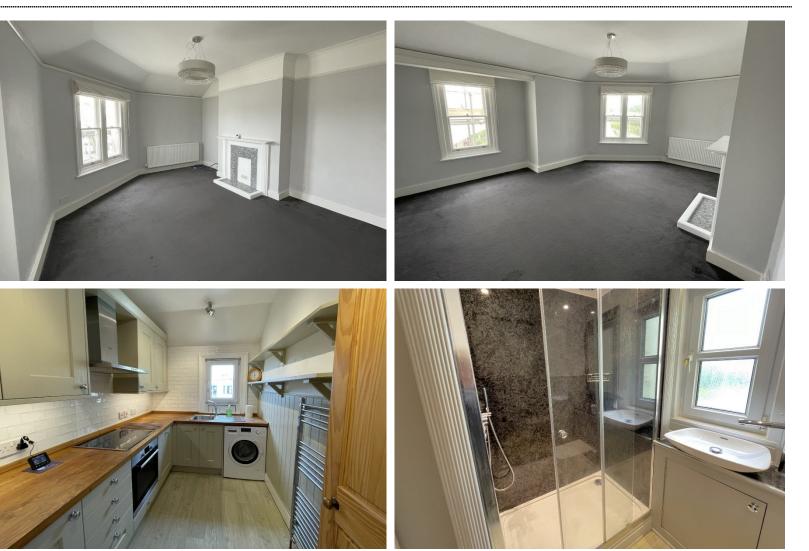

### Second Floor Flat Seafront Location

Jenkinson Estates are pleased to bring to the market this second floor apartment situated in the popular conservation area of The Beach, Walmer. The property is accessed via the rear of Beach Court and offers spacious accommodation throughout that makes this apartment a genuine alternative to a house. The property comprises of an inner hallway which leads to all the accommodation including the spacious living room which overlooks Archery Square , a kitchen, a shower room and two double bedrooms. The property comes to the market with no onward chain complications and really must be viewed to be appreciated. Externally there are communal gardens, one being a courtyard to the rear, the other being an enclosed area situated on Walmer's Green opposite Beach Court. All viewings are strictly by appointment via the Sole Agent Jenkinson Estates.

Accommodation

Entrance

Hallway

Sitting Room 17'5" x 13'11" (5.31m x 4.24m)

**Kitchen** 4.06m x 3.32m (13'4" x 10'11") Bedroom One 15'1" x 11'10" (4.60m x 3.61m)

Bedroom Two 13'3" x 10'10" (4.04m x 3.30m)

Shower Room