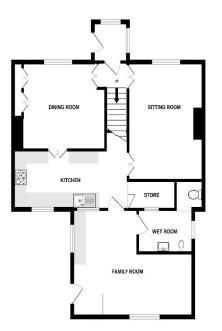

GROUND FLOOR 1ST FLOOR

Whilst every attempt has been made to ensure the accuracy of the floorplan contained here, measurement of doors, windows, rooms and any other items are approximate and no responsibility is token for any error orinisation or mis-statement. This plan is for illustrative purposes only and should be used as such by any prospective purchaser. The services, systems and applicances shown have not been tested and no guarant as to their operating or efficiency can be given.

Accommodation

Entrance Via;

Porch

Hallway

Living Room

14'6" x 9'7" (4.42m x 2.92m)

**Dining Room** 

10'9" x 10'6" (3.28m x 3.20m)

Kitchen

15'3" x 6'5" (4.65m x 1.96m)

Family Room

16'0" x 8'3" (4.88m x 2.51m)

Downstairs W.C / Wet Room

First Floor Landing

**Bedroom One** 

11'8" x 10'6" (3.56m x 3.20m)