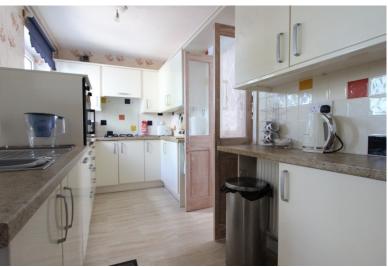

Kitchen

15'3" x 6'5" (4.65m x 1.96m)

Family Room

16'0" x 8'3" (4.88m x 2.51m)

Downstairs W.C / Wet Room

First Floor Landing

**Bedroom One** 

11'8" x 10'6" (3.56m x 3.20m)