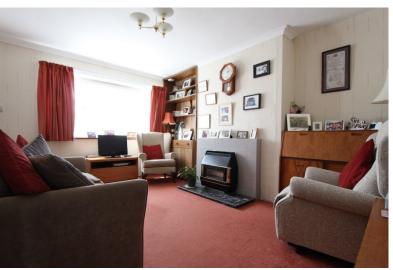

Accommodation

Entrance Via;

Porch

Hallway

Living Room

14'6" x 9'7" (4.42m x 2.92m)

**Dining Room** 

10'9" x 10'6" (3.28m x 3.20m)