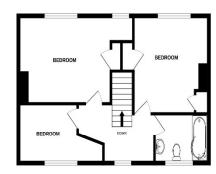

GROUND FLOOR 1ST FLOOR

Whilst every attempt has been made to ensure the accuracy of the floorplan contained here, measurement of doors, windows, rooms and any other items are approximate and no responsibility is token for any error orinisation or mis-statement. This plan is for illustrative purposes only and should be used as such by any prospective purchaser. The services, systems and applicances shown have not been tested and no guarant as to their operating or efficiency can be given.

Kitchen

15'3" x 6'5" (4.65m x 1.96m)

Family Room

16'0" x 8'3" (4.88m x 2.51m)

Downstairs W.C / Wet Room

First Floor Landing

**Bedroom One** 

11'8" x 10'6" (3.56m x 3.20m)

**Bedroom Two** 

11'9" x 9'7" (3.58m x 2.92m)

**Bedroom Three** 

8'7" x 6'6" (2.62m x 1.98m)

Family Bathroom

7'8" x 5'5" (2.34m x 1.65m)

Front and Rear Gardens

**Shared Driveway** 