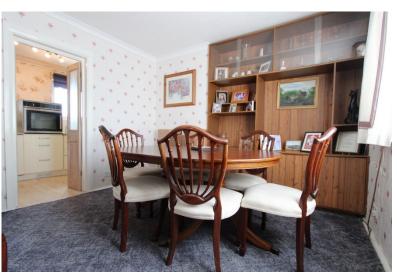

Accommodation

Entrance Via;

Porch

Hallway

Living Room

14'6" x 9'7" (4.42m x 2.92m)

**Dining Room** 

10'9" x 10'6" (3.28m x 3.20m)