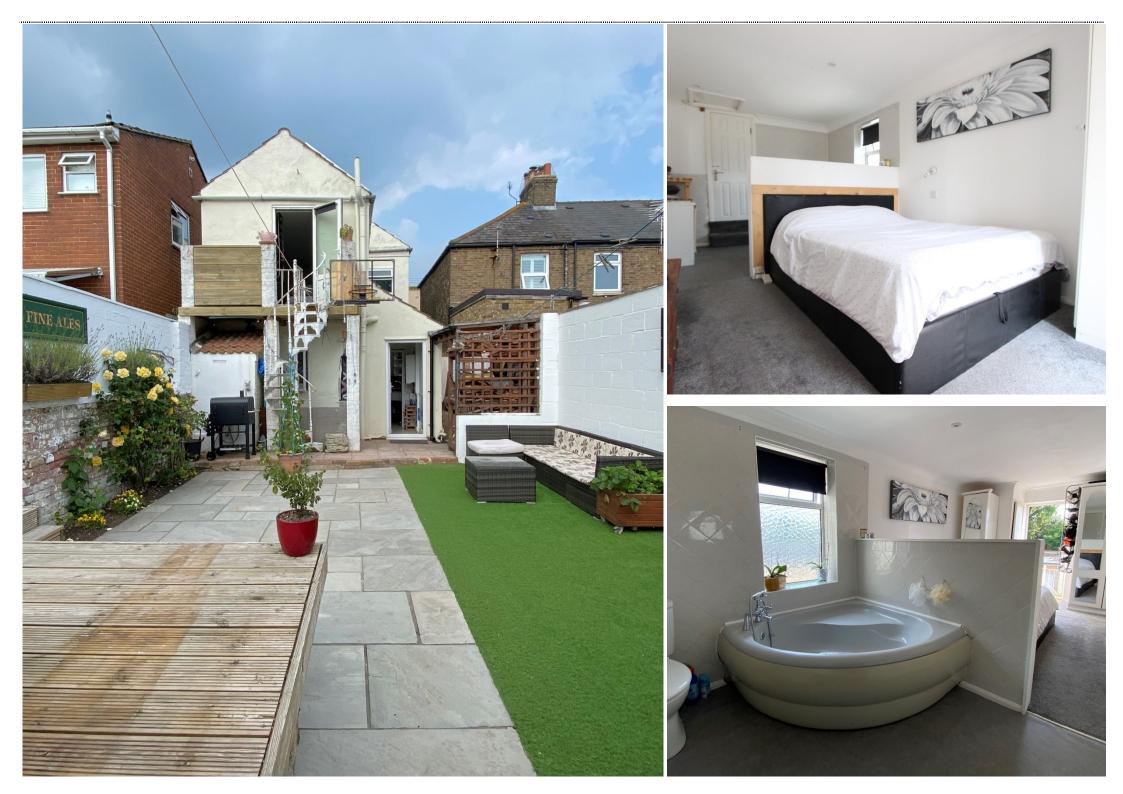

### First Floor Landing 7'6" x 5'5" (2.29m x 1.65m)

Bedroom One (Including En-Suite) 20'10" x 9'2" (6.35m x 2.79m)

#### Bedroom Two 14'4" x 12'3" (4.37m x 3.73m)

Bedroom Three 11'2" x 8'7" (3.40m x 2.62m)

Rear Garden