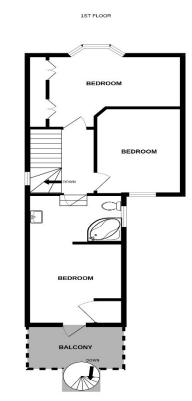

### First Floor Landing 7'6" x 5'5" (2.29m x 1.65m)

Bedroom One (Including En-Suite) 20'10" x 9'2" (6.35m x 2.79m)

#### Bedroom Two 14'4" x 12'3" (4.37m x 3.73m)

Bedroom Three 11'2" x 8'7" (3.40m x 2.62m)

Rear Garden