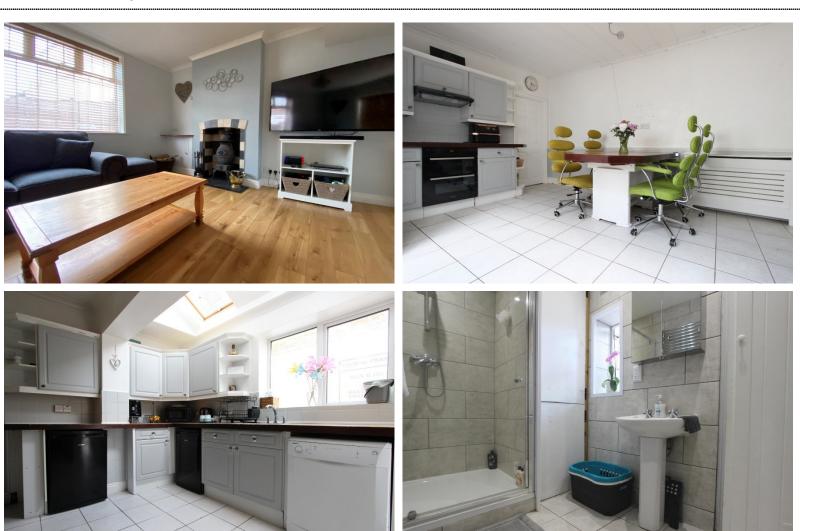

Accommodation

Entrance Via;

Hallway

Living Room 14'6" x 12'9" (4.42m x 3.89m)

Kitchen / Dining Room 14'4" x 14'3" (4.37m x 4.34m)

Shower Room 9'2" x 5'2" (2.79m x 1.57m)

#### Separate W.C.