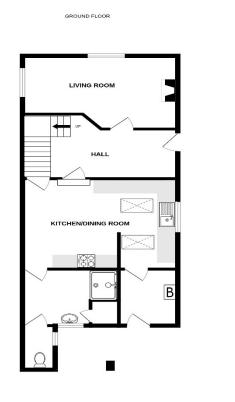

Accommodation

Entrance Via;

Hallway

Living Room 14'6" x 12'9" (4.42m x 3.89m)

Kitchen / Dining Room 14'4" x 14'3" (4.37m x 4.34m)

Shower Room 9'2" x 5'2" (2.79m x 1.57m)

#### Separate W.C.

### First Floor Landing 7'6" x 5'5" (2.29m x 1.65m)

Bedroom One (Including En-Suite) 20'10" x 9'2" (6.35m x 2.79m)

#### Bedroom Two 14'4" x 12'3" (4.37m x 3.73m)

Bedroom Three 11'2" x 8'7" (3.40m x 2.62m)

Rear Garden