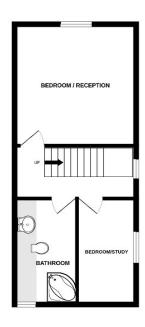

GROUND FLOOR 1ST FLOOR 2ND FLOOR

Whilst every alternat has been made to ensure the accuracy of the floroglan contained their, measurement of doors, wholever, come and any other larms are opproximate and no responsibility a taken for any error, prospective purchaser. The services, systems and applicances shown have not been tested and no guarantee as to their operability or efficiency can be given.

Bedroom / Reception Room 13'6" x 12'4" (4.11m x 3.76m)

Bedroom / Study 8'10" x 6'4" (2.69m x 1.93m) Family Bathroom

8'10" x 6'5" (2.69m x 1.96m)

Second Floor Landing

Master Bedroom

14'6" x 12'1" (4.42m x 3.68m)