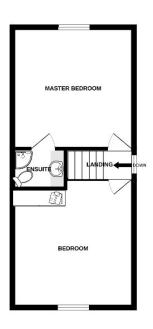

GROUND FLOOR 1ST FLOOR 2ND FLOOR

Whilst every alternat has been made to ensure the accuracy of the floroglan contained their, measurement of doors, wholever, come and any other larms are opproximate and no responsibility a taken for any error, prospective purchaser. The services, systems and applicances shown have not been tested and no guarantee as to their operability or efficiency can be given.

Bedroom / Reception Room 13'6" x 12'4" (4.11m x 3.76m)

Bedroom / Study 8'10" x 6'4" (2.69m x 1.93m) Family Bathroom

8'10" x 6'5" (2.69m x 1.96m)

Second Floor Landing

Master Bedroom

14'6" x 12'1" (4.42m x 3.68m)

**En-Suite Shower Room** 

**Bedroom** 

13'3" x 11'4" (4.04m x 3.45m)