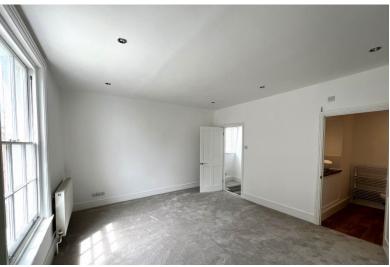

Accommodation

Entrance Hall

Fitted Kitchen

12'3" x 8'10" (3.73m x 2.69m)

Max

Reception Room

12'7" x 11'8" (3.84m x 3.56m)

First Floor Landing

Bedroom / Reception Room 13'6" x 12'4" (4.11m x 3.76m)

Bedroom / Study 8'10" x 6'4" (2.69m x 1.93m) Family Bathroom

8'10" x 6'5" (2.69m x 1.96m)

Second Floor Landing

Master Bedroom

14'6" x 12'1" (4.42m x 3.68m)