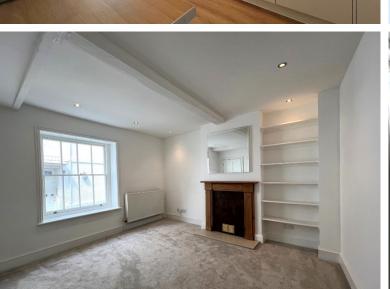

Bedroom / Reception Room 13'6" x 12'4" (4.11m x 3.76m)

Bedroom / Study 8'10" x 6'4" (2.69m x 1.93m) Family Bathroom

8'10" x 6'5" (2.69m x 1.96m)

Second Floor Landing

Master Bedroom

14'6" x 12'1" (4.42m x 3.68m)