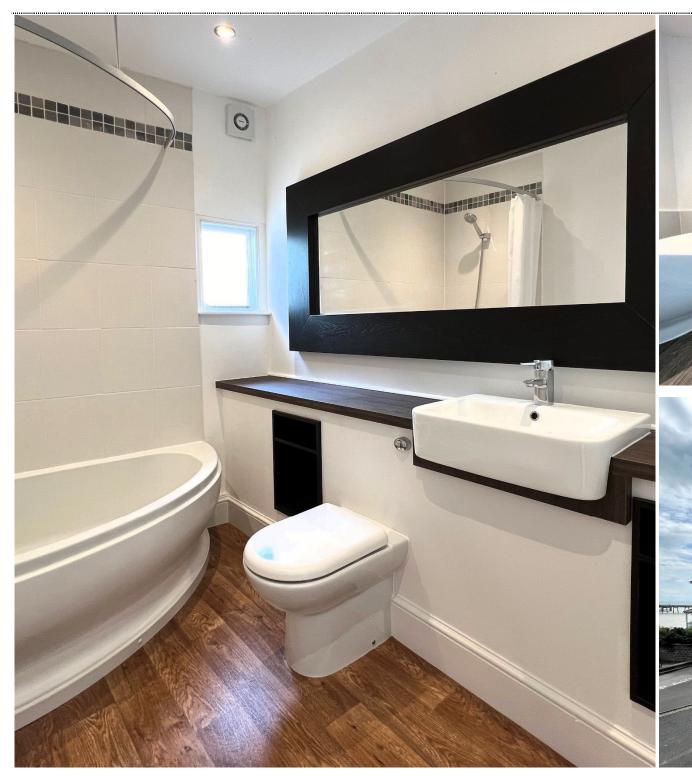

Bedroom / Reception Room 13'6" x 12'4" (4.11m x 3.76m)

Bedroom / Study 8'10" x 6'4" (2.69m x 1.93m) Family Bathroom

8'10" x 6'5" (2.69m x 1.96m)

Second Floor Landing

Master Bedroom

14'6" x 12'1" (4.42m x 3.68m)

**En-Suite Shower Room** 

**Bedroom** 

13'3" x 11'4" (4.04m x 3.45m)