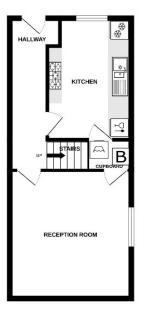

GROUND FLOOR 1ST FLOOR 2ND FLOOR

Whilst every alternat has been made to ensure the accuracy of the floroglan contained their, measurement of doors, wholever, come and any other larms are opproximate and no responsibility a taken for any error, prospective purchaser. The services, systems and applicances shown have not been tested and no guarantee as to their operability or efficiency can be given.

Accommodation

Entrance Hall

Fitted Kitchen

12'3" x 8'10" (3.73m x 2.69m)

Max

Reception Room

12'7" x 11'8" (3.84m x 3.56m)

First Floor Landing