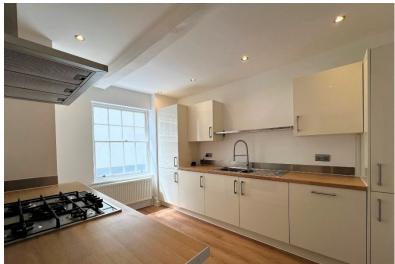

Accommodation

Entrance Hall

Fitted Kitchen

12'3" x 8'10" (3.73m x 2.69m)

Max

Reception Room

12'7" x 11'8" (3.84m x 3.56m)

First Floor Landing