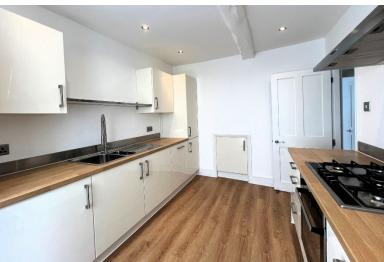

Accommodation

Entrance Hall

Fitted Kitchen

12'3" x 8'10" (3.73m x 2.69m)

Max

Reception Room

12'7" x 11'8" (3.84m x 3.56m)

First Floor Landing