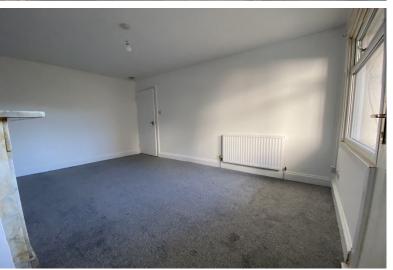

Accommodation

Entrance Via;

Sitting / Dining Room 13'9" x 11'7" (4.19m x 3.53m)

Kitchen

10'9" x 6'1" (3.28m x 1.85m)

**Bathroom** 

7'5" x 5'4" (2.26m x 1.63m)

Bedroom

14'5" x 9'5" (4.39m x 2.87m)

**Bedroom** 

14'7" x 6'9" (4.45m x 2.06m)