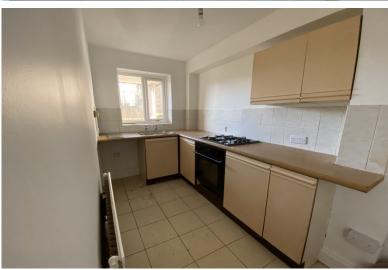

Accommodation

Entrance Via;

Sitting / Dining Room 13'9" x 11'7" (4.19m x 3.53m)

Kitchen

10'9" x 6'1" (3.28m x 1.85m)

**Bathroom** 

7'5" x 5'4" (2.26m x 1.63m)

Bedroom