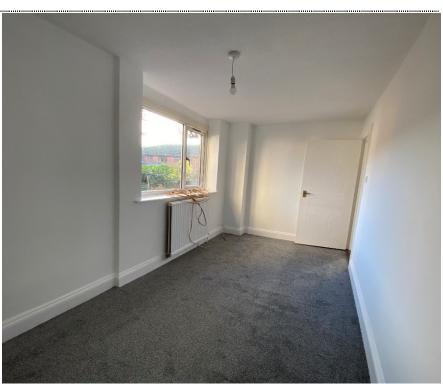

Accommodation

Entrance Via;

Sitting / Dining Room 13'9" x 11'7" (4.19m x 3.53m)

Kitchen

10'9" x 6'1" (3.28m x 1.85m)

**Bathroom** 

7'5" x 5'4" (2.26m x 1.63m)

Bedroom

14'5" x 9'5" (4.39m x 2.87m)

**Bedroom** 

14'7" x 6'9" (4.45m x 2.06m)