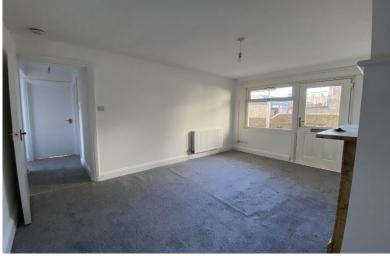

Accommodation

Entrance Via;

Sitting / Dining Room 13'9" x 11'7" (4.19m x 3.53m)

Kitchen

10'9" x 6'1" (3.28m x 1.85m)

**Bathroom** 

7'5" x 5'4" (2.26m x 1.63m)

Bedroom