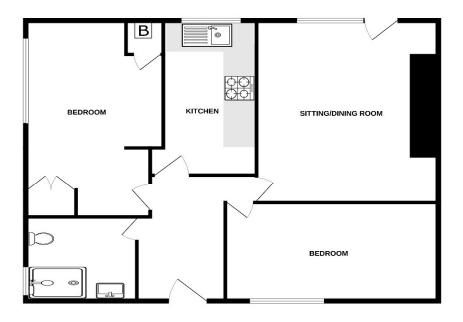

## **GROUND FLOOR**

Whist every altering has been made to ensure the accuracy of the floorpine contained here, measurement of doors, vindings, rooms and any other items are approximate and no exponsibility is losten for any error omission or mis-statement. This plan is for flustrative purposes only and should be used as such by any prospective purchaser. The services, systems and appliances shown have not been tessed and no guarants as to their operability or efficiency can be given.

Accommodation

Entrance Via;

Sitting / Dining Room 13'9" x 11'7" (4.19m x 3.53m)

Kitchen

10'9" x 6'1" (3.28m x 1.85m)

**Bathroom** 

7'5" x 5'4" (2.26m x 1.63m)

Bedroom

14'5" x 9'5" (4.39m x 2.87m)

**Bedroom** 

14'7" x 6'9" (4.45m x 2.06m)