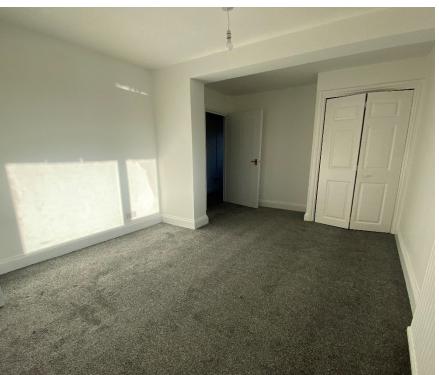

Accommodation

Entrance Via;

Sitting / Dining Room 13'9" x 11'7" (4.19m x 3.53m)

Kitchen

10'9" x 6'1" (3.28m x 1.85m)

**Bathroom** 

7'5" x 5'4" (2.26m x 1.63m)

Bedroom

14'5" x 9'5" (4.39m x 2.87m)

**Bedroom** 

14'7" x 6'9" (4.45m x 2.06m)