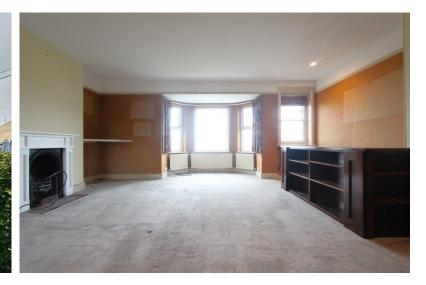

Porch Hallway

**Bedroom One** 

**Bedroom Two** 

**Family Bathroom** 

14'4" x 13'6" (4.37m x 4.11m)

11'6" x 6'1" (3.51m x 1.85m)

7'4" x 4'5" (2.24m x 1.35m)

**Open Plan Living / Dining Room** 22'2" x 16'9" (6.76m x 5.11m)