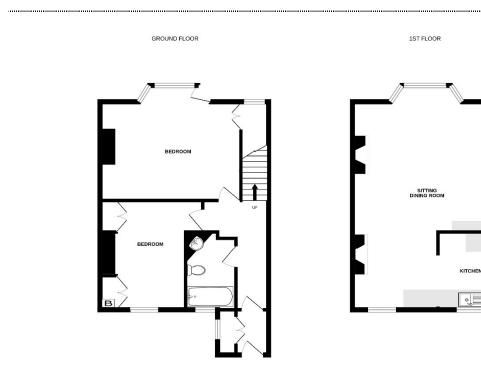

## Charming Terrace Home Stunning Sea Views

Jenkinson Estates are pleased to bring to the marketplace this charming property, which was formerly a coastguard cottage, situated in the popular and prestigious seafront location of The Marina, Deal. The property, which comes to the market with no onward chain complications, really must be viewed to be appreciated and offers stunning sea views. The property has been reconfigured from its original design to take advantage of the views from the living accommodation, which is now located on the first floor. This area is open plan and includes the living / dining space. The kitchen area completes this level. The ground floor, which offers a spacious entrance hallway, leads to the two bedrooms. The master bedroom has the additional benefit of a door located in the bay that opens directly onto the garden. The accommodation is completed with the family bathroom. The property also has the added bonus of a garage, that opens onto Sandown Road via an electric roller door, and includes a W.C. Externally the property has ample outside space in the form a garden that is approaching 150ft in length. All viewings are strictly by appointment via the Sole Agent Jenkinson Estates.

Porch Hallway

**Bedroom One** 

**Bedroom Two** 

**Family Bathroom** 

14'4" x 13'6" (4.37m x 4.11m)

11'6" x 6'1" (3.51m x 1.85m)

7'4" x 4'5" (2.24m x 1.35m)

**Open Plan Living / Dining Room** 22'2" x 16'9" (6.76m x 5.11m)

Kitchen 7'3" x 6'9" (2.21m x 2.06m)

Garage 19'5" x 15'8" (5.92m x 4.78m)

W.C. 5'4" x 3'4" (1.63m x 1.02m)

Front and Rear Gardens