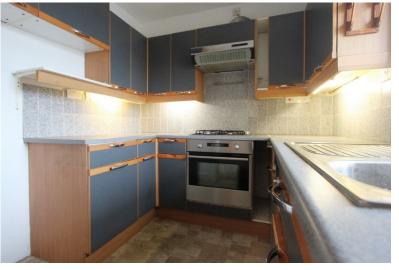

Kitchen 7'3" x 6'9" (2.21m x 2.06m)

Garage 19'5" x 15'8" (5.92m x 4.78m)

W.C. 5'4" x 3'4" (1.63m x 1.02m)

Front and Rear Gardens