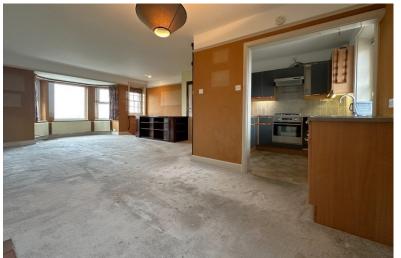

Porch Hallway

**Bedroom One** 

**Bedroom Two** 

**Family Bathroom** 

14'4" x 13'6" (4.37m x 4.11m)

11'6" x 6'1" (3.51m x 1.85m)

7'4" x 4'5" (2.24m x 1.35m)

**Open Plan Living / Dining Room** 22'2" x 16'9" (6.76m x 5.11m)

Kitchen 7'3" x 6'9" (2.21m x 2.06m)

Garage 19'5" x 15'8" (5.92m x 4.78m)

W.C. 5'4" x 3'4" (1.63m x 1.02m)

Front and Rear Gardens