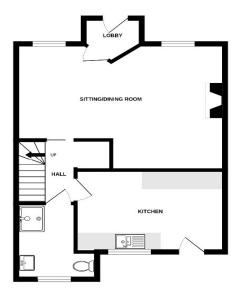

Council Tax Band B

GROUND FLOOR 1ST FLOOR

Whilst every attempt has been made to ensure the accuracy of the floorplan contained here, measurement of doors, windows, rooms and any other terms are approximate and no responsibility is taken for any error properties and the second of the properties purchaser. The services, systems and appliances shown have not been tested and no guarante and the second of the services are second or the second of t

Accommodation

**Entrance Hall** 

Living Room/Dining Room 19'1" x 13'9" (5.82m x 4.19m)

Kitchen

12'0" x 6'9" (3.66m x 2.06m)

**Shower Room** 

6'1" x 5'3" (1.85m x 1.60m)

First Floor