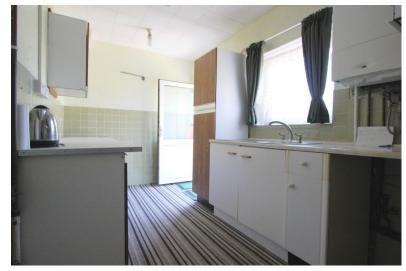

Accommodation

**Entrance Hall** 

Living Room/Dining Room 19'1" x 13'9" (5.82m x 4.19m)

Kitchen

12'0" x 6'9" (3.66m x 2.06m)

**Shower Room** 

6'1" x 5'3" (1.85m x 1.60m)

First Floor