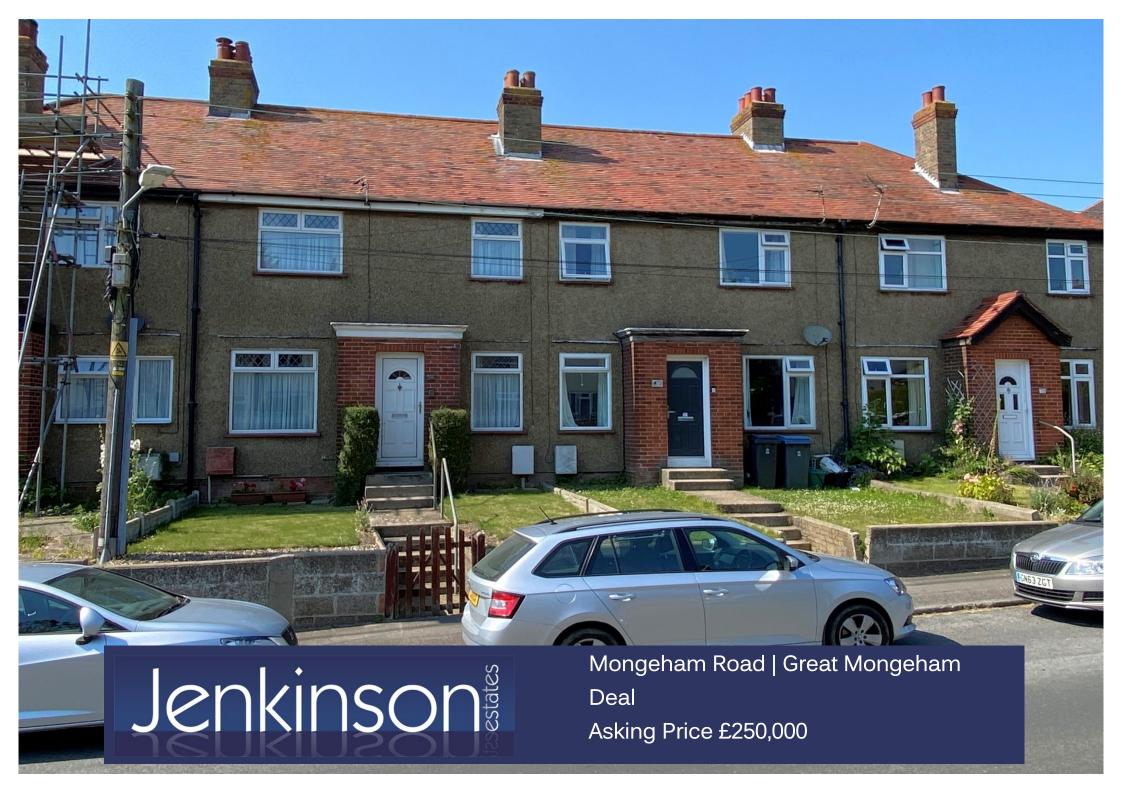

## Freehold

Energy Performance Rating = TBC

Mid Terraced Home

Downstairs Shower Room

Offering Three Bedrooms Extensive Garden To Rear Living Room/Dining Room
No Onward Chain Complications

Jenkinson Estates are please to bring new to the market this mid terraced home located on Mongeham Road, Great Mongeham. The property is arranged with a open plan living room/dining room with access through to kitchen and a shower room. The first floor offers two double bedrooms and a single bedroom. There is a extensive garden to the rear of the property which does have a right of way over the garden and small garden to the front. There is a gas fired central heating system and double glazing. This property comes with a No Chain situation. All viewings are strictly by appointment with the agents Jenkinson Estates.