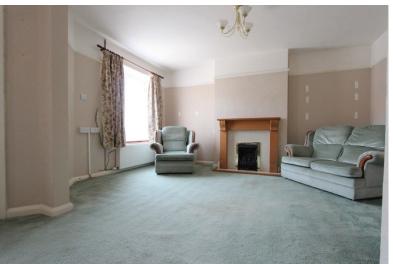

Accommodation

**Entrance Hall** 

Living Room/Dining Room 19'1" x 13'9" (5.82m x 4.19m)

Kitchen

12'0" x 6'9" (3.66m x 2.06m)

**Shower Room** 

6'1" x 5'3" (1.85m x 1.60m)

First Floor