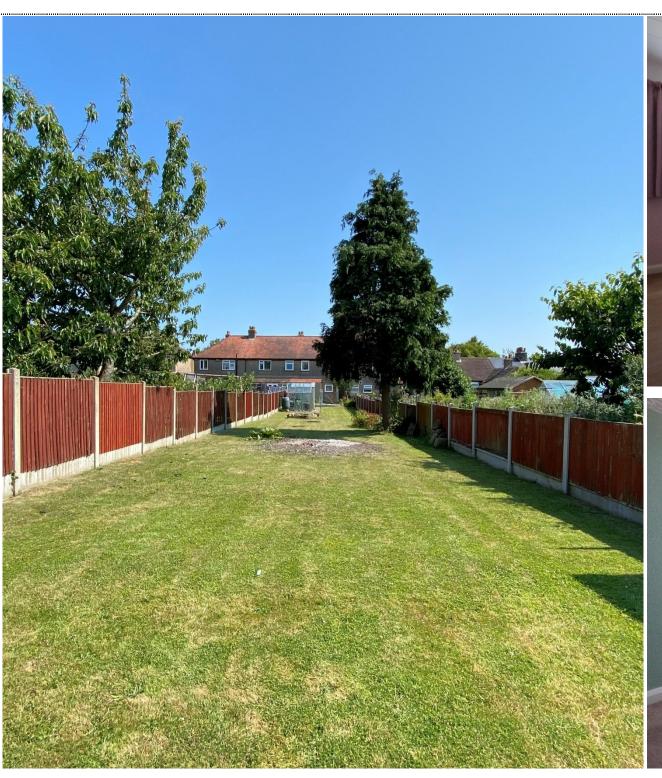

## Freehold

Energy Performance Rating = TBC

Mid Terraced Home

Downstairs Shower Room

Offering Three Bedrooms Extensive Garden To Rear Living Room/Dining Room
No Onward Chain Complications

Jenkinson Estates are please to bring new to the market this mid terraced home located on Mongeham Road, Great Mongeham. The property is arranged with a open plan living room/dining room with access through to kitchen and a shower room. The first floor offers two double bedrooms and a single bedroom. There is a extensive garden to the rear of the property which does have a right of way over the garden and small garden to the front. There is a gas fired central heating system and double glazing. This property comes with a No Chain situation. All viewings are strictly by appointment with the agents Jenkinson Estates.

**Bedroom One** 

14'0" x 9'1" (4.27m x 2.77m)

**Bedroom Two** 

13'4" x 6'9" (4.06m x 2.06m)

**Bedroom Three** 

6'9" x 8'3" (2.06m x 2.51m)

Front Garden

Rear Garden