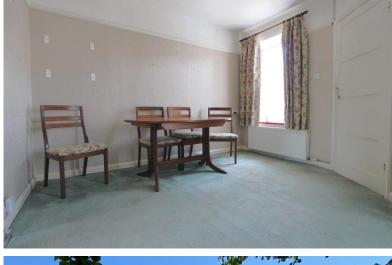

Accommodation

**Entrance Hall** 

Living Room/Dining Room 19'1" x 13'9" (5.82m x 4.19m)

Kitchen

12'0" x 6'9" (3.66m x 2.06m)

**Shower Room** 

6'1" x 5'3" (1.85m x 1.60m)

First Floor