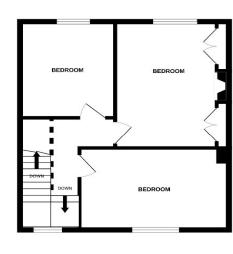

Council Tax Band B

GROUND FLOOR 1ST FLOOR

Whilst every attempt has been made to ensure the accuracy of the floorplan contained here, measurement of doors, windows, rooms and any other terms are approximate and no responsibility is taken for any error properties and the second of the properties purchaser. The services, systems and appliances shown have not been tested and no guarante and the second of the services are second or the second of t

**Bedroom One** 

14'0" x 9'1" (4.27m x 2.77m)

**Bedroom Two** 

13'4" x 6'9" (4.06m x 2.06m)

**Bedroom Three** 

6'9" x 8'3" (2.06m x 2.51m)

Front Garden

Rear Garden