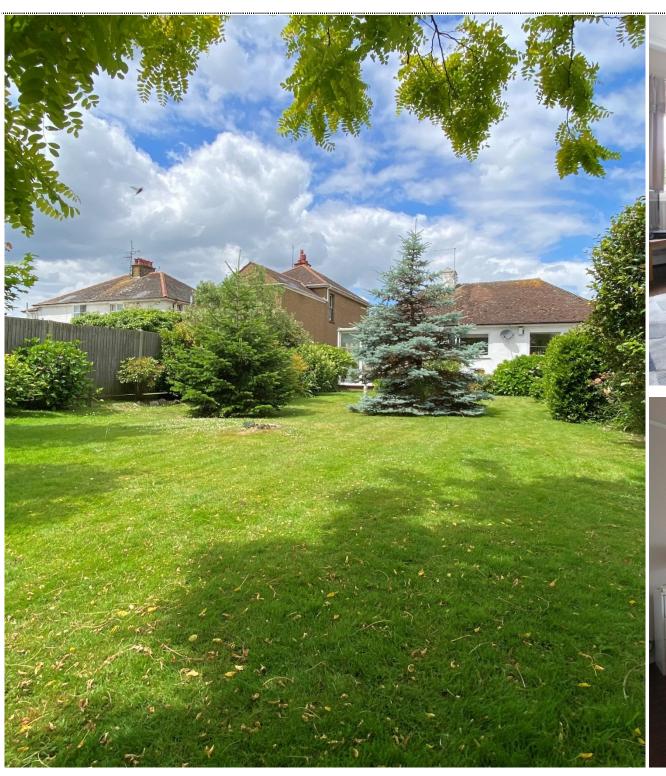

## Detached Home Front and Rear Gardens

Offering Two Bedrooms
Sought after Location

Driveway and Garage Beautifully Presented

Jenkinson Estates are pleased to bring to the market this detached bungalow situated on a generous plot in the sought after location of St Leonards Road. This has spacious wonderful property accommodation that comprises of a 20 ft Lounge which opens onto a conservatory which overlooks the rear gardens. Two bedrooms which are both in excess of 14ft and a kitchen / breakfast room which is over 17ft. Externally the property is not short of off street parking or gardens and the rear garden, with a range of fruit trees is approaching 140ft. The property has a gas fired central heating and is double glazed throughout. A special bungalow on a good size plot in a sought after location in Deal, very rarely available and well worth your attention. All viewings are strictly by appointment via the Sole Agent Jenkinson Estates.

14'9" x 11'3" (4.50m x 3.43m)

**Shower Room** 

Separate WC

Front and Rear Gardens

Driveway and Garage