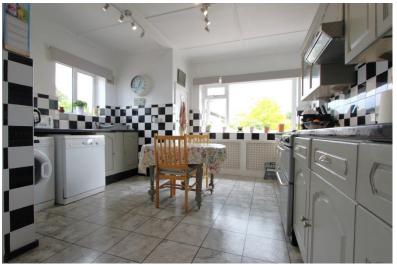

Conservatory

13'9" x 11'5" (4.19m x 3.48m)

Kitchen/Breakfast Room

17'2" x 12'3" (5.23m x 3.73m)

Rear Lobby

**Bedroom One** 

14'4" x 13'4" (4.37m x 4.06m)

**Bedroom Two** 