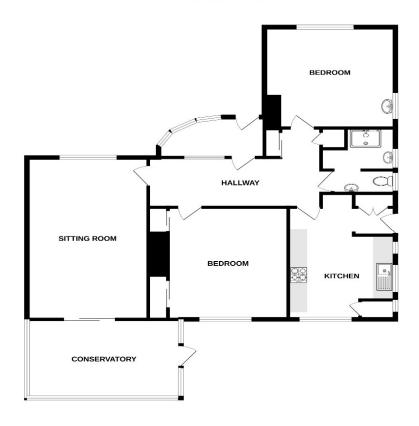

## **GROUND FLOOR**

whilst every aftering has been make to ensure the accuracy of the toloripan contained neitr. measurems omission or mile-attended to the contained to the conta

Jenkinson Estates 4 West Street, Deal, Kent, CT14 6AE

Accommodation

Entrance Via;

Porch

10'9" x 5'5" (3.28m x 1.65m)

Hallway

17'0" x 11'0" (5.18m x 3.35m)

Sitting Room

20'4" x 12'0" (6.20m x 3.66m)

Conservatory

13'9" x 11'5" (4.19m x 3.48m)

Kitchen/Breakfast Room

17'2" x 12'3" (5.23m x 3.73m)

Rear Lobby

**Bedroom One** 

14'4" x 13'4" (4.37m x 4.06m)

**Bedroom Two** 

14'9" x 11'3" (4.50m x 3.43m)

**Shower Room** 

Separate WC

Front and Rear Gardens

Driveway and Garage