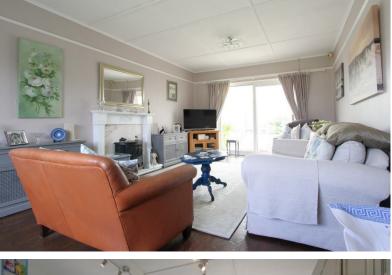

Accommodation

Entrance Via;

Porch

10'9" x 5'5" (3.28m x 1.65m)

Hallway

17'0" x 11'0" (5.18m x 3.35m)

Sitting Room

20'4" x 12'0" (6.20m x 3.66m)