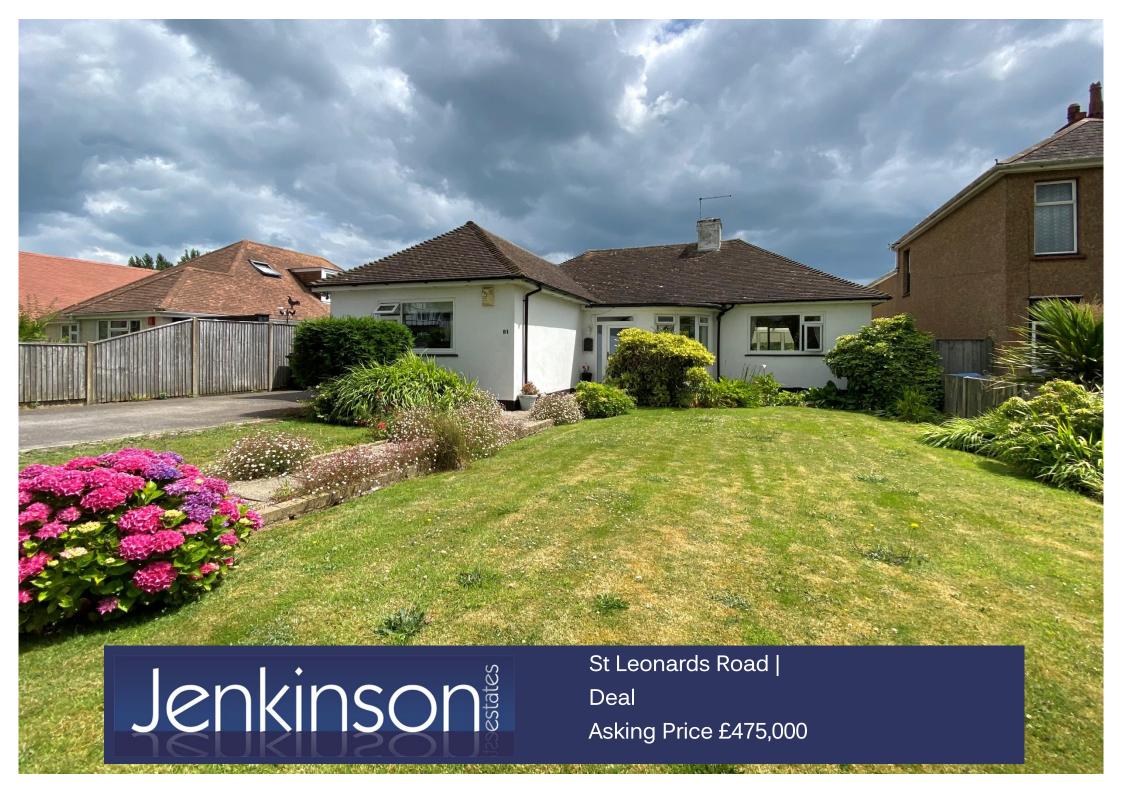

## Detached Home Front and Rear Gardens

Offering Two Bedrooms
Sought after Location

Driveway and Garage Beautifully Presented

Jenkinson Estates are pleased to bring to the market this detached bungalow situated on a generous plot in the sought after location of St Leonards Road. This has spacious wonderful property accommodation that comprises of a 20 ft Lounge which opens onto a conservatory which overlooks the rear gardens. Two bedrooms which are both in excess of 14ft and a kitchen / breakfast room which is over 17ft. Externally the property is not short of off street parking or gardens and the rear garden, with a range of fruit trees is approaching 140ft. The property has a gas fired central heating and is double glazed throughout. A special bungalow on a good size plot in a sought after location in Deal, very rarely available and well worth your attention. All viewings are strictly by appointment via the Sole Agent Jenkinson Estates.