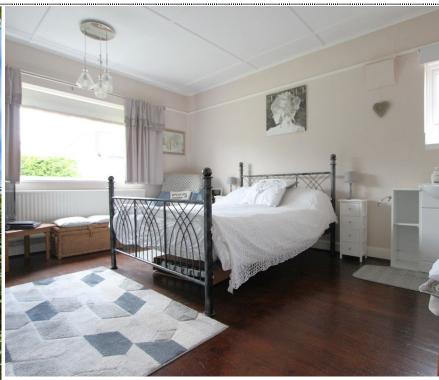

Conservatory

13'9" x 11'5" (4.19m x 3.48m)

Kitchen/Breakfast Room

17'2" x 12'3" (5.23m x 3.73m)

Rear Lobby

**Bedroom One** 

14'4" x 13'4" (4.37m x 4.06m)

**Bedroom Two** 