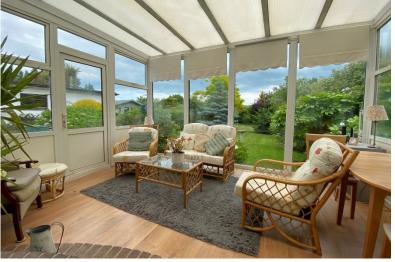

Conservatory

13'9" x 11'5" (4.19m x 3.48m)

Kitchen/Breakfast Room

17'2" x 12'3" (5.23m x 3.73m)

Rear Lobby

**Bedroom One** 

14'4" x 13'4" (4.37m x 4.06m)

**Bedroom Two** 