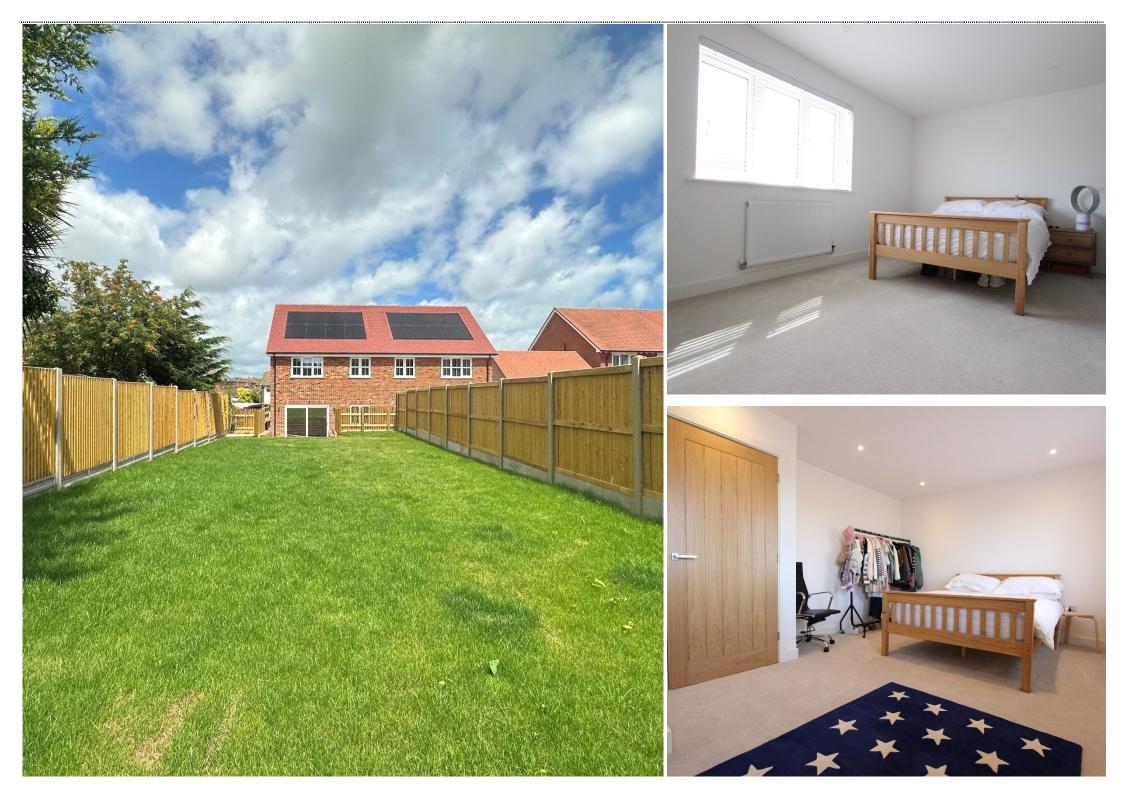

# New Build Semi Detached Home Landscaped Rear Gardens

Offering Three Bedrooms Internal Photographs of Another Home by Same Developer Off Road Parking No Onward Chain Complications

Jenkinson Estates are pleased to bring to the market this new build, semi-detached home situated in the popular location of Station Road. Walmer. This stylish property has been constructed by "Austin Smith Homes", a local and respected company, renowned for their contemporary and stylish approach to modern living. The ground floor comprises of a fully fitted kitchen / breakfast room with a large bay window that overlooks the frontage. To the rear the sitting room overlooks and opens to the landscaped rear garden. The ground floor is completed with a downstairs W.C. The first floor continues to impress with space and style and offers three bedrooms, two doubles and the third a good size single. The first floor is completed with the luxury family bathroom. Heating is provided with the latest eco standard in heating and as a glimpse of the futures has an air source heat pump, solar panels and the benefit of underfloor heating on both floors. The property will be ready to move straight into as will be fitted with luxury vinyl tiled flooring, carpets to the bedrooms and porcelain tiles in the bathroom and W.C. A chance to own a new build home, within close proximity to Walmer's Train Station, built to the latest eco specification.