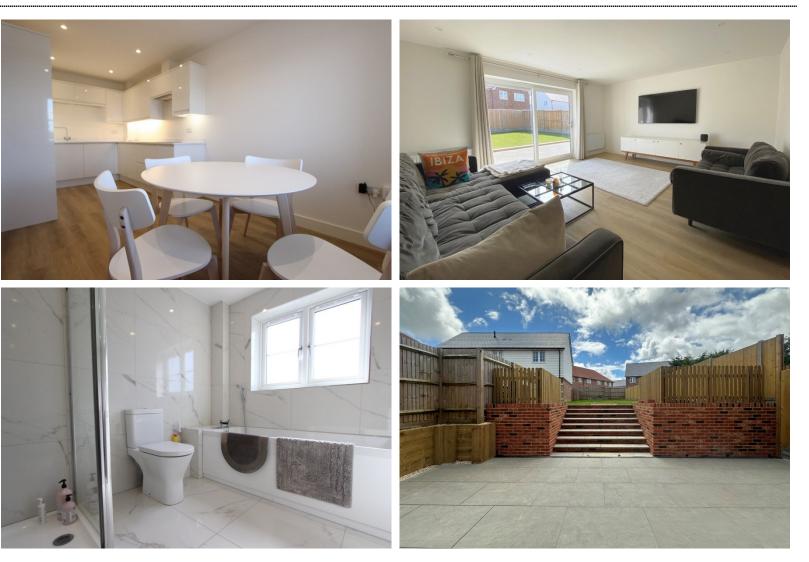

# New Build Semi Detached Home Landscaped Rear Gardens

Offering Three Bedrooms Internal Photographs of Another Home by Same Developer Off Road Parking No Onward Chain Complications

Jenkinson Estates are pleased to bring to the market this new build, semi-detached home situated in the popular location of Station Road. Walmer. This stylish property has been constructed by "Austin Smith Homes", a local and respected company, renowned for their contemporary and stylish approach to modern living. The ground floor comprises of a fully fitted kitchen / breakfast room with a large bay window that overlooks the frontage. To the rear the sitting room overlooks and opens to the landscaped rear garden. The ground floor is completed with a downstairs W.C. The first floor continues to impress with space and style and offers three bedrooms, two doubles and the third a good size single. The first floor is completed with the luxury family bathroom. Heating is provided with the latest eco standard in heating and as a glimpse of the futures has an air source heat pump, solar panels and the benefit of underfloor heating on both floors. The property will be ready to move straight into as will be fitted with luxury vinyl tiled flooring, carpets to the bedrooms and porcelain tiles in the bathroom and W.C. A chance to own a new build home, within close proximity to Walmer's Train Station, built to the latest eco specification.