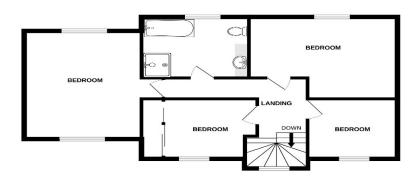

# Driveway and Carport Cul-de-Sac Location

1ST FLOOR

GROUND FLOOR

Whils every attempt has been made to ensure the accuracy of the floorplan contained here, measurement of doors, wholes, fooms and ensy other lenses are approximate and no responsibility is taken for any error properties on medications. The second properties of the second sec

Entrance Via;

Downstairs W.C

First Floor Landing

Bedroom One

Open Plan Living / Dining / Kitchen

25'3" x 19'8" (7.70m x 5.99m)

13'7" x 11'7" (4.14m x 3.53m)

Hallway

Bedroom Two 14'9" x 10'6" (4.50m x 3.20m)

Bedroom Three 11'2" x 7'7" (3.40m x 2.31m)

Bedroom Four 8'9" x 7'6" (2.67m x 2.29m)

Family Bathroom

Garden

Off Street Parking