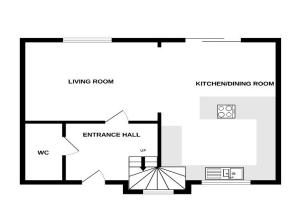

# Driveway and Carport Cul-de-Sac Location

1ST FLOOR

GROUND FLOOR

Whils every attempt has been made to ensure the accuracy of the floorplan contained here, measurement of doors, wholes, fooms and ensy other lenses are approximate and no responsibility is taken for any error properties on medications. The second properties of the second sec

Entrance Via;

Downstairs W.C

First Floor Landing

Bedroom One

Open Plan Living / Dining / Kitchen

25'3" x 19'8" (7.70m x 5.99m)

13'7" x 11'7" (4.14m x 3.53m)

Hallway