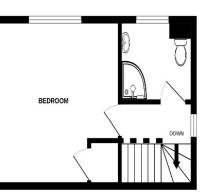

## Offering One Double Bedroom Ideal First Time Purchase

Allocated Parking

Front Garden

Accommodation

Entrance Via;

Living Room 12'0" x 10'1" (3.66m x 3.07m)

Kitchen 8'11" x 7'10" (2.72m x 2.39m)

First Floor Landing

Bedroom 12'0" x 11'10" (3.66m x 3.61m)

Shower Room 6'1" x 5'1" (1.85m x 1.55m)

Garden to Front

Parking

**1ST FLOOR** 

GROUND FLOOR

Whill every attempt has been made to ensure the accuracy of the Boopinn contained here, measurements, de dons, windows, norms and avy other times are approximation and non responsibility takine for any en-rorms of the statement. This plan is for illustrative purposes only and should be used as such by any prospective purchase. The services, systems and applicinces should here used as such by any the services, systems and applicances about here not been tested and no guarantee as to their operahility or editionery can be given. Made with Metopic 20224