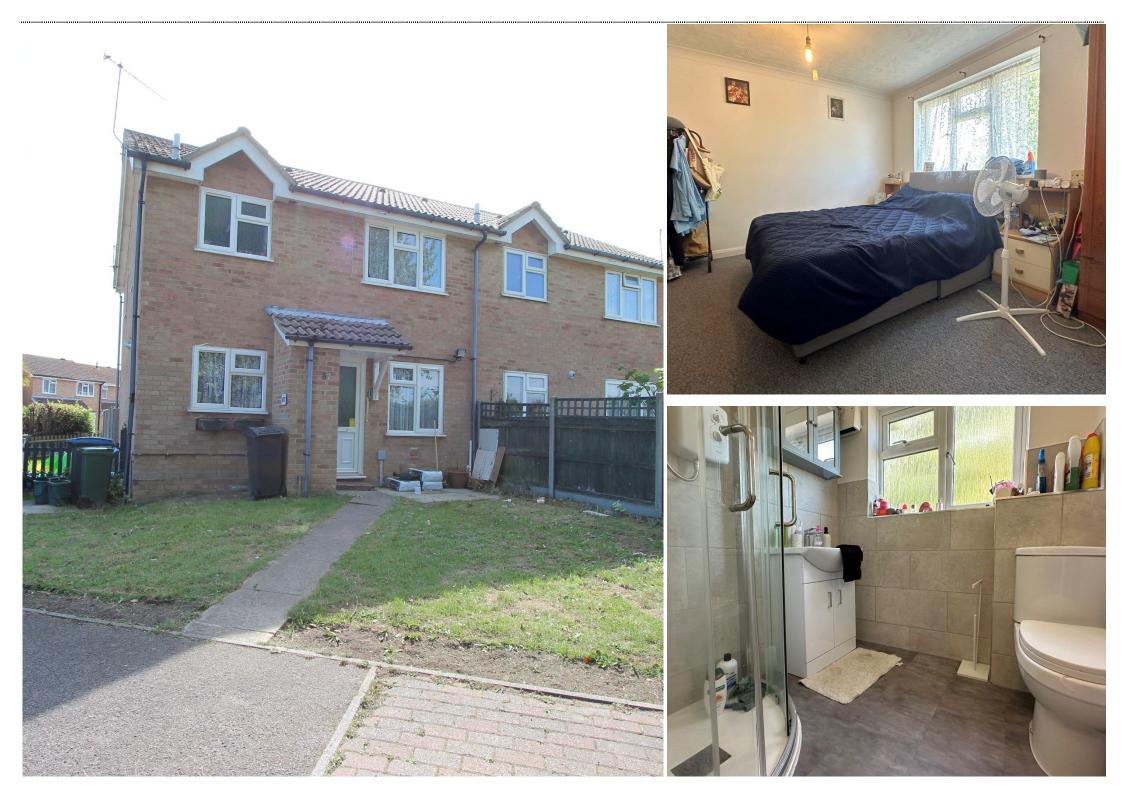

## Back-To-Back House Modern Kitchen

T

Jenkinson Estates are pleased to bring to the market this modern, terraced home in the popular location of Southwall Road, Deal. This back-to-back style property is an ideal purchase for a first-time buyer or someone looking to downsize. The accommodation comprises of a living room, which leads to the modern kitchen as well as a staircase leading to the first floor landing. From here, the property continues with a double bedroom and a shower room. The property also benefits from a storage cupboard that is located at the front of the property, along with the additional benefit of a front garden and an allocated parking. The property is double glazed and has gas central heating system. All viewings are strictly by appointment via the Sole Agents Jenkinson Estates.

## Offering One Double Bedroom Ideal First Time Purchase

Allocated Parking

Front Garden

Accommodation

Entrance Via;

Living Room 12'0" x 10'1" (3.66m x 3.07m)

Kitchen 8'11" x 7'10" (2.72m x 2.39m)

First Floor Landing

Bedroom 12'0" x 11'10" (3.66m x 3.61m)

Shower Room 6'1" x 5'1" (1.85m x 1.55m)

Garden to Front

Parking

**1ST FLOOR** 

GROUND FLOOR

Whill every attempt has been made to ensure the accuracy of the Boopinn contained here, measurements, de dons, windows, norms and avy other times are approximation and non responsibility takine for any en-rorms of the statement. This plan is for illustrative purposes only and should be used as such by any prospective purchase. The services, systems and applicinces should here used as such by any the services, systems and applicances about here not been tested and no guarantee as to their operahility or editionery can be given. Made with Metopic 20224