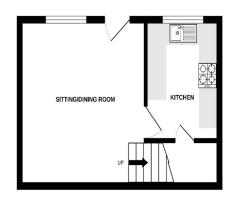

## Offering One Double Bedroom Ideal First Time Purchase

Allocated Parking

Front Garden

Accommodation

Entrance Via;

Living Room 12'0" x 10'1" (3.66m x 3.07m)

Kitchen 8'11" x 7'10" (2.72m x 2.39m)

First Floor Landing

Bedroom 12'0" x 11'10" (3.66m x 3.61m)

Shower Room 6'1" x 5'1" (1.85m x 1.55m)

Garden to Front

Parking

**1ST FLOOR** 

GROUND FLOOR

Whill every attempt has been made to ensure the accuracy of the Boopinn contained here, measurements, de dons, windows, norms and avy other times are approximation and non responsibility takine for any en-rorms of the statement. This plan is for illustrative purposes only and should be used as such by any prospective purchase. The services, systems and applicinces should here used as such by any the services, systems and applicances about here not been tested and no guarantee as to their operahility or editionery can be given. Made with Metopic 20224