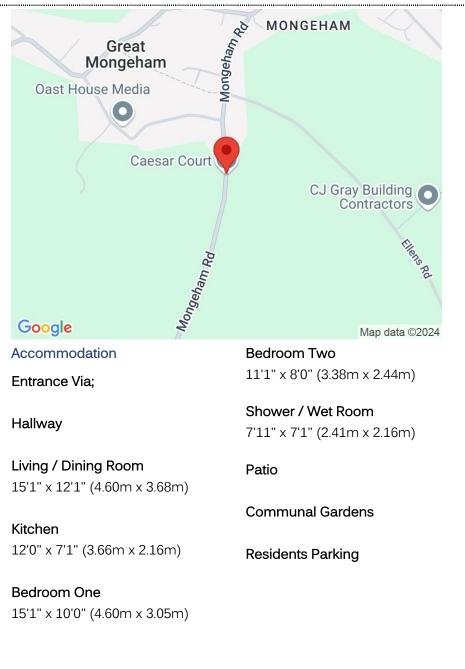

## Ground Floor Retirement Apartment Independent Living

Jenkinson Estates are pleased to bring to the market this beautifully presented ground floor apartment in the popular Caesar Court, which offers independent living lifestyle, exclusively for the over 55's and is offered with a 75% share. Located on the outskirts of Deal town centre, Caesar Court is perfectly positioned to enjoy all the facilities that this sought-after seaside town has to offer. These spacious apartments offer a range of facilities to include a restaurant, coffee shop, hairdressers, communal living lounge areas, buggy/cycle store and guest suite. There is secure door entry system and a 24-hour emergency call system for peace of mind. The property comprises a spacious hallway with ample storage space and doors leading through to a wet room, two double bedrooms, the master having an fitted wardrobe, a good size living room/dining room with doors leading out to enclosed patio area and a kitchen. There are communal gardens and residents parking. This property comes to the market with No Onward Chain complications. All viewings are strictly through the appointed Agents Jenkinson Estates.