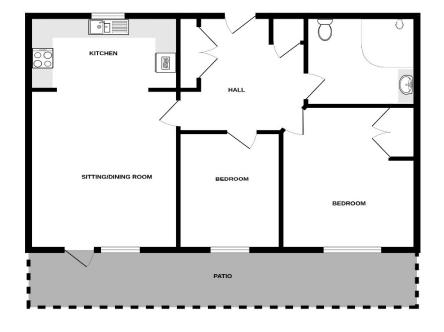

## Ground Floor Retirement Apartment Independent Living

Jenkinson Estates are pleased to bring to the market this beautifully presented ground floor apartment in the popular Caesar Court, which offers independent living lifestyle, exclusively for the over 55's and is offered with a 75% share. Located on the outskirts of Deal town centre, Caesar Court is perfectly positioned to enjoy all the facilities that this sought-after seaside town has to offer. These spacious apartments offer a range of facilities to include a restaurant, coffee shop, hairdressers, communal living lounge areas, buggy/cycle store and guest suite. There is secure door entry system and a 24-hour emergency call system for peace of mind. The property comprises a spacious hallway with ample storage space and doors leading through to a wet room, two double bedrooms, the master having an fitted wardrobe, a good size living room/dining room with doors leading out to enclosed patio area and a kitchen. There are communal gardens and residents parking. This property comes to the market with No Onward Chain complications. All viewings are strictly through the appointed Agents Jenkinson Estates.