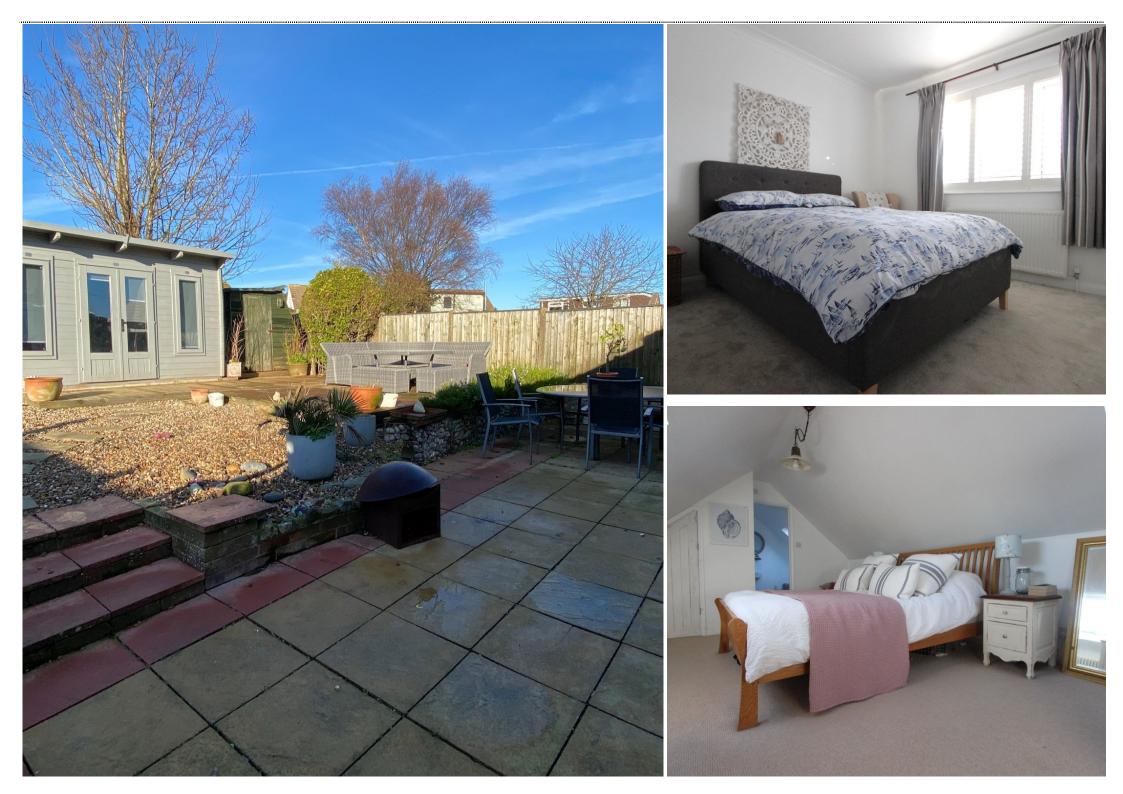

# Detached Bungalow Front and Rear Gardens

Jenkinson Estates are pleased to bring to the market this detached bungalow in the popular location of Balmoral Road, Kingsdown. This well presented bungalow really must be viewed to be appreciated. The property offers spacious, versatile accommodation throughout, including two reception rooms, a spacious bedroom, shower room and an impressive kitchen that is over 23ft in length, opening via double doors to a conservatory. This leads to the rear garden and utility room, which leads to the integral garage. The property also boasts an additional bedroom, complete with an en-suite bathroom, located on the first floor. Externally the rear garden has been landscaped and offer multiple seating areas including an area which is gravelled, decking and a faux grass lawn area. There is the addition of an outbuilding which has the benefit of electricity and can be used as a home office. The property is double glazed throughout and has a gas fired central heating system. All viewings are strictly by appointment via the Sole Agent Jenkinson Estates

# Offering Two Bedrooms Beautifully Presented

Driveway and Garage En-Suite to Master Bedroom

1ST FLOOR

Porch

Hallway

Kitchen

Sitting Room

Conservatory

#### Front and Rear Gardens

Driveway Garage 16'0" x 8'3" (4.88m x 2.51m)