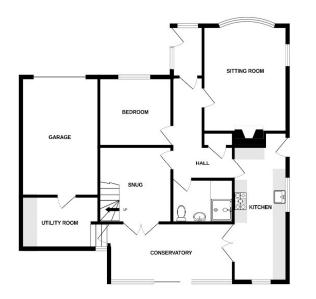

# Offering Two Bedrooms Beautifully Presented

Driveway and Garage En-Suite to Master Bedroom

1ST FLOOR

Porch

Hallway

Kitchen

Sitting Room

Conservatory

**Utility Room** 

Bedroom Two

16'1" x 11'1" (4.90m x 3.38m)

23'2" x 7'6" (7.06m x 2.29m)

17'10" x 9'4" (5.44m x 2.84m)

8'9" x 7'2" (2.67m x 2.18m)

10'10" x 10'10" (3.30m x 3.30m)

While every attempt has been made to ensure the accuracy of the floorplan contained here, measurements of doors, which we have a single the terms are approximate and to responsibility is taken for any etror, prospective purchases. The service's systems and appliances than have not been tested and no guarantee as to their operability or efficiency can be given. Na do their operability or efficiency can be given.

6'10" x 5'6" (2.08m x 1.68m) **Snug** 10'9" x 10'7" (3.28m x 3.23m) **Stairs to: Bedroom One** 18'7" x 10'4" (5.66m x 3.15m) **En-Suite Bathroom** 10'3" x 7'2" (3.12m x 2.18m)