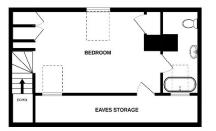

6'10" x 5'6" (2.08m x 1.68m) **Snug** 10'9" x 10'7" (3.28m x 3.23m) **Stairs to: Bedroom One** 18'7" x 10'4" (5.66m x 3.15m) **En-Suite Bathroom** 10'3" x 7'2" (3.12m x 2.18m)