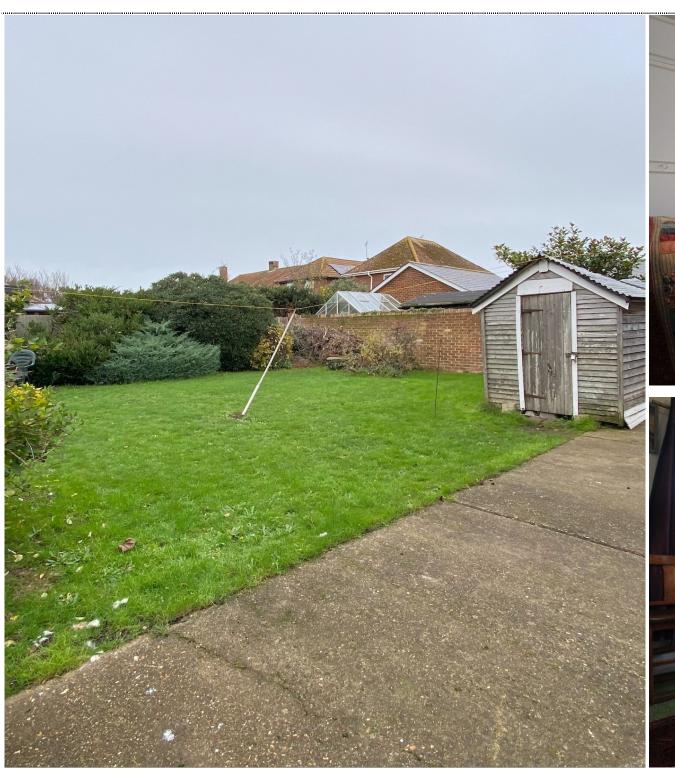

## Detached Bungalow Front and Rear Gardens

Offering Three Bedrooms

Many Original Features

Off Road Parking
Close to Seafront

Jenkinson Estates are pleased to bring to the market this charming detached bungalow in the popular location of Harold Road, Deal. Being situated within close proximity to the seafront and High Street, this property is set in an ideal location to make the most of what Deal has to offer. The property, which has original features, is accessed via an entrance hallway which leads to the versatile accommodation. The two rooms at the front of the property are bay fronted and currently configured as a living room and the main bedroom. The property continues with two additional bedrooms, one of which could be used as a separate reception room, and the family bathroom. The accommodation is completed with the kitchen which overlooks and opens onto the rear garden. This is mostly laid to lawn with the addition of a concrete hard standing. The property also has the benefit of a driveway, which provides off street parking. The property has double glazing and has a gas fired central heating system. All viewings are strictly by appointment via the Sole Agent Jenkinson Estates.

Bedroom Two / Dining Room

10'5" x 9'10" (3.18m x 3.00m)

**Bedroom Three** 

12'11" x 7'5" (3.94m x 2.26m)

Family Bathroom

Driveway

Front and Rear Gardens