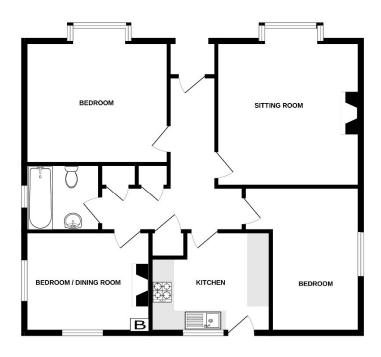

## **GROUND FLOOR**

White overy attempt has been made to consure the accuracy of the flooglan contained here, measurement of doces, unicoses, norms and any other bows are appropriated and no repensibility to stem for any entry omission or mis-scatteriar. This plan is for illustrative purposes only and should be used as but by any prospective purchaser. The services, systems and applications share have been rested and no guarante as to their operability or efficiency can be given.

Accommodation

Entrance Via;

Sitting Room

13'11" x 11'10" (4.24m x 3.61m)

Kitchen

9'10" x 9'9" (3.00m x 2.97m)

Bedroom One

13'11" x 11'11" (4.24m x 3.63m)

Bedroom Two / Dining Room

10'5" x 9'10" (3.18m x 3.00m)

**Bedroom Three** 

12'11" x 7'5" (3.94m x 2.26m)

Family Bathroom

Driveway

Front and Rear Gardens