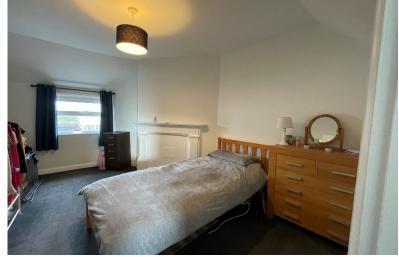

Accommodation

Lobby

Bedroom One

13'8" x 8'2" (4.17m x 2.49m)

Bedroom Two

13'7" x 10'3" (4.14m x 3.12m)

Bathroom

Living Room