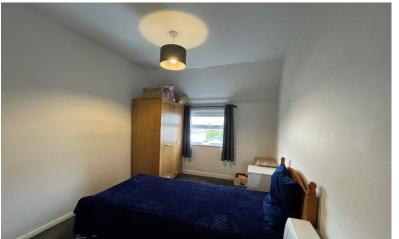

Accommodation

Lobby

Bedroom One

13'8" x 8'2" (4.17m x 2.49m)

Bedroom Two

13'7" x 10'3" (4.14m x 3.12m)

Bathroom

Living Room