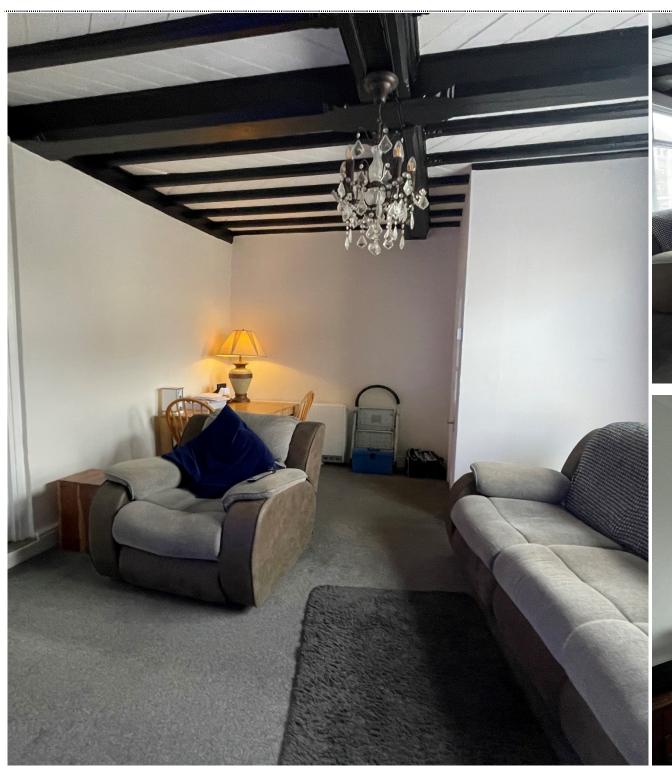

## Freehold

Energy Performance Rating = E

Period End Of Terraced

Spacious Kitchen

Cottage

Living Room

Bathroom/W.C.

Offering Two Bedrooms

Village Location Of Great Mongeham

Jenkinson Estates are pleased to offer this unusual end of terraced period cottage located in the popular village location of Great Mongeham, which is just on the outskirts of Deal. The property does not have any outside space apart from a bin area to the front of the property. The property is arranged via access through to a lobby area and door leading into to Living Room which overlooks the front elevation double doors leading through to a spacious kitchen. The first floor continues with two bedrooms and a bathroom. All viewings are strictly through the appointed Sole Agents Jenkinson Estates.

18'8" x 12'6" (5.69m x 3.81m)

Kitchen

12'6" x 10'2" (3.81m x 3.10m)

First Floor