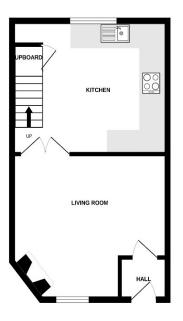

## Freehold

Energy Performance Rating = E

Period End Of Terraced

Spacious Kitchen

Cottage

Living Room

Bathroom/W.C.

Offering Two Bedrooms

Council Tax Band B

GROUND FLOOR 1ST FLOOR

Whist every attempt has been made to ensure the accuracy of the Booptan contained hee, measurement of doors, windows, noons and any other lense are approximate and no responsibility is taken for any errice crisistion or mis-statement. This plan is for illustrative purposes only and should be used as such by any respective purchaser. The services, systems and appliances shown have not been tested and no guaran as to their operability or efficiency can be given.

Accommodation

Lobby

Bedroom One

13'8" x 8'2" (4.17m x 2.49m)

Bedroom Two

13'7" x 10'3" (4.14m x 3.12m)

Bathroom

Living Room

18'8" x 12'6" (5.69m x 3.81m)

Kitchen

12'6" x 10'2" (3.81m x 3.10m)

First Floor