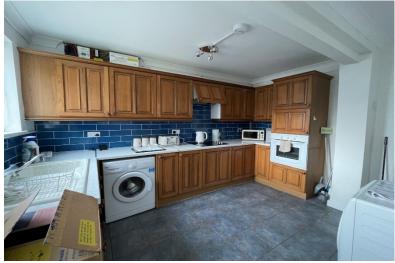

Accommodation

Lobby

Bedroom One

13'8" x 8'2" (4.17m x 2.49m)

Bedroom Two

13'7" x 10'3" (4.14m x 3.12m)

Bathroom

Living Room

18'8" x 12'6" (5.69m x 3.81m)

Kitchen

12'6" x 10'2" (3.81m x 3.10m)

First Floor