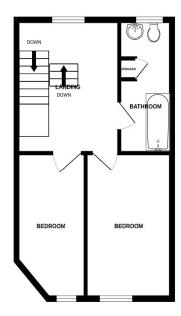

## Freehold

Energy Performance Rating = E

Period End Of Terraced

Spacious Kitchen

Cottage

Living Room

Bathroom/W.C.

Offering Two Bedrooms

Council Tax Band B

GROUND FLOOR 1ST FLOOR

Whist every attempt has been made to ensure the accuracy of the Booptan contained hee, measurement of doors, windows, noons and any other lense are approximate and no responsibility is taken for any errice crisistion or mis-statement. This plan is for illustrative purposes only and should be used as such by any respective purchaser. The services, systems and appliances shown have not been tested and no guaran as to their operability or efficiency can be given.

Accommodation

Lobby

Bedroom One

13'8" x 8'2" (4.17m x 2.49m)

Bedroom Two

13'7" x 10'3" (4.14m x 3.12m)

Bathroom

Living Room

18'8" x 12'6" (5.69m x 3.81m)

Kitchen

12'6" x 10'2" (3.81m x 3.10m)

First Floor