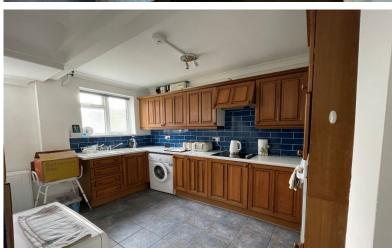

## Freehold

Energy Performance Rating = E

Period End Of Terraced

Spacious Kitchen

Cottage

Living Room

Bathroom/W.C.

Offering Two Bedrooms

Village Location Of Great Mongeham

Jenkinson Estates are pleased to offer this unusual end of terraced period cottage located in the popular village location of Great Mongeham, which is just on the outskirts of Deal. The property does not have any outside space apart from a bin area to the front of the property. The property is arranged via access through to a lobby area and door leading into to Living Room which overlooks the front elevation double doors leading through to a spacious kitchen. The first floor continues with two bedrooms and a bathroom. All viewings are strictly through the appointed Sole Agents Jenkinson Estates.

18'8" x 12'6" (5.69m x 3.81m)

Kitchen

12'6" x 10'2" (3.81m x 3.10m)

First Floor