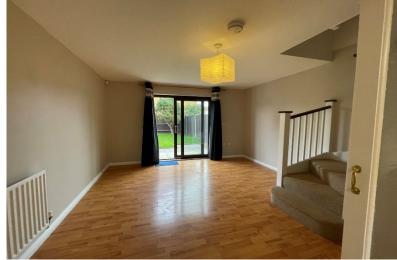

Accommodation

**Entrance Hall** 

Separate W.C/Cloakroom

Kitchen

13'3" x 8'3" (4.04m x 2.51m)

Living Room

14'5" x 11'9" (4.39m x 3.58m)

First Floor