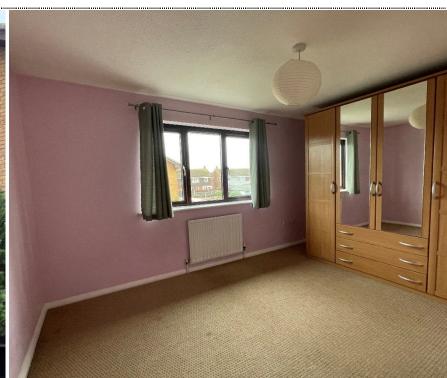

Bedroom

11'9" x 9'8" (3.58m x 2.95m)

**Bedroom** 

11'9" x 9'8" (3.58m x 2.95m)

**Bathroom** 

7'4" x 5'2" (2.24m x 1.57m)

Rear Garden

35'0" x 21'0" (10.67m x 6.40m)