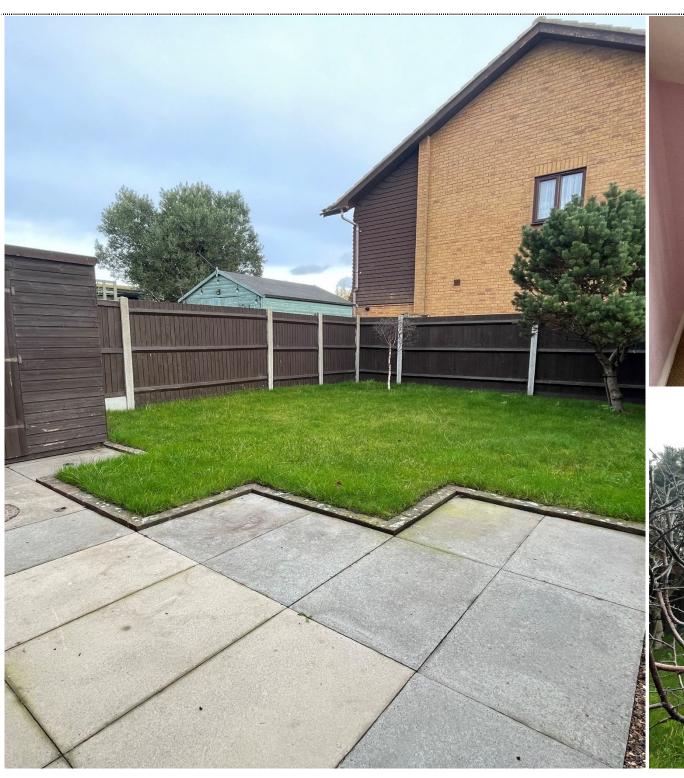

Bedroom

11'9" x 9'8" (3.58m x 2.95m)

**Bedroom** 

11'9" x 9'8" (3.58m x 2.95m)

**Bathroom** 

7'4" x 5'2" (2.24m x 1.57m)

Rear Garden

35'0" x 21'0" (10.67m x 6.40m)

Front Garden

Drive/Parking