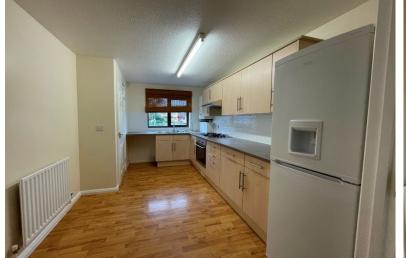

Accommodation

**Entrance Hall** 

Separate W.C/Cloakroom

Kitchen

13'3" x 8'3" (4.04m x 2.51m)

Living Room

14'5" x 11'9" (4.39m x 3.58m)

First Floor