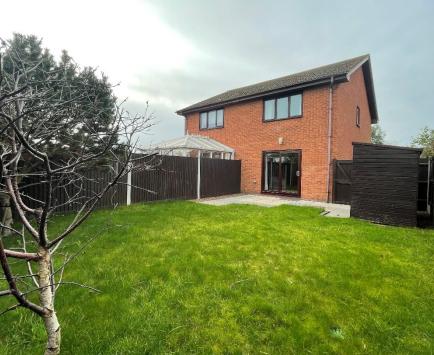

Bedroom

11'9" x 9'8" (3.58m x 2.95m)

**Bedroom** 

11'9" x 9'8" (3.58m x 2.95m)

**Bathroom** 

7'4" x 5'2" (2.24m x 1.57m)

Rear Garden

35'0" x 21'0" (10.67m x 6.40m)

Front Garden

Drive/Parking