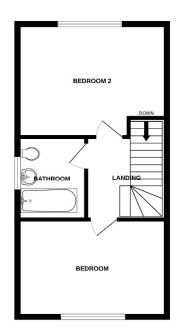

GROUND FLOOR 1ST FLOOR

whits every attempt has been made to ensure the accuracy of the floorpian contained neer, incessuem of does, windows, proms and any other tens are approximate and not responsibility is been for any er orinsistin or mis-statement. This plan is for illustrative purposes only and should be used as such by a prospective purchaser. The services, systems and appliances shown have not been tested and no guara as to their operability or efficiency can be given.

Bedroom

11'9" x 9'8" (3.58m x 2.95m)

**Bedroom** 

11'9" x 9'8" (3.58m x 2.95m)

**Bathroom** 

7'4" x 5'2" (2.24m x 1.57m)

Rear Garden

35'0" x 21'0" (10.67m x 6.40m)