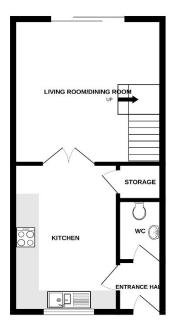

GROUND FLOOR 1ST FLOOR

whits every attempt has been made to ensure the accuracy of the floorpian contained neer, incessuem of does, windows, proms and any other tens are approximate and not responsibility is been for any er orinsistin or mis-statement. This plan is for illustrative purposes only and should be used as such by a prospective purchaser. The services, systems and appliances shown have not been tested and no guara as to their operability or efficiency can be given.

Accommodation

**Entrance Hall** 

Separate W.C/Cloakroom

Kitchen

13'3" x 8'3" (4.04m x 2.51m)

Living Room

14'5" x 11'9" (4.39m x 3.58m)

First Floor