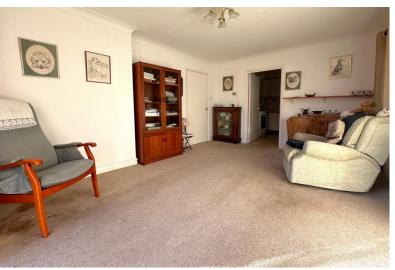

Accommodation

**Entrance Hall** 

Sitting / Dining Room 15'6" x 11'4" (4.72m x 3.45m)

Kitchen

10'5" x 8'6" (3.18m x 2.59m)

Bedroom

11'9" x 9'4" (3.58m x 2.84m)

**Bathroom** 