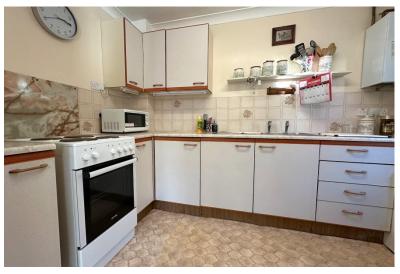

Accommodation

**Entrance Hall** 

Sitting / Dining Room 15'6" x 11'4" (4.72m x 3.45m)

Kitchen

10'5" x 8'6" (3.18m x 2.59m)

Bedroom

11'9" x 9'4" (3.58m x 2.84m)

**Bathroom** 