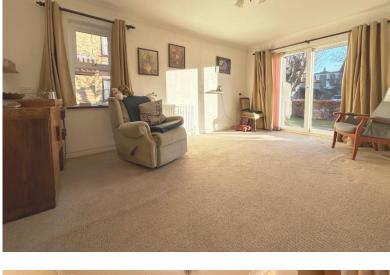

Accommodation

**Entrance Hall** 

Sitting / Dining Room 15'6" x 11'4" (4.72m x 3.45m)

Kitchen

10'5" x 8'6" (3.18m x 2.59m)

Bedroom

11'9" x 9'4" (3.58m x 2.84m)

**Bathroom** 