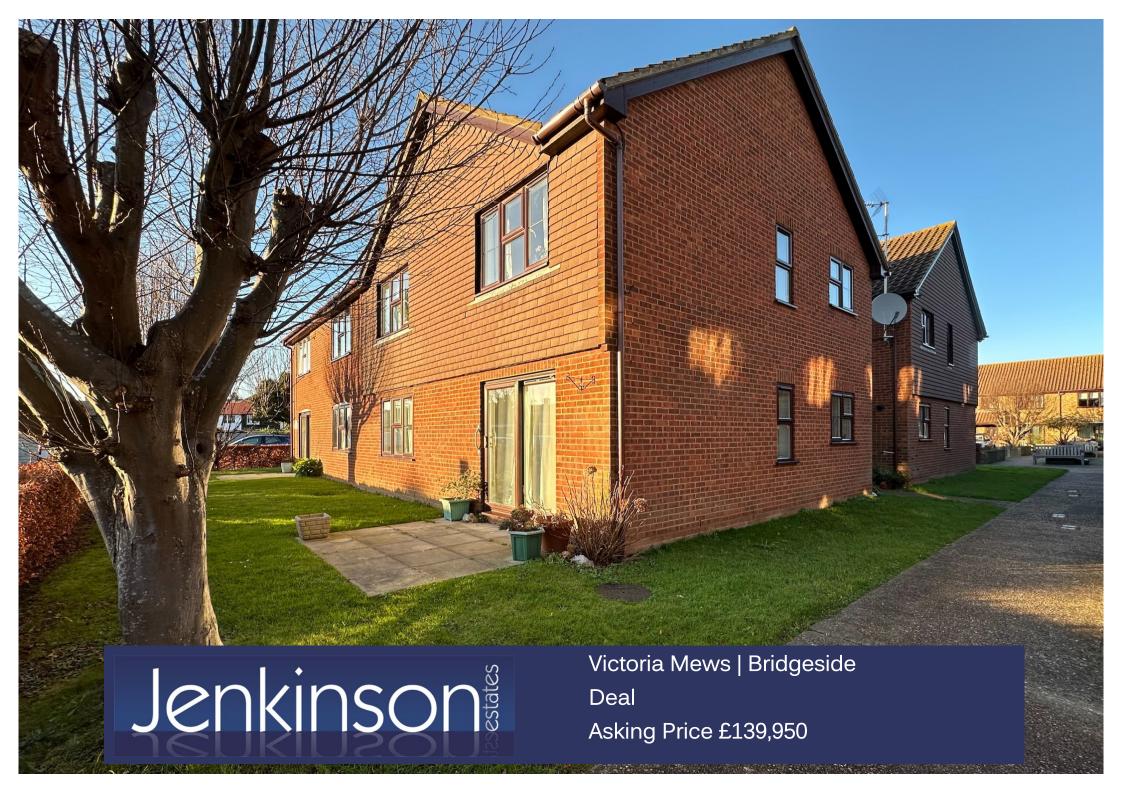

Ground Floor Retirement Flat Bathroom With Four Piece Suite Offing One Double Bedroom Residents Parking Sitting Room with Doors to Patio No Onward Chain Complications

Jenkinson Estates are pleased to be able to bring to the marketplace this ground floor apartment which is located in the popular retirement complex of Victoria Mews, Bridgeside. The property offers spacious accommodation throughout including a living / dining room with sliding patio doors leading out to a small garden area, kitchen and one double bedroom. There is a bathroom that offers a four piece suite. The property has double glazing throughout and a gas fired central heating system. There is the added bonus of residents parking and communal gardens. All viewings are strictly by appointment via the Sole Agent Jenkinson Estates.

Council Tax Band A

Vendor advises, as of 12/2024;

Lease Length - 62 Years Remaining

Outgoings - £196.00pcm

Clawback - 35% on Profit