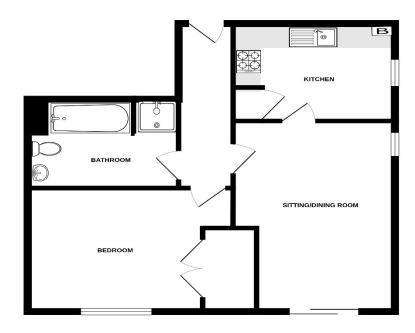

## **GROUND FLOOR**

Whits every attempt has been made to ensure the accuracy of the floorplan contained here, measurement or contained the made to the second of the second or contained the second or contained to the second or cont

Accommodation

**Entrance Hall** 

Sitting / Dining Room 15'6" x 11'4" (4.72m x 3.45m)

Kitchen

10'5" x 8'6" (3.18m x 2.59m)

Bedroom

11'9" x 9'4" (3.58m x 2.84m)

**Bathroom** 

9'4" x 7'3" (2.84m x 2.21m)

Residents Parking

**Communal Gardens** 