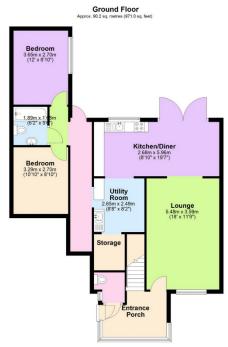

Total area: approx. 126.5 sq. metres (1361.9 sq. feet)

Whilst every care is taken to ensure the accuracy of these details no responsibility for errors or misdescription can be accepted nor is any guarantee offered in respect of the property. These particulars do not constitute any part of an offer or contract.

## Kenton

\*\*\*\*\*\*GUIDE PRICE OF £400,000 to £425,000\*\*\*\*\*\* CASH BUYERS PREFERRED\*\*\*\*\*\*The property is Laing Easi-Form construction. This semi-detached home is located in a popular location and is offered in good general condition. The house has been extended to the ground floor to provide fantastic accommodation for a growing family. The ground floor offers a huge lounge, a spacious open plan kitchen/dining room, a utility room, a further room that can either be used as storage or indeed a study. Off the porch entrance there is also a guest cloakroom and to the side of the property the extension provides 2 excellent sized bedrooms and a 3-piece bathroom. The first floor is equally impressive with 3 bedrooms and a full bathroom. The rear garden is very secluded and is a perfect size for a family. To the front of the property there is ample off-street parking for several vehicles. The property is double glazed and centrally heated and is offered with NO FORWARD CHAIN. This is a very competitively priced for the accommodation of offer.

## 73 Chelsfield Lane, BR5

Entrance Porch Bathroom

Lounge Landing

Kitchen/dining room Bedroom

Utility room Bedroom

Guest cloakroom Bedroom

Study/storage Bathroom

Bedroom Rear Garden