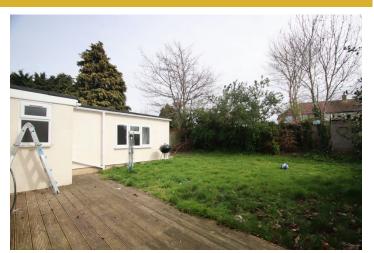

porch entrance there is also a guest cloakroom and to the side of the property the extension provides 2 excellent sized bedrooms and a 3-piece bathroom. The first floor is equally impressive with 3 bedrooms and a full bathroom. The rear garden is very secluded and is a perfect size for a family. To the front of the property there is ample off-street parking for several vehicles. The property is double glazed and centrally heated and is offered with NO FORWARD CHAIN. This is a very competitively priced for the accommodation of offer.

Guide Price £400,000 - £425,000



## 73 Chelsfield Lane, BR5



Entrance Porch Bathroom

Lounge Landing

Kitchen/dining room Bedroom

Utility room Bedroom

Guest cloakroom Bedroom

Study/storage Bathroom

Bedroom Rear Garden

Bedroom Driveway