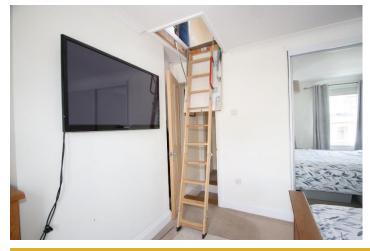

#### **Loft-room**

10'7" x 8'6" (3.22m x 2.58m)

Accessed by a wooden drop-down ladder from Bedroom 1. Skylight window to the rear, 2 large eaves cupboards with plenty of room for storage, fitted carpets.

#### **Bedroom 1**

12'7" x 10'1" (3.84m x 3.08m)

2 double glazed windows to the front, built in double wardrobes with sliding mirror doors, fitted carpets and radiator, access to loft-room via drop down ladder.