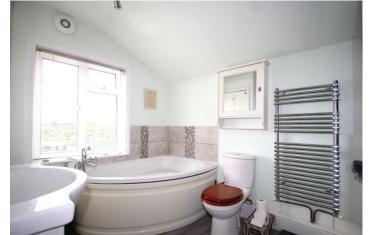

#### **Bathroom**

10'2" x 7'10" (3.09m x 2.38m)

Double glazed window to the rear, part tiled walls, corner bath with mixer taps, independent shower cubicle, low level WC, wash hand basin in vanity unit, Airing cupboard housing wall mounted gas boiler, chrome heated towel rail and radiator, vinyl flooring extractor fan.