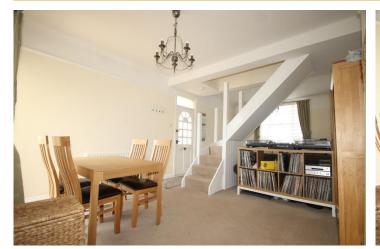

#### Lounge/dining room

24'0" x 12'7" (7.32m x 3.83m)

Wooden front door opening on to this bright and airy room, double glazed window to the front, double glazed door opening onto the patio area at the rear, feature cast iron fireplace with matching surround, coved ceiling, picture rail, bespoke wooden staircase to first floor, radiators and fitted carpets. Steps down to Kitchen.