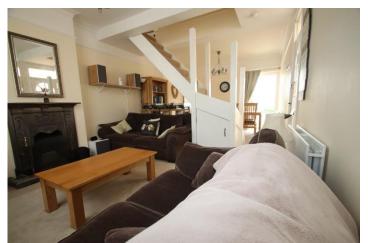

#### Lounge/dining room

24'0" x 12'7" (7.32m x 3.83m)

Wooden front door opening on to this bright and airy room, double glazed window to the front, double glazed door opening onto the patio area at the rear, feature cast iron fireplace with matching surround, coved ceiling, picture rail, bespoke wooden staircase to first floor, radiators and fitted carpets. Steps down to Kitchen.

#### Landing

Bespoke wooden staircase leading to first floor, with fitted carpets and radiator.