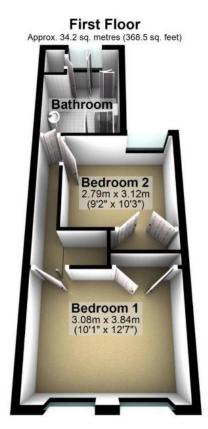

#### **Loft-room**

10'7" x 8'6" (3.22m x 2.58m)

Accessed by a wooden drop-down ladder from Bedroom 1. Skylight window to the rear, 2 large eaves cupboards with plenty of room for storage, fitted carpets.

#### **Bedroom 1**

12'7" x 10'1" (3.84m x 3.08m)

2 double glazed windows to the front, built in double wardrobes with sliding mirror doors, fitted carpets and radiator, access to loft-room via drop down ladder.

#### **Bedroom 2**

10'0" x 9'3" (3.06m x 2.83m)

Double glazed window to the rear with magnificent views, built in double wardrobes with sliding mirror doors, fitted carpets and radiator.

#### **Bathroom**

10'2" x 7'10" (3.09m x 2.38m)

Double glazed window to the rear, part tiled walls, corner bath with mixer taps, independent shower cubicle, low level WC, wash hand basin in vanity unit, Airing cupboard housing wall mounted gas boiler, chrome heated towel rail and radiator, vinyl flooring extractor fan.