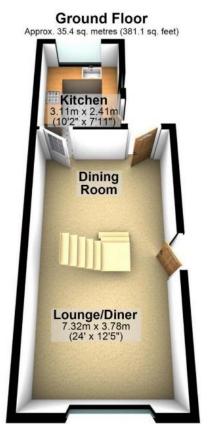

#### Lounge/dining room

24'0" x 12'7" (7.32m x 3.83m)

Wooden front door opening on to this bright and airy room, double glazed window to the front, double glazed door opening onto the patio area at the rear, feature cast iron fireplace with matching surround, coved ceiling, picture rail, bespoke wooden staircase to first floor, radiators and fitted carpets. Steps down to Kitchen.

#### Kitchen

10'2" x 7'11" (3.11m x 2.41m)

Double glazed windows to the rear and side, a wooden door opening onto the patio area, butler style ceramic sink unit with a swan neck mixer tap over, extensive range of wall and base units, cupboards and drawers, integrated gas hob and hob with hood over, space for a fridge and also a freezer, plumbing for a washing machine, extensive working surfaces with splash back tiling, vinyl flooring. Peaceful views of the countryside from the windows.