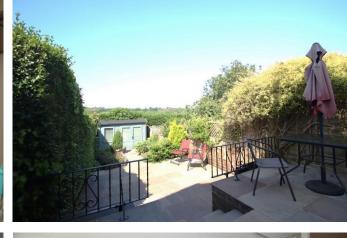

#### Rear garden

Sunny aspect with 2 platforms of paved patio areas, ideal for relaxing and entertaining, 2 large wooden raised beds with mature plants and a summerhouse with light and power. Side access via gates, water tap and light.