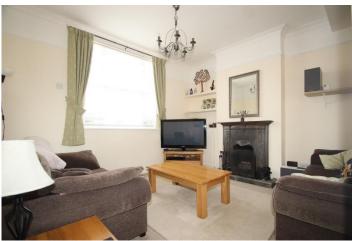

#### Lounge/dining room

24'0" x 12'7" (7.32m x 3.83m)

Wooden front door opening on to this bright and airy room, double glazed window to the front, double glazed door opening onto the patio area at the rear, feature cast iron fireplace with matching surround, coved ceiling, picture rail, bespoke wooden staircase to first floor, radiators and fitted carpets. Steps down to Kitchen.