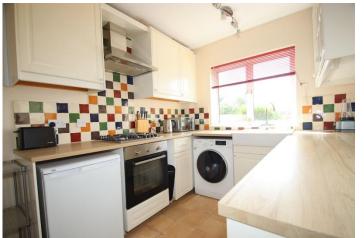

#### Kitchen

10'2" x 7'11" (3.11m x 2.41m)

Double glazed windows to the rear and side, a wooden door opening onto the patio area, butler style ceramic sink unit with a swan neck mixer tap over, extensive range of wall and base units, cupboards and drawers, integrated gas hob and hob with hood over, space for a fridge and also a freezer, plumbing for a washing machine, extensive working surfaces with splash back tiling, vinyl flooring. Peaceful views of the countryside from the windows.