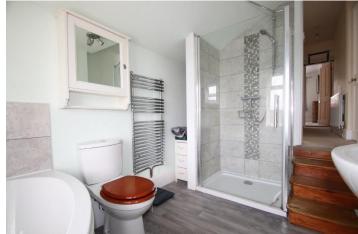

#### **Bathroom**

10'2" x 7'10" (3.09m x 2.38m)

Double glazed window to the rear, part tiled walls, corner bath with mixer taps, independent shower cubicle, low level WC, wash hand basin in vanity unit, Airing cupboard housing wall mounted gas boiler, chrome heated towel rail and radiator, vinyl flooring extractor fan.