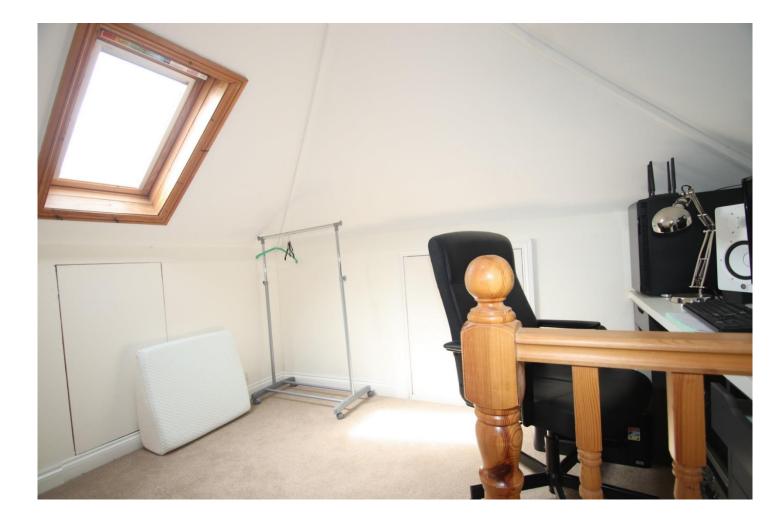

#### **Loft-room**

10'7" x 8'6" (3.22m x 2.58m)

Accessed by a wooden drop-down ladder from Bedroom 1. Skylight window to the rear, 2 large eaves cupboards with plenty of room for storage, fitted carpets.