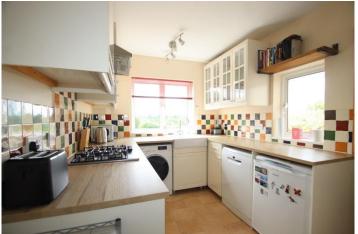

#### Kitchen

10'2" x 7'11" (3.11m x 2.41m)

Double glazed windows to the rear and side, a wooden door opening onto the patio area, butler style ceramic sink unit with a swan neck mixer tap over, extensive range of wall and base units, cupboards and drawers, integrated gas hob and hob with hood over, space for a fridge and also a freezer, plumbing for a washing machine, extensive working surfaces with splash back tiling, vinyl flooring. Peaceful views of the countryside from the windows.