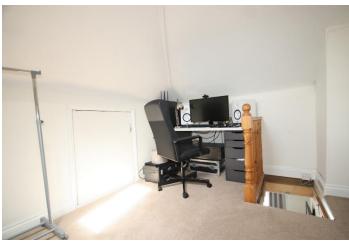

#### **Loft-room**

10'7" x 8'6" (3.22m x 2.58m)

Accessed by a wooden drop-down ladder from Bedroom 1. Skylight window to the rear, 2 large eaves cupboards with plenty of room for storage, fitted carpets.