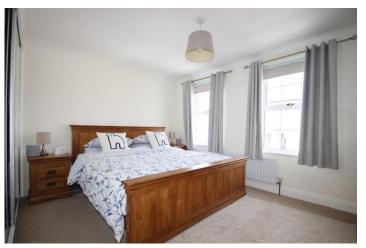

#### **Bedroom 1**

12'7" x 10'1" (3.84m x 3.08m)

2 double glazed windows to the front, built in double wardrobes with sliding mirror doors, fitted carpets and radiator, access to loft-room via drop down ladder.