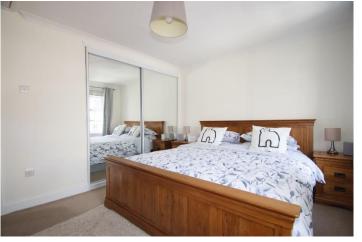

#### **Bedroom 1**

12'7" x 10'1" (3.84m x 3.08m)

2 double glazed windows to the front, built in double wardrobes with sliding mirror doors, fitted carpets and radiator, access to loft-room via drop down ladder.