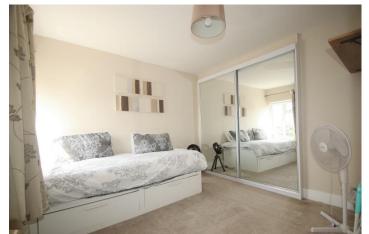

#### **Bedroom 1**

12'7" x 10'1" (3.84m x 3.08m)

2 double glazed windows to the front, built in double wardrobes with sliding mirror doors, fitted carpets and radiator, access to loft-room via drop down ladder.

#### **Bedroom 2**

10'0" x 9'3" (3.06m x 2.83m)

Double glazed window to the rear with magnificent views, built in double wardrobes with sliding mirror doors, fitted carpets and radiator.