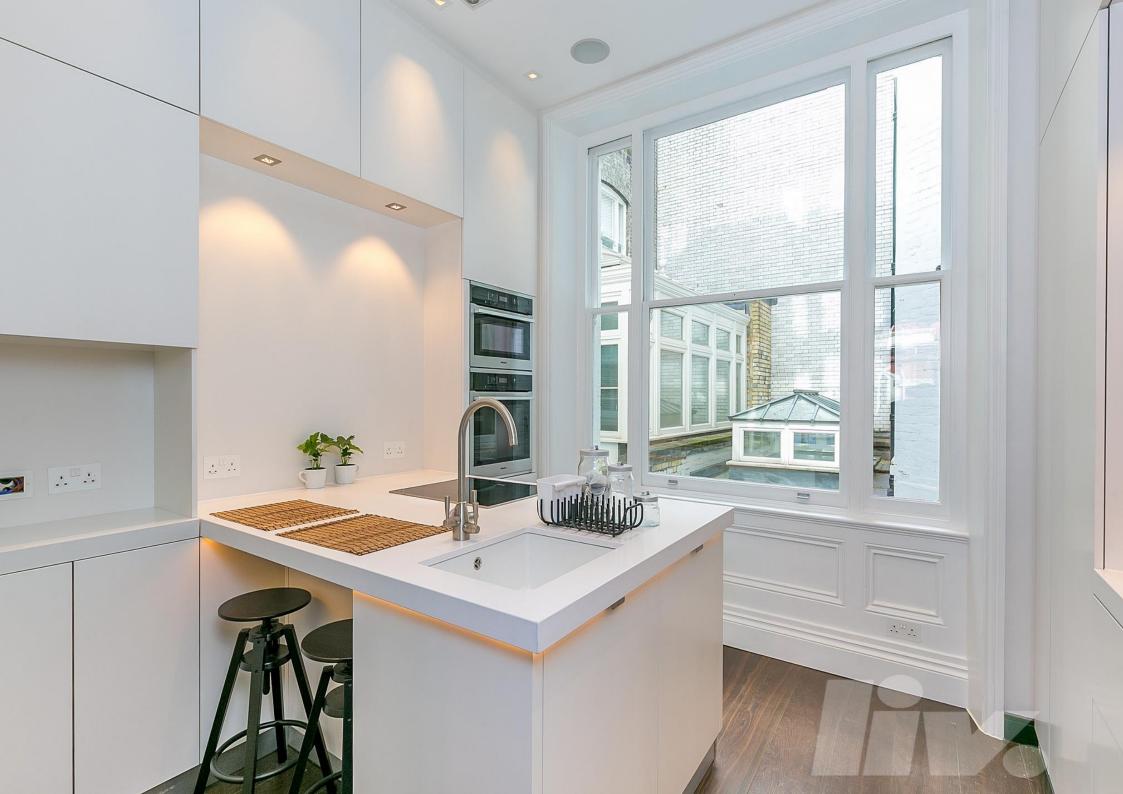

## £2,250 per week

A truly stunning and brand newly refurbished duplex apartment in the heart of Mayfair.

The property has been finished to the highest standard throughout and comprises double height ceilings, a beautiful entrance hall and a large double reception room with fire place, a large eat-in kitchen with state of the art appliances, generous master bedroom with walk-in wardrobe and en-suite bathroom room, a second double bedroom with built in storage and en-suite wet-room and a guest W/C.