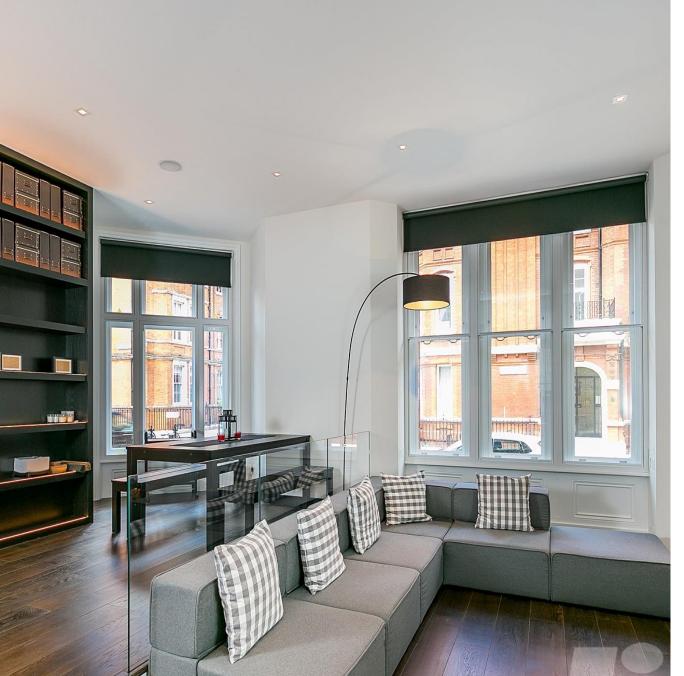

## £2,250 per week

A truly stunning and brand newly refurbished duplex apartment in the heart of Mayfair.

The property has been finished to the highest standard throughout and comprises double height ceilings, a beautiful entrance hall and a large double reception room with fire place, a large eat-in kitchen with state of the art appliances, generous master bedroom with walk-in wardrobe and en-suite bathroom room, a second double bedroom with built in storage and en-suite wet-room and a guest W/C.