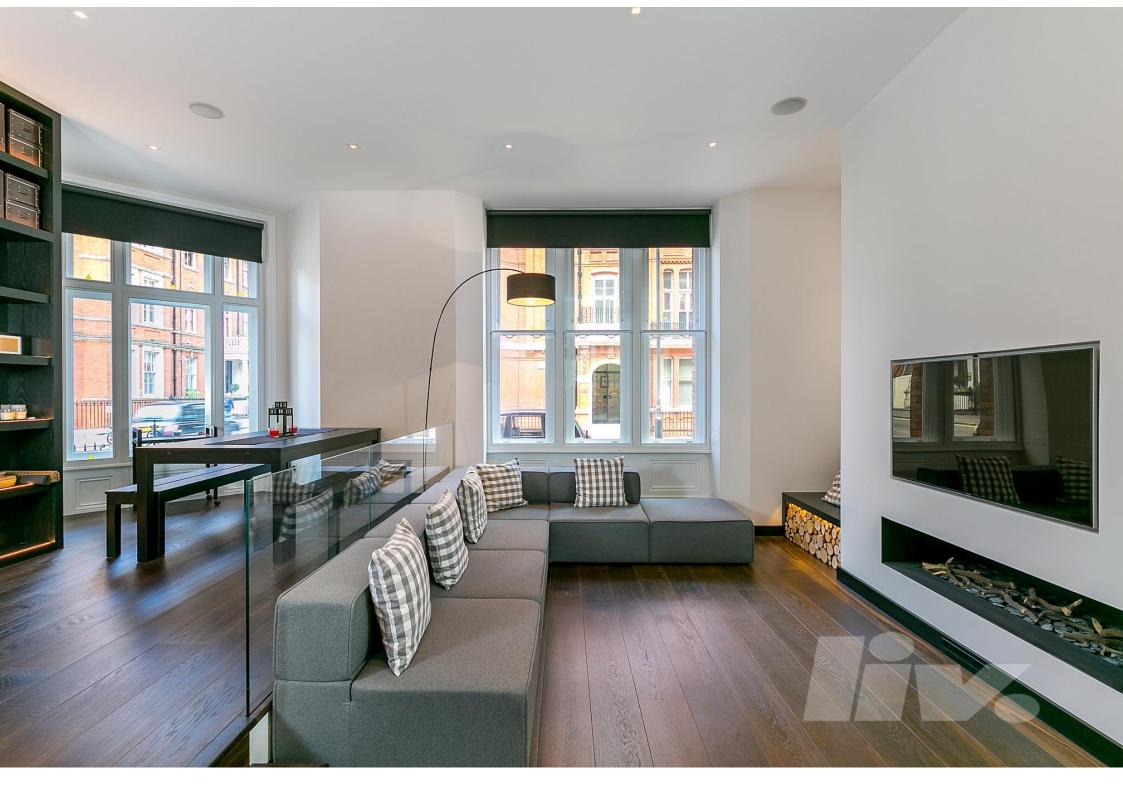

## £2,250 per week

A truly stunning and brand newly refurbished duplex apartment in the heart of Mayfair.

The property has been finished to the highest standard throughout and comprises double height ceilings, a beautiful entrance hall and a large double reception room with fire place, a large eat-in kitchen with state of the art appliances, generous master bedroom with walk-in wardrobe and en-suite bathroom room, a second double bedroom with built in storage and en-suite wet-room and a guest W/C.