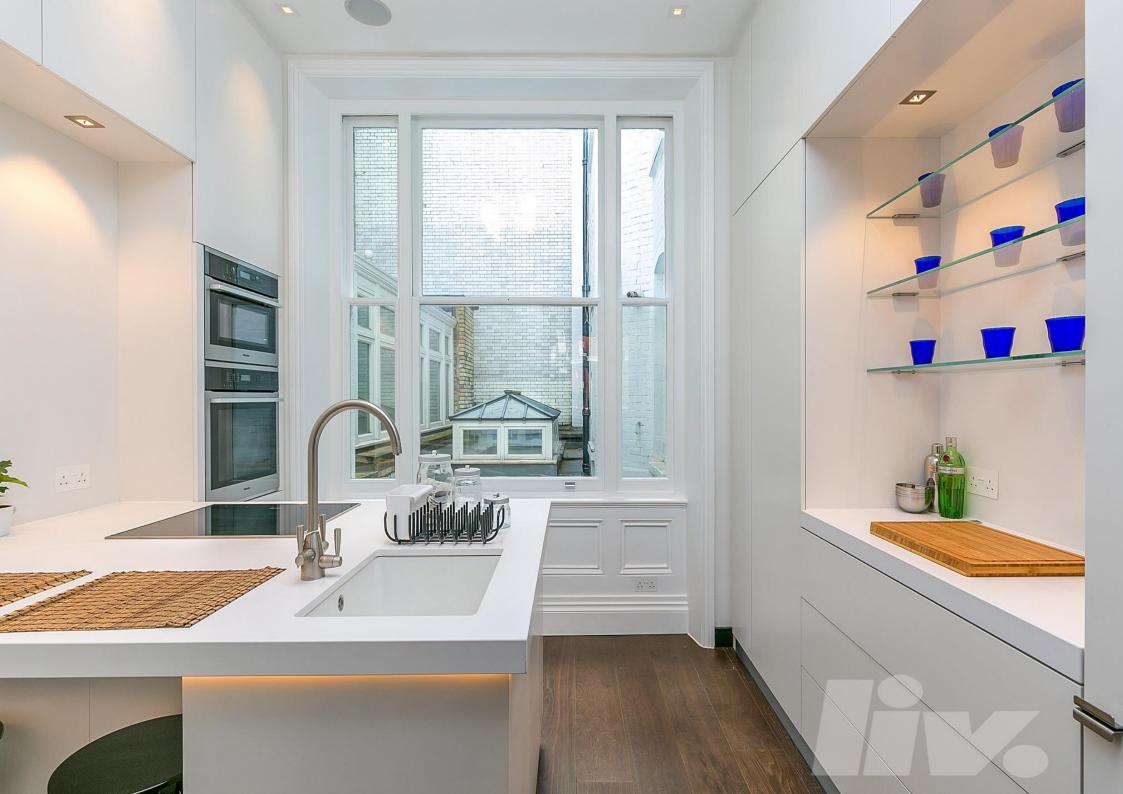

## £2,250 per week

A truly stunning and brand newly refurbished duplex apartment in the heart of Mayfair.

The property has been finished to the highest standard throughout and comprises double height ceilings, a beautiful entrance hall and a large double reception room with fire place, a large eat-in kitchen with state of the art appliances, generous master bedroom with walk-in wardrobe and en-suite bathroom room, a second double bedroom with built in storage and en-suite wet-room and a guest W/C.