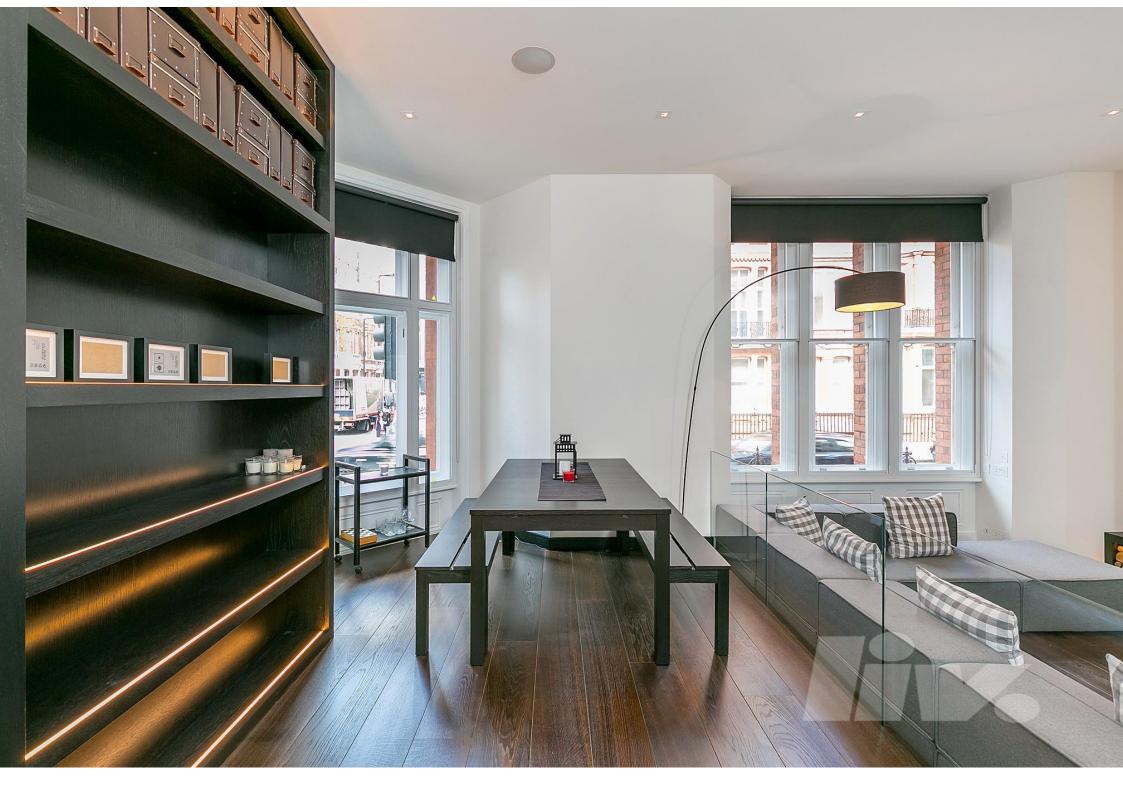

## £2,250 per week

A truly stunning and brand newly refurbished duplex apartment in the heart of Mayfair.

The property has been finished to the highest standard throughout and comprises double height ceilings, a beautiful entrance hall and a large double reception room with fire place, a large eat-in kitchen with state of the art appliances, generous master bedroom with walk-in wardrobe and en-suite bathroom room, a second double bedroom with built in storage and en-suite wet-room and a guest W/C.