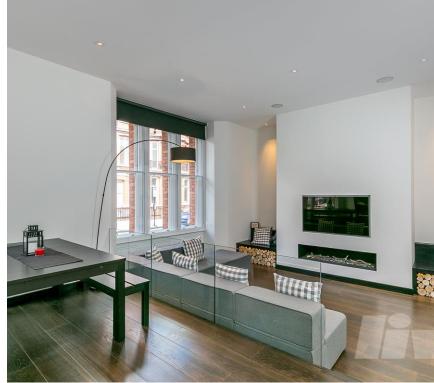

## £2,250 per week

A truly stunning and brand newly refurbished duplex apartment in the heart of Mayfair.

The property has been finished to the highest standard throughout and comprises double height ceilings, a beautiful entrance hall and a large double reception room with fire place, a large eat-in kitchen with state of the art appliances, generous master bedroom with walk-in wardrobe and en-suite bathroom room, a second double bedroom with built in storage and en-suite wet-room and a guest W/C.