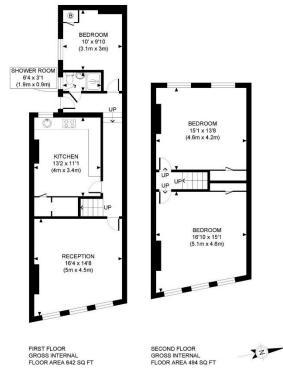

APPROX. GROSS INTERNAL FLOOR AREA: 1136 SQ FT/ 106 SQM

PROPERTY PHOTO PLANS COUK

This plan is for illustrative purposes only and should be used as such by any prospective client.

Whilst every attempt has been made to ensure the accuracy of the Floor Plan contained here, measurements of the doors, windows, rooms and any other items are approximate and no responsibility is taken for any errors, omissions, or misstatement.

The services, systems and appliances shown have not been tested and no guarantee as to the operability or efficiency can be given.