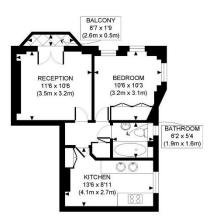

THIRD FLOOR
GROSS INTERNAL
FLOOR AREA 402 SQ FT

APPROX. GROSS INTERNAL FLOOR AREA: 402 SQ FT/ 37 SQM

PROPERTY PHOTO PLANS COUK

This plan is for illustrative purposes only and should be used as such by any prospective client.

Whilst every attempt has been made to ensure the accuracy of the Floor Plan contained here, measurements of the doors, windows, rooms and any other items are approximate and no responsibility is taken for any errors, omissions, or misstatement.

The services, systems and appliances shown have not been tested and no guarantee as to the operability or efficiency can be given.