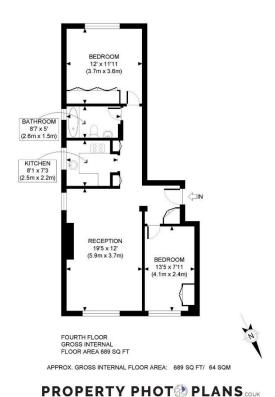

AMAZING LOCATION | STYLISH APARTMENT | ON-SITE SWIMMING POOL | LIFTS TO ALL FLOORS | HEATING & HOT WATER

**Available Date: 21st September 2024** 

EPC Rating: D | Council Tax: D - £2,400 per month

This plan is for illustrative purposes only and should be used as such by any prospective client.

Whilst every attempt has been made to ensure the accuracy of the Floor Plan contained here, measurements of the doors, windows, rooms and any other items are approximate and no responsibility is taken for any errors, omissions, or misstatement.

The services, systems and appliances shown have not been tested and no guarantee as to the operability or efficiency can be given.