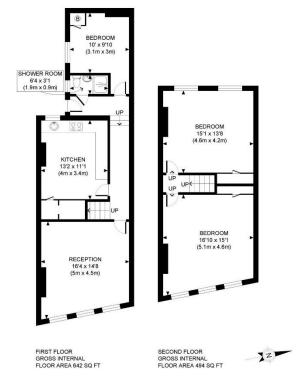

APPROX. GROSS INTERNAL FLOOR AREA: 1136 SQ FT/ 106 SQM

PROPERTY PHOTO PLANS COUK

This plan is for illustrative purposes only and should be used as such by any prospective client.

Whilst every attempt has been made to ensure the accuracy of the Floor Plan contained here, measurements of the doors, windows, rooms and any other items are approximate and no responsibility is taken for any errors, omissions, or misstatement.

The services, systems and appliances shown have not been tested and no guarantee as to the operability or efficiency can be given.