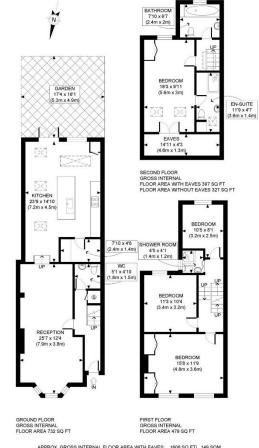

APPROX. GROSS INTERNAL FLOOR AREA WITH EAVES: 1608 SQ FT/ 149 SQM APPROX. GROSS INTERNAL FLOOR AREA WITHOUT EAVES: 1538 SQ FT/ 143 SQM

This plan is for illustrative purposes only and should be used as such by any prospective client. Whilst every attempt has been made to ensure the accuracy of the Floor Plan contained here, measurements of the doors, windows, rooms and any other items are approximate and no responsibility is taken for any errors, omissions, or misstatement. The services, systems and appliances shown have not been tested and no guarantee as to the operability or efficiency can be given.