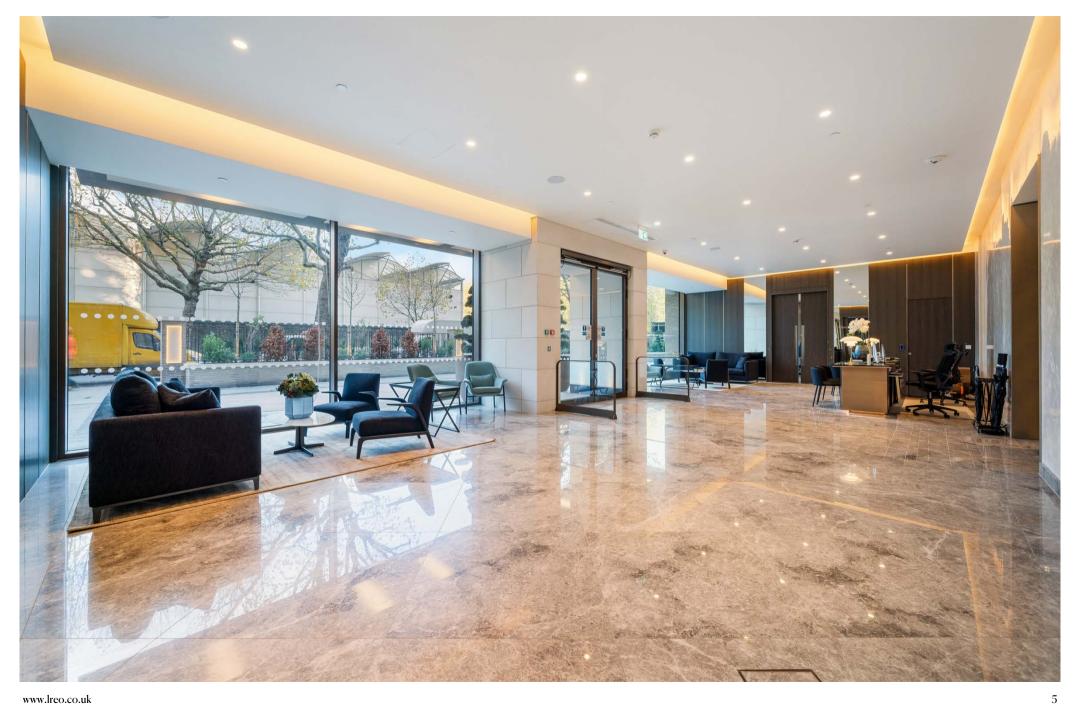

One St Johns Wood is Regal London's flagship development, located opposite Lords Cricket Ground and moments from Regents Park. Amenities include 24-hour Concierge, valet parking, gym, pool, spa, cinema, business lounge, private dining room and roof terrace.