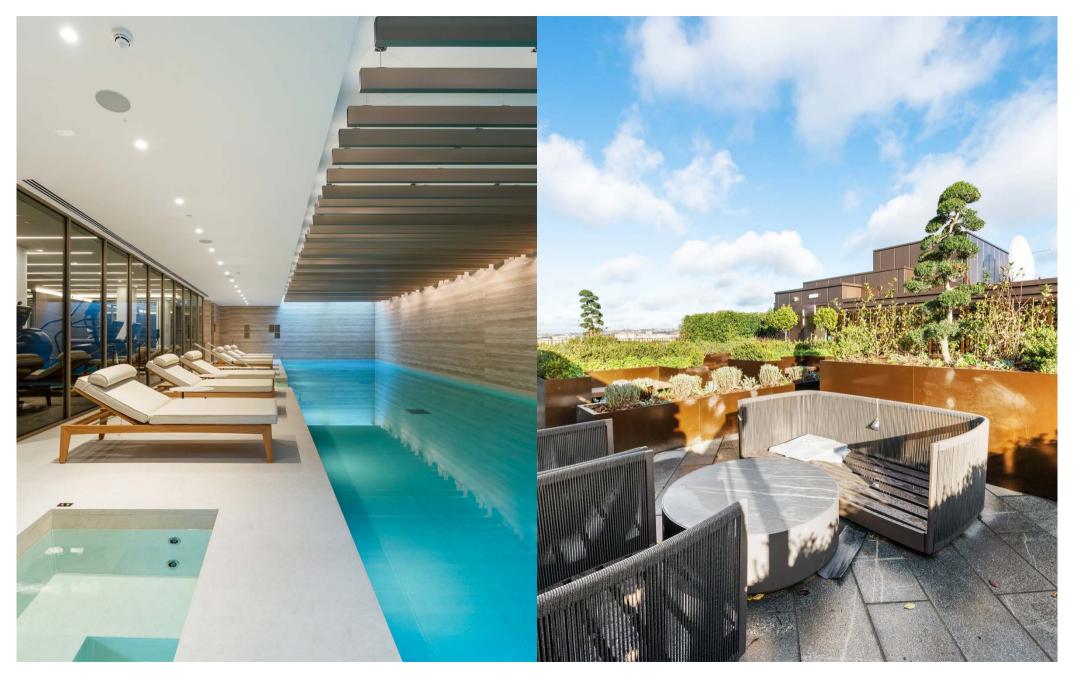

One St Johns Wood is Regal London's flagship development, located opposite Lords Cricket Ground and moments from Regents Park. Amenities include 24-hour Concierge, valet parking, gym, pool, spa, cinema, business lounge, private dining room and roof terrace.