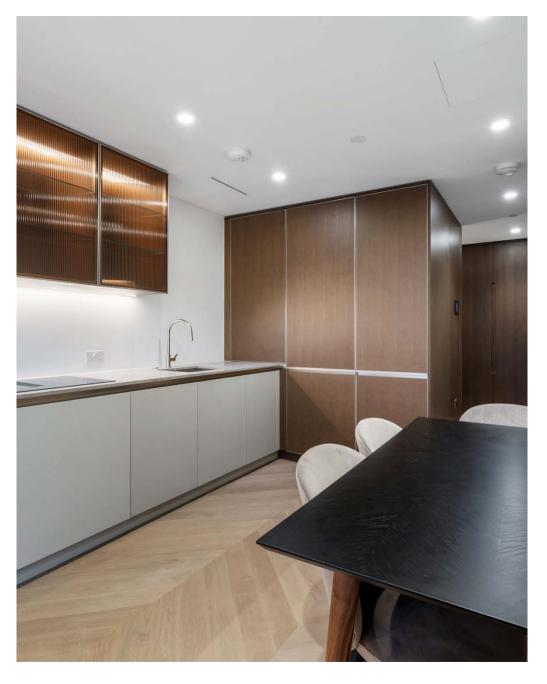

#### St Johns Wood Road NW8

Price on application

Brand new two bedroom apartment available to rent in One St Johns Wood.

Set on the fifth floor of this newly completed development and covering 785 sq ft comprising a bright reception, open plan kitchen with integrated Miele appliances, primary bedroom with marble ensuite bathroom and balcony, second double bedroom and family bathroom with tub. Features include hardwood chevron flooring, SONOS ceiling speakers, underfloor heating, comfort cooling, book matched marble tiles and AquaVision TV in the bathroom.