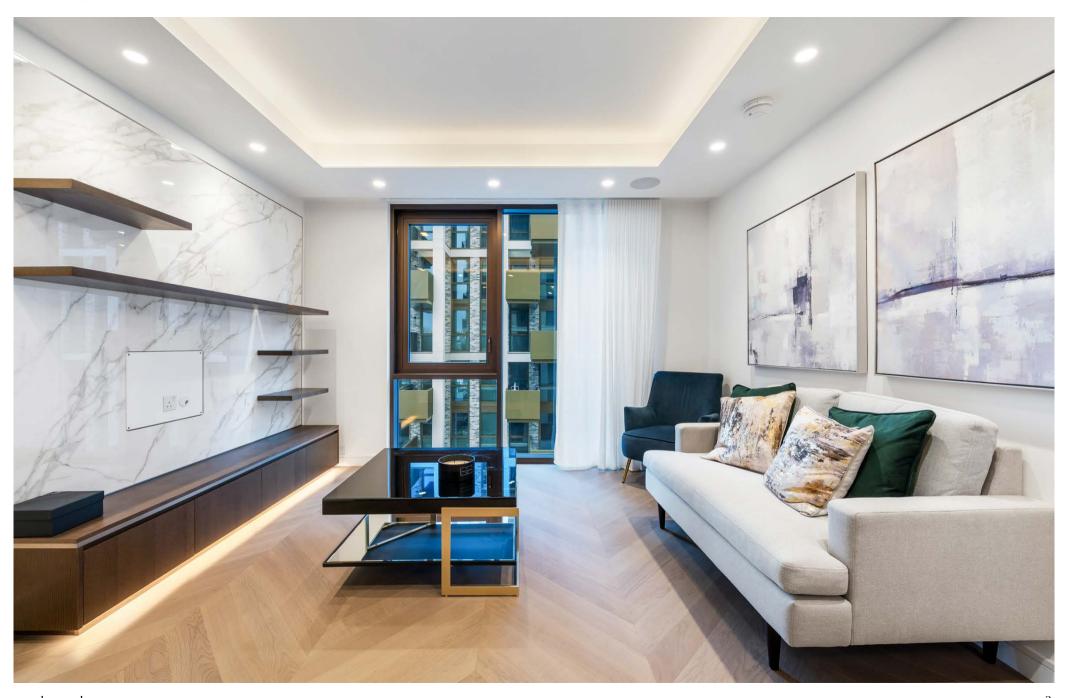

#### St Johns Wood Road NW8

Price on application

Brand new two bedroom apartment available to rent in One St Johns Wood.

Set on the fifth floor of this newly completed development and covering 785 sq ft comprising a bright reception, open plan kitchen with integrated Miele appliances, primary bedroom with marble ensuite bathroom and balcony, second double bedroom and family bathroom with tub. Features include hardwood chevron flooring, SONOS ceiling speakers, underfloor heating, comfort cooling, book matched marble tiles and AquaVision TV in the bathroom.

One St Johns Wood is Regal London's flagship development, located opposite Lords Cricket Ground and moments from Regents Park. Amenities include 24-hour Concierge, valet parking, gym, pool, spa, cinema, business lounge, private dining room and roof terrace.