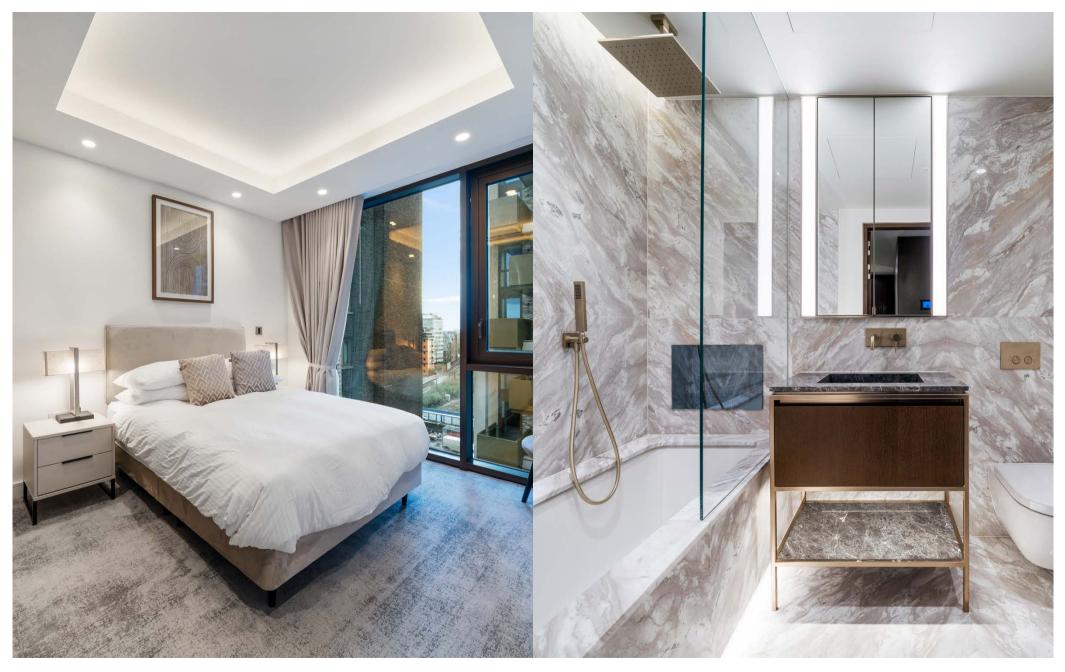

#### St Johns Wood Road NW8

Price on application

Brand new two bedroom apartment available to rent in One St Johns Wood.

Set on the fifth floor of this newly completed development and covering 785 sq ft comprising a bright reception, open plan kitchen with integrated Miele appliances, primary bedroom with marble ensuite bathroom and balcony, second double bedroom and family bathroom with tub. Features include hardwood chevron flooring, SONOS ceiling speakers, underfloor heating, comfort cooling, book matched marble tiles and AquaVision TV in the bathroom.