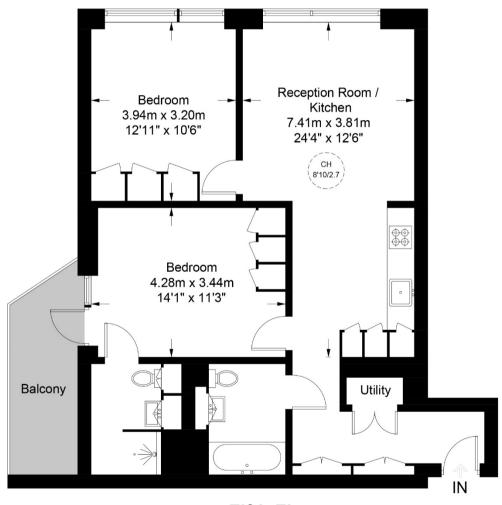

#### Approximate Gross Internal Area = 785 sq ft / 72.9 sq m

**Fifth Floor** 

This plan is for layout guidance only. Not drawn to scale unless stated. Windows and door openings are approximate. Whilst every care is taken in the preparation of this plan, please check all dimensions, shapes and compass bearings before making any decisions reliant upon them. (ID925593)

2 Bed

2 Bath

1 Reception

785 sq ft

Council Tax Band F

Comfort Cooling Concierge Gym & Pool Cinema

London Real Estate Office, their clients and any joint agents give notice that: 1: They are not authorised to make or give any representations or warranties in relation to the property either here or elsewhere, either on their own behalf or on behalf of their client or otherwise. They assume no responsibility for any statement that may be made in these particulars. These particulars do not form part of any offer or contract and must not be relied upon as statements or representations of fact. 2: Any areas, measurements or distances are approximate. The text, photographs and plans are for guidance only and are not necessarily comprehensive. It should not be assumed that the property has all necessary planning, building regulation or other consents and London Real Estate Office have not tested any services, equipment or facilities. Purchasers must satisfy themselves by inspection or otherwise.