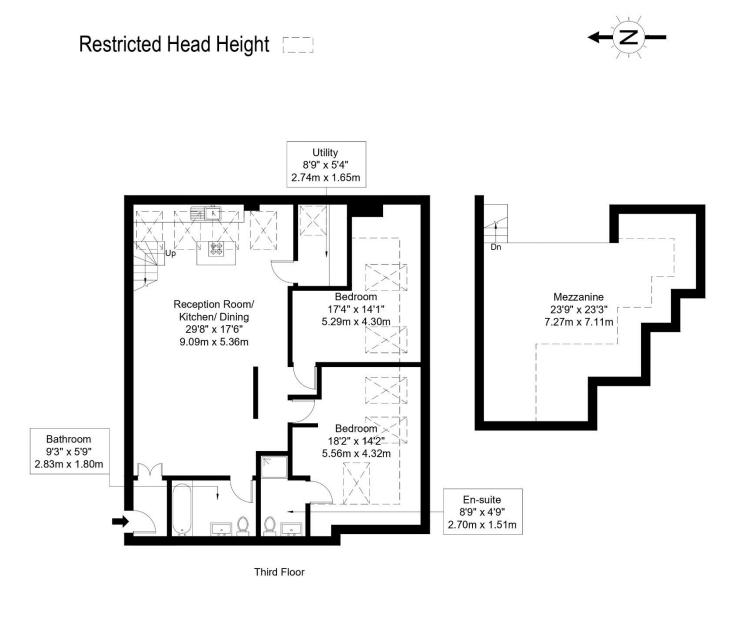

## Brook Road, NW2 7DW

Approx Gross Internal Area = 118.29 sq m / 1237 sq ft Restricted Head Height = 23.83 sq m / 256 sq ft Total = 142.12 sq m / 1529 sq ft

Ref : Copyright P L A N The Floor plan is not to scale and measurements and areas shown are approximate and therefore should be used for illustrative purposes only. The plan has been prepared in accordance with the RICS code of Measuring Practice and whilst we have confidence in the information produced it must not be relied on. If there is any aspect of particular importance, you should

BLEU

carry out or commission your own inspection of the property. Copyright @ BLEUPLAN