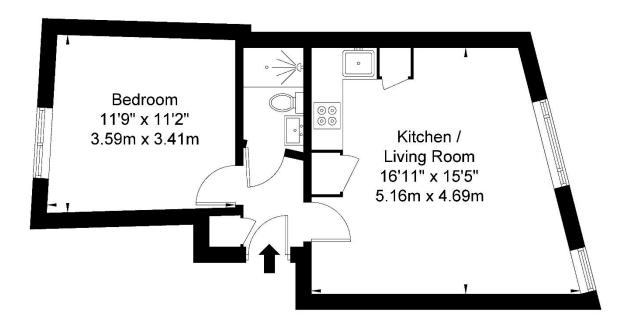

## **Bushy Grove Road WD23 2JW**

Approx. Gross Internal Area = 38.8 sq m / 417 sq ft

Ref

Copyright P L A N

The Floor plan is not to scale and measurements and areas shown are approximate and therefore should be used for illustrative purposes only. The plan has been prepared in accordance with the RICS code of Measuring Practice and whilst we have confidence in the information produced it must not be relied on. If there is any aspect of particular importance, you should carry out or commission your own inspection of the property.