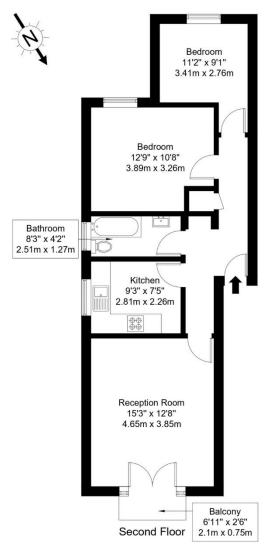

## Western Avenue, W5 1HB

Approx Gross Internal Area = 58.6 sq m / 631 sq ft
Balcony = 1.6 sq m / 17 sq ft
Total = 60.2 sq m / 648 sq ft

Ref:

Copyright

BLEU

The Floor plan is not to scale and measurements and areas shown are approximate and therefore should be used for illustrative purposes only. The plan has been prepared in accordance with the RICS code of Measuring Practice and whilst we have confidence in the information produced it must not be relied on. Maximum lengths and widths are represented on the floor plan.