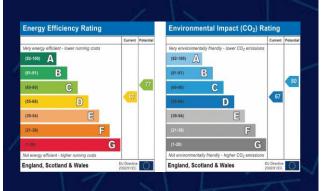

• Central Line | Piccadilly Line

• Long Lease 957 Years

• Ideal for First Time Buyers

**EPC Rating D** 

Council Tax: D

Service Charge: £2600.00 per annum Ground Rent: £100.00 per annum

Council Tax: Band-D (£1948 per annum)

Size: 631 Sq Ft

EPC: 67

Underground: Hanger Lane (Central Line), Park Royal (Piccadilly Line)

Bus Links: 95, 112, 483, 487