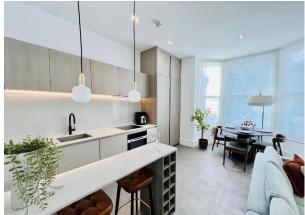

The furnished flat features 3 elegantly decorated double bedrooms, including 2 master bedrooms with en-suites, and a third double with ample storage and access to an additional tiled bathroom. The open-plan kitchen/reception includes a dining area, fully fitted Miele appliances, and a kitchen bar, ideal for entertaining. One master bedroom provides direct garden access via a staircase, while the others have Juliet balconies.