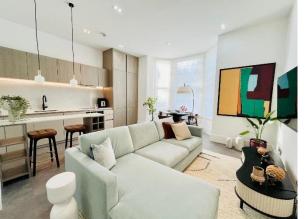

The furnished flat features 3 elegantly decorated double bedrooms, including 2 master bedrooms with en-suites, and a third double with ample storage and access to an additional tiled bathroom. The open-plan kitchen/reception includes a dining area, fully fitted Miele appliances, and a kitchen bar, ideal for entertaining. One master bedroom provides direct garden access via a staircase, while the others have Juliet balconies.