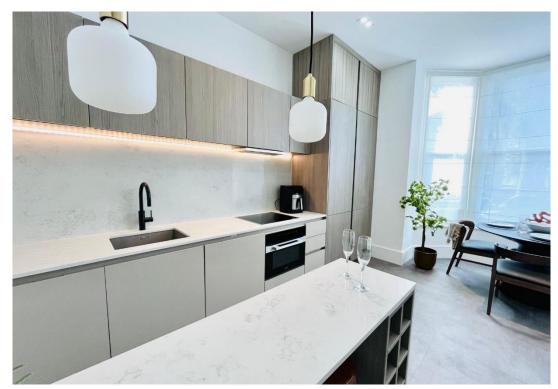

The furnished flat features 3 elegantly decorated double bedrooms, including 2 master bedrooms with en-suites, and a third double with ample storage and access to an additional tiled bathroom. The open-plan kitchen/reception includes a dining area, fully fitted Miele appliances, and a kitchen bar, ideal for entertaining. One master bedroom provides direct garden access via a staircase, while the others have Juliet balconies.