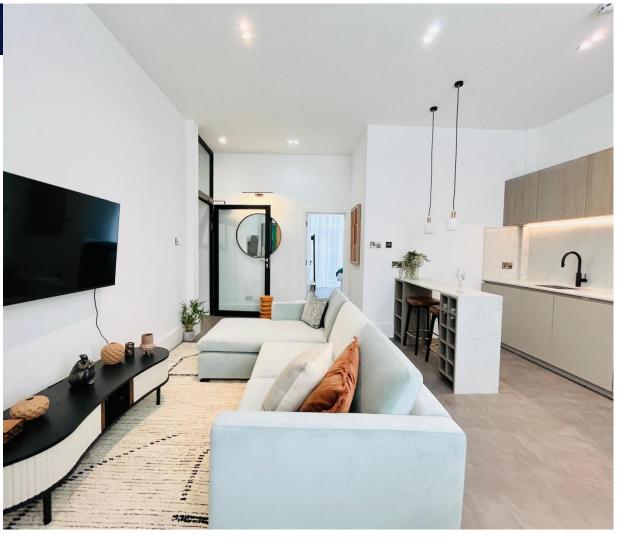

The furnished flat features 3 elegantly decorated double bedrooms, including 2 master bedrooms with en-suites, and a third double with ample storage and access to an additional tiled bathroom. The open-plan kitchen/reception includes a dining area, fully fitted Miele appliances, and a kitchen bar, ideal for entertaining. One master bedroom provides direct garden access via a staircase, while the others have Juliet balconies.