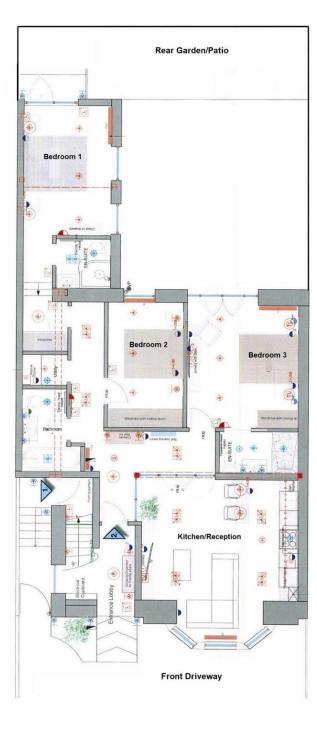

## Description

Available now is a luxury 3-bedroom, 3-bathroom (2 en-suite) garden flat in a boutique development on Brondesbury Road, a sought-after street in Queens Park. Offering convenience and style, the property is close to local schools, parks, and excellent transport links via the Bakerloo Line and London Overground at Queens Park Station.

The furnished flat features 3 elegantly decorated double bedrooms, including 2 master bedrooms with en-suites, and a third double with ample storage and access to an additional tiled bathroom. The open-plan kitchen/reception includes a dining area, fully fitted Miele appliances, and a kitchen bar, ideal for entertaining. One master bedroom provides direct garden access via a staircase, while the others have Juliet balconies.

Close to Salusbury Road's popular boutiques, eateries, bakeries, and fitness clubs, the property also offers Entryphone access, stylish flooring, high ceilings, and abundant natural light.

This high-spec development includes a private driveway with one allocated parking space. With Queen's Park's greenery nearby, residents can enjoy leisurely walks and outdoor activities in a tranquil setting.

Closest Travel Links: Queens Park (Bakerloo, London Overground)

Brondesbury Road London NW6 6BS Approx. GIA: 947 Sq Ft (88 Sq M)