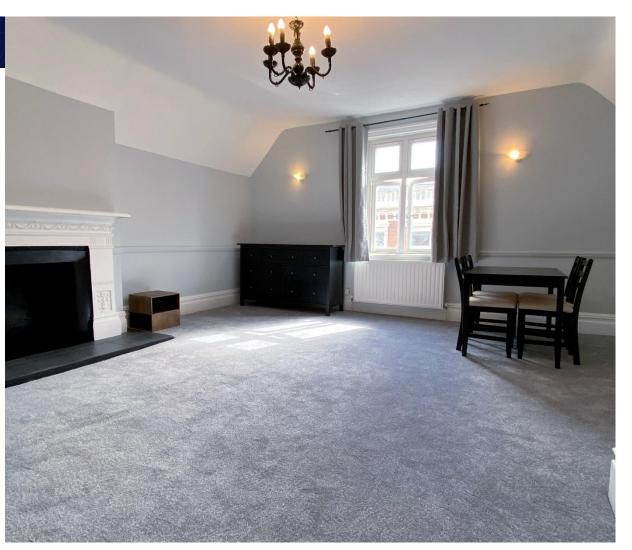

The property comprises of 2 spacious Bedrooms with ample storage space, a fully tiled bathroom with shower with a modern bathroom suite, chrome fixtures and fittings and a heated towel rail, a spacious lounge with dining area and a fully fitted kitchen with gas cooker and hob, washing machine, fridge freezer and plenty of storage and worktop space.

Further benefits from Double Glazing, Gas Central Heating and modern decor throughout, this lovely flat is well located close to Willesden Green's array of popular dining and shopping amenities including a large Sainsburys as well as Willesden Green Library and Willesden Sports Centre.