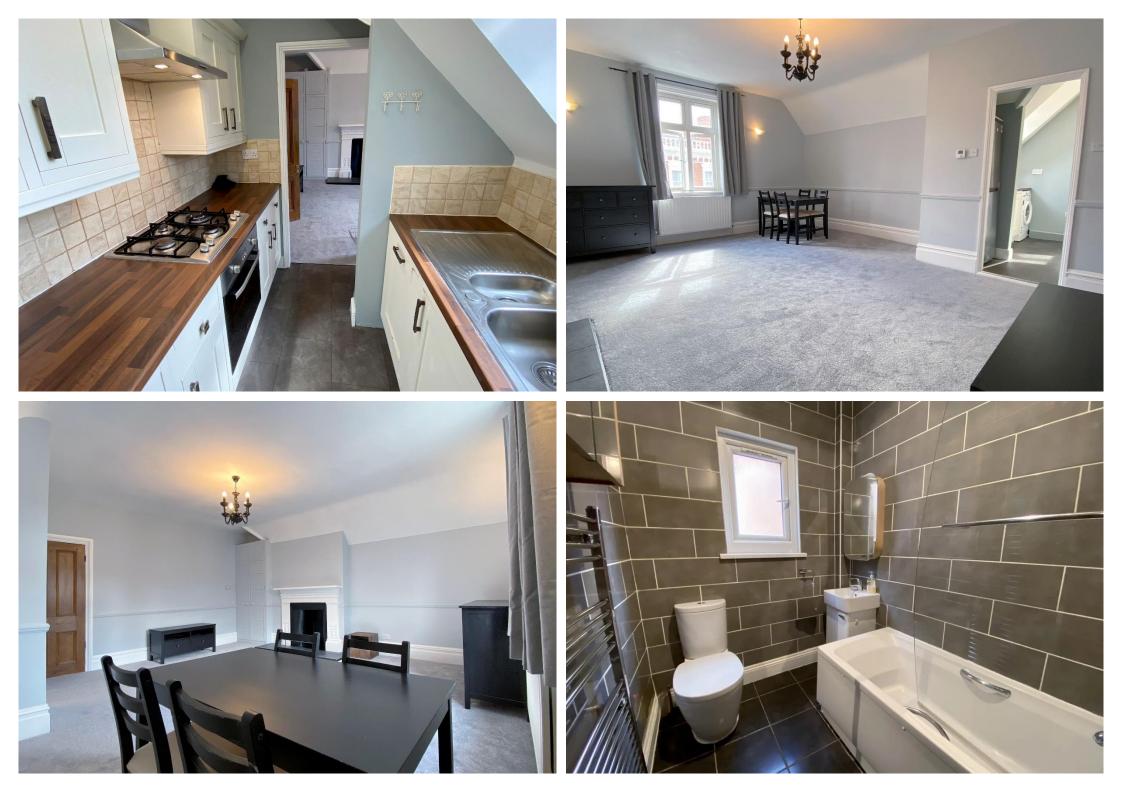

#### Description

This well presented 2 Bedroom Top Floor Flat is located moments to Willesden Green Underground Tube Station with High Street Amenities at your doorstep. The property offers excellent connectivity into and around Central London via Jubilee Line and excellent Bus Links.

The property comprises of 2 spacious Bedrooms with ample storage space, a fully tiled bathroom with shower with a modern bathroom suite, chrome fixtures and fittings and a heated towel rail, a spacious lounge with dining area and a fully fitted kitchen with gas cooker and hob, washing machine, fridge freezer and plenty of storage and worktop space.

Further benefits from Double Glazing, Gas Central Heating and modern decor throughout, this lovely flat is well located close to Willesden Green's array of popular dining and shopping amenities including a large Sainsburys as well as Willesden Green Library and Willesden Sports Centre.