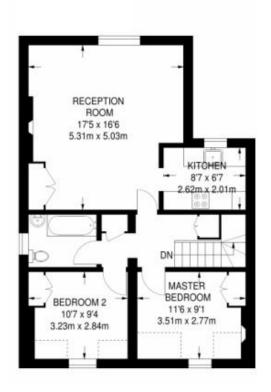

# MAPESBURY

Mapesbury House 84 Walm Lane Willesden London NW2 4QY

020 8451 8999 contact@mapesbury.co.uk

mapesburyproperty.co.uk

SECOND FLOOR (EXCLUDING REDUCED HEADROOM) 650 SQ FT / 60.4 SQ M

= REDUCED HEADROOM BELOW 1.5 M / 5'0

APPROXIMATE GROSS INTERNAL AREA 682 SQ FT / 63.4 SQ M

 $\times$ 

FIRST FLOOR 32 SQ FT / 3.0 SQ M