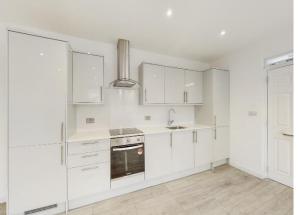

#### Description

Part of a stunning collection of eco-friendly new build apartments on a quiet residential street in the friendly community of Bushey WD23. The property includes a newly fitted kitchen with integrated appliances and a tiled bathroom. Conveniently close to shopping, parks, a train station (London Overground/West Midlands Trains), and the M1 for fast access to London.

This ground-floor flat offers a spacious double bedroom with natural light and storage, a stylish reception room with an open-plan kitchen, and a newly tiled bathroom. Features include double-glazed sash windows, wooden flooring, and contemporary interiors with a high-spec finish for comfortable living.