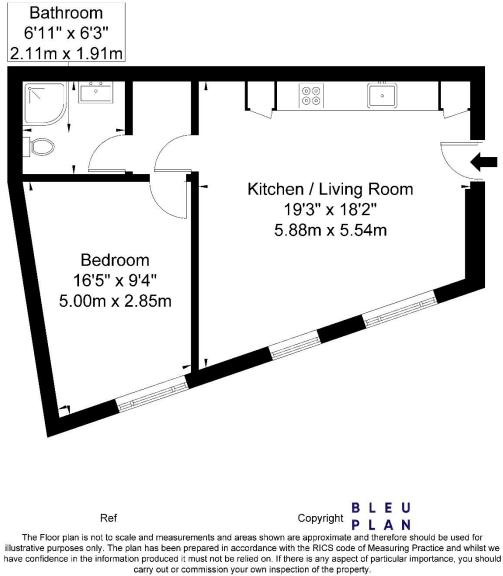

#### Description

Part of a stunning collection of eco-friendly new build apartments on a quiet residential street in the friendly community of Bushey WD23. The property includes a newly fitted kitchen with integrated appliances and a tiled bathroom. Conveniently close to shopping, parks, a train station (London Overground/West Midlands Trains), and the M1 for fast access to London.

This ground-floor flat offers a spacious double bedroom with natural light and storage, a stylish reception room with an open-plan kitchen, and a newly tiled bathroom. Features include double-glazed sash windows, wooden flooring, and contemporary interiors with a high-spec finish for comfortable living.

## **Bushy Grove Road WD23 2JW**

Approx Gross Internal Area = 49.1 sq m / 528 sq ft

Copyright @ BLEUPLAN