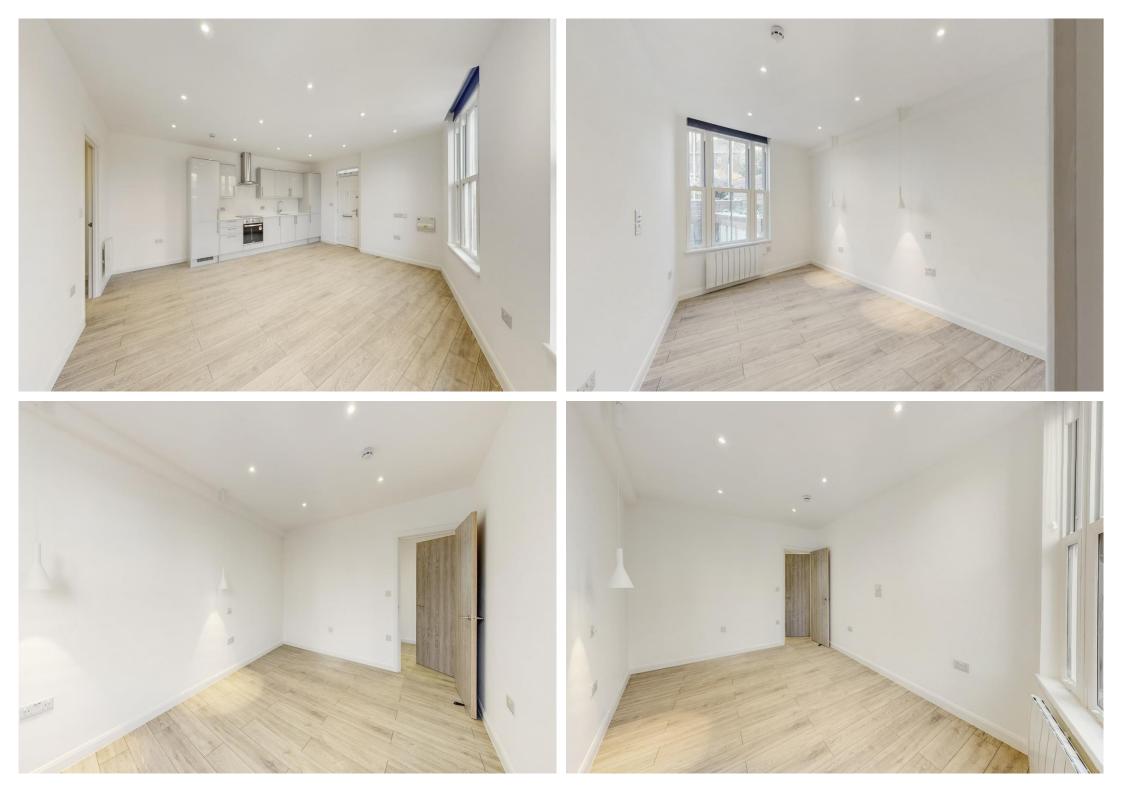

This ground-floor flat offers a spacious double bedroom with natural light and storage, a stylish reception room with an open-plan kitchen, and a newly tiled bathroom. Features include double-glazed sash windows, wooden flooring, and contemporary interiors with a high-spec finish for comfortable living.