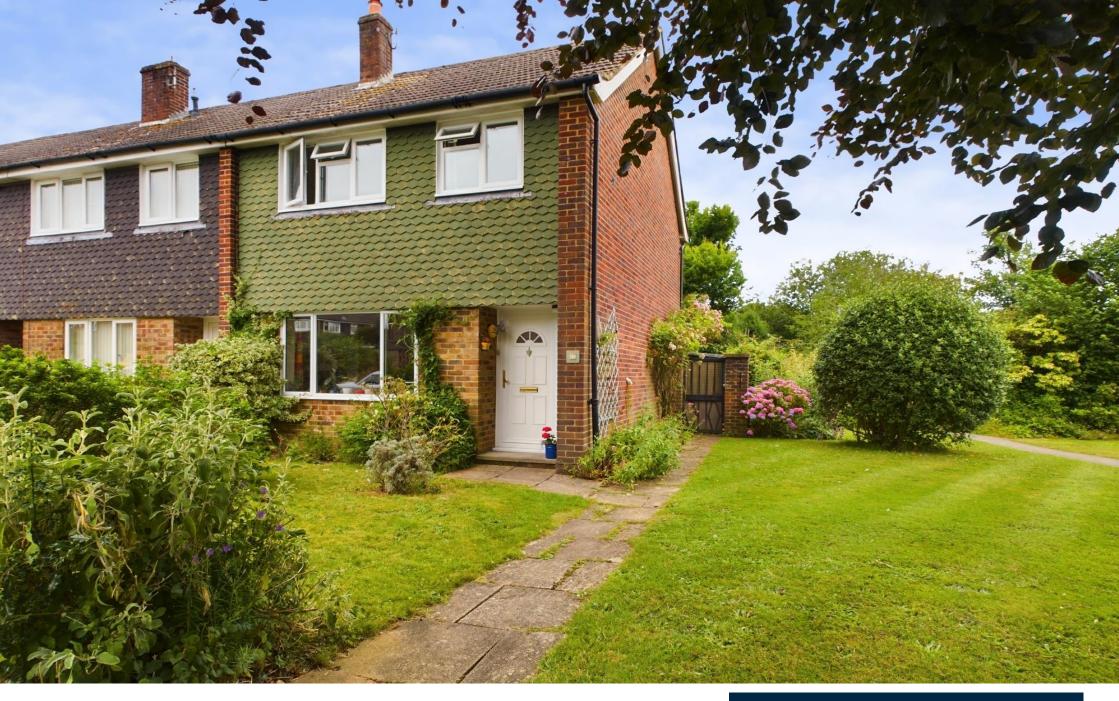

## Guide Price £425,000 - Freehold

A 3 bedroom end of terrace house occupying a very pleasant corner location within this private close. The accommodation comprises a 24ft sitting and dining room with feature fireplace and cast iron wood burner, kitchen, and bathroom with separate wc on the first floor. The property further benefits from replacement double glazing throughout and modern electric radiators. The property is considered to offer excellent scope for extension if required (stpp). The rear garden is a particular feature of the property featuring a paved terrace to the rear of the house, area of lawn with mature shrub borders and being fully enclosed by timber fencing. There is also a garage located in a nearby block.