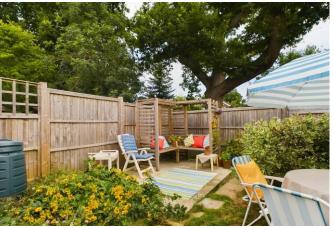

## Guide Price £425,000 - Freehold

A 3 bedroom end of terrace house occupying a very pleasant corner location within this private close. The accommodation comprises a 24ft sitting and dining room with feature fireplace and cast iron wood burner, kitchen, and bathroom with separate wc on the first floor. The property further benefits from replacement double glazing throughout and modern electric radiators. The property is considered to offer excellent scope for extension if required (stpp). The rear garden is a particular feature of the property featuring a paved terrace to the rear of the house, area of lawn with mature shrub borders and being fully enclosed by timber fencing. There is also a garage located in a nearby block.