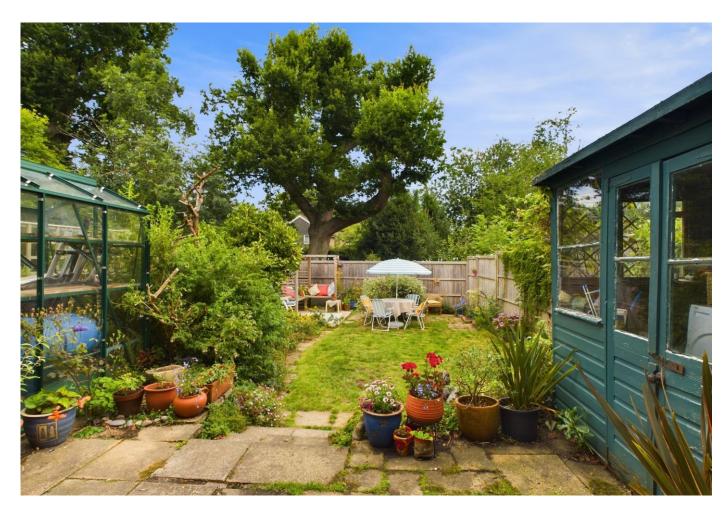

## Guide Price £425,000 - Freehold

A 3 bedroom end of terrace house occupying a very pleasant corner location within this private close. The accommodation comprises a 24ft sitting and dining room with feature fireplace and cast iron wood burner, kitchen, and bathroom with separate wc on the first floor. The property further benefits from replacement double glazing throughout and modern electric radiators. The property is considered to offer excellent scope for extension if required (stpp). The rear garden is a particular feature of the property featuring a paved terrace to the rear of the house, area of lawn with mature shrub borders and being fully enclosed by timber fencing. There is also a garage located in a nearby block.