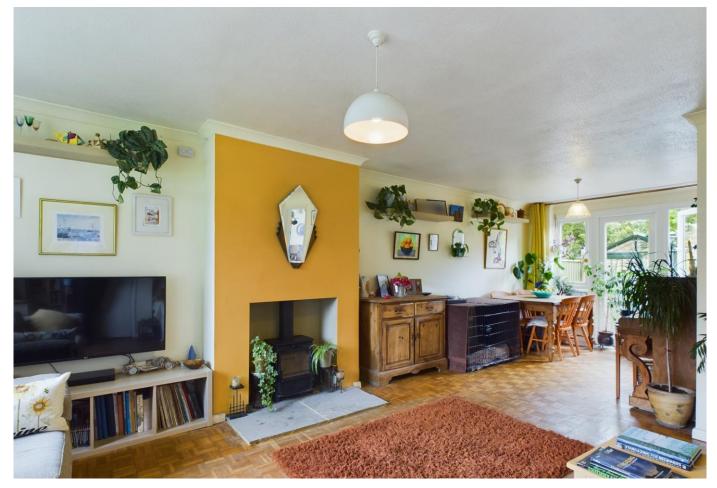

## Guide Price £425,000 - Freehold

A 3 bedroom end of terrace house occupying a very pleasant corner location within this private close. The accommodation comprises a 24ft sitting and dining room with feature fireplace and cast iron wood burner, kitchen, and bathroom with separate wc on the first floor. The property further benefits from replacement double glazing throughout and modern electric radiators. The property is considered to offer excellent scope for extension if required (stpp). The rear garden is a particular feature of the property featuring a paved terrace to the rear of the house, area of lawn with mature shrub borders and being fully enclosed by timber fencing. There is also a garage located in a nearby block.