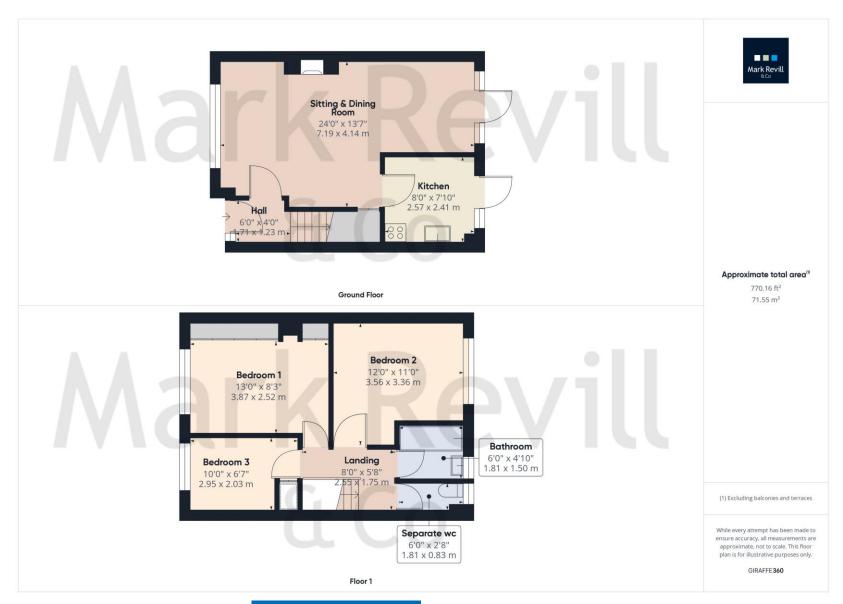

## Guide Price £425,000 - Freehold

A 3 bedroom end of terrace house occupying a very pleasant corner location within this private close. The accommodation comprises a 24ft sitting and dining room with feature fireplace and cast iron wood burner, kitchen, and bathroom with separate wc on the first floor. The property further benefits from replacement double glazing throughout and modern electric radiators. The property is considered to offer excellent scope for extension if required (stpp). The rear garden is a particular feature of the property featuring a paved terrace to the rear of the house, area of lawn with mature shrub borders and being fully enclosed by timber fencing. There is also a garage located in a nearby block.